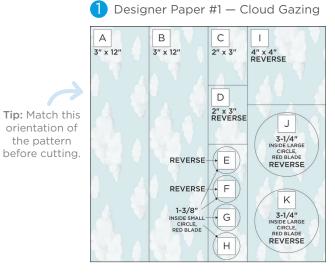

### **SPREAD 2**

#### INSTRUCTIONS

- Use the Light Blue Cardstock for the left-side base and the plaid designer paper for the right-side base.
- Using the smallest and largest Custom Cutting System Circle Patterns, cut circles. For pieces J and K, use the inside track of the large Circle Pattern and the Red Blade. For pieces E, F, G, H, GG and HH, use the inside track of the smallest Circle Pattern and the Red Blade. For piece RR, use the inside track of the largest Circle Pattern and the Blue Blade.

#### **PHOTO SIZES**

- (2) 5-1/2" × 3-1/2" (2) 3-1/2" × 3-1/2"
- (3) 3-1/2" x 5" (1) 2.38" circle

- Using the Tape Runner, adhere all pieces following the sketch above.
- Use the inside track of the medium Custom Cutting System Circle Pattern and the Red Blade to cut the photo layered over piece RR.
- Adhere photos and journal as desired.
- Optional: Apply stickers and embellishments using Foam Squares to add dimension.