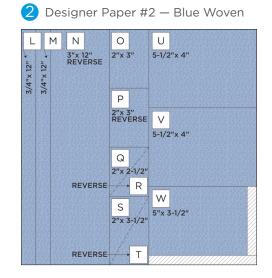

#### INSTRUCTIONS

- Use the Light Blue Cardstock for the left-side base and the plaid designer paper for the right-side base.
- Using the smallest and largest Custom Cutting System Circle Patterns, cut circles. For pieces J and K, use the inside track of the large Circle Pattern and the Red Blade. For pieces E, F, G, H, GG and HH, use the inside track of the smallest Circle Pattern and the Red Blade. For piece RR, use the inside track of the largest Circle Pattern and the Blue Blade.

#### **OPTIONAL ADD-ONS**

#642045 Foam Squares #660497 NSD 2022 Mini Pack Embellishments #660422 NSD 2022 Layered Embellishments

Tip: Before cutting circles, fold the paper in half to properly space your CCS cuts.