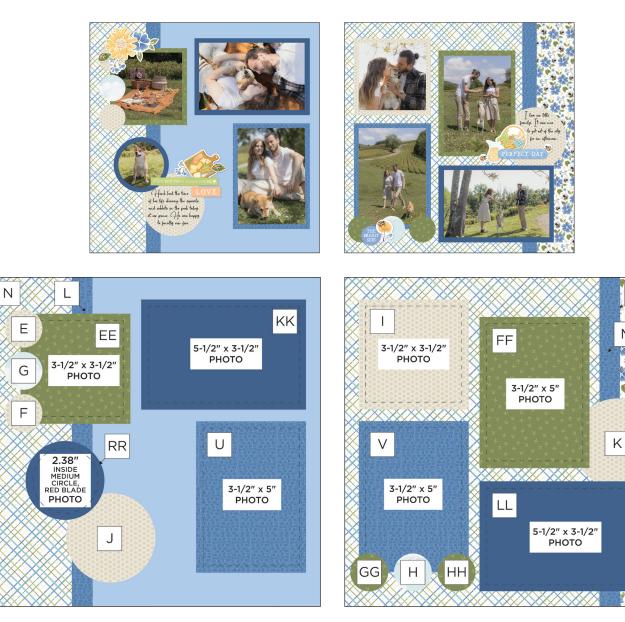

## **SPREAD 1**

#### INSTRUCTIONS

- Use the bees and florals designer paper for the left-side base and the honeycomb designer paper for the right-side base.
- Using the 12-inch Trimmer, cut all pieces following the Cutting Guide.
- Using the Tape Runner, adhere all pieces following the sketch above.

#### PHOTO SIZES

- (2) 3-1/2" x 5-1/2"
- (2) 4-1/2" × 3"
- (4) 3" ×3"

- Draw a kite string with a Black Dual-Tip Pen.
- Adhere photos and journal as desired.
- Optional: Apply stickers and embellishments using Foam Squares to add dimension.