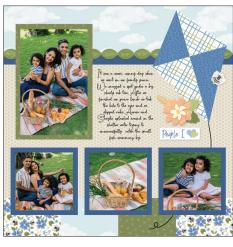

#### INSTRUCTIONS

- Use the Light Blue Cardstock for the left-side base and the plaid designer paper for the right-side base.
- Using the smallest and largest Custom Cutting System Circle Patterns, cut circles. For pieces J and K, use the inside track of the large Circle Pattern and the Red Blade. For pieces E, F, G, H, GG and HH, use the inside track of the smallest Circle Pattern and the Red Blade. For piece RR, use the inside track of the largest Circle Pattern and the Blue Blade.

#### **PHOTO SIZES**

- (2) 5-1/2" × 3-1/2" (2) 3-1/2" × 3-1/2"
- (3) 3-1/2" x 5" (1) 2.38" circle

- Using the Tape Runner, adhere all pieces following the sketch above.
- Use the inside track of the medium Custom Cutting System Circle Pattern and the Red Blade to cut the photo layered over piece RR.
- Adhere photos and journal as desired.
- Optional: Apply stickers and embellishments using Foam Squares to add dimension.