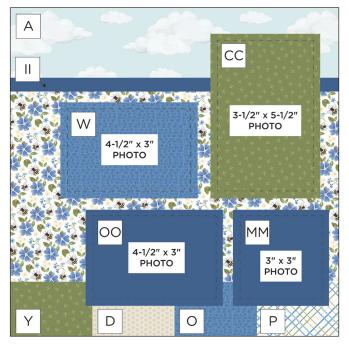

#### INSTRUCTIONS

- Use the bees and florals designer paper for the left-side base and the honeycomb designer paper for the right-side base.
- Using the 12-inch Trimmer, cut all pieces following the Cutting Guide.
- Using the Tape Runner, adhere all pieces following the sketch above.

#### PHOTO SIZES

- (2) 3-1/2" x 5-1/2"
- (2) 4-1/2" × 3"
- (4) 3" ×3"

- Draw a kite string with a Black Dual-Tip Pen.
- Adhere photos and journal as desired.
- Optional: Apply stickers and embellishments using Foam Squares to add dimension.