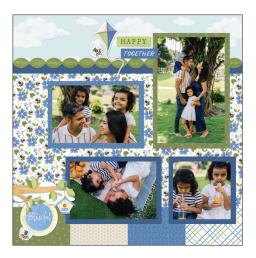

#### INSTRUCTIONS

- Use the bees and florals designer paper for the left-side base and the honeycomb designer paper for the right-side base.
- Using the 12-inch Trimmer, cut all pieces following the Cutting Guide.
- Using the Tape Runner, adhere all pieces following the sketch above.

#### PHOTO SIZES

- (2) 3-1/2" x 5-1/2"
- (2) 4-1/2" × 3"
- (4) 3" ×3"

- Draw a kite string with a Black Dual-Tip Pen.
- Adhere photos and journal as desired.
- Optional: Apply stickers and embellishments using Foam Squares to add dimension.