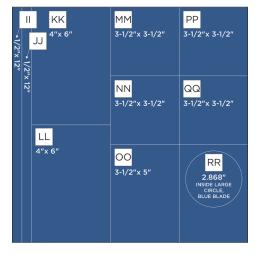

### **SPREAD 2**

#### INSTRUCTIONS

- Use the Light Blue Cardstock for the left-side base and the plaid designer paper for the right-side base.
- Using the smallest and largest Custom Cutting System Circle Patterns, cut circles. For pieces J and K, use the inside track of the large Circle Pattern and the Red Blade. For pieces E, F, G, H, GG and HH, use the inside track of the smallest Circle Pattern and the Red Blade. For piece RR, use the inside track of the largest Circle Pattern and the Blue Blade.

#### **PHOTO SIZES**

- (2) 5-1/2" × 3-1/2" (2) 3-1/2" × 3-1/2"
- (3) 3-1/2" x 5" (1) 2.38" circle

- Using the Tape Runner, adhere all pieces following the sketch above.
- Use the inside track of the medium Custom Cutting System Circle Pattern and the Red Blade to cut the photo layered over piece RR.
- Adhere photos and journal as desired.
- Optional: Apply stickers and embellishments using Foam Squares to add dimension.