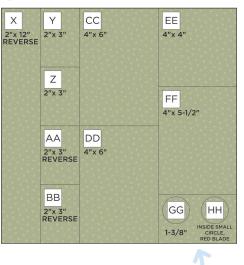

#### INSTRUCTIONS

- Use the Light Blue Cardstock for the left-side base and the plaid designer paper for the right-side base.
- Using the smallest and largest Custom Cutting System Circle Patterns, cut circles. For pieces J and K, use the inside track of the large Circle Pattern and the Red Blade. For pieces E, F, G, H, GG and HH, use the inside track of the smallest Circle Pattern and the Red Blade. For piece RR, use the inside track of the largest Circle Pattern and the Blue Blade.

#### **OPTIONAL ADD-ONS**

#642045 Foam Squares #660497 NSD 2022 Mini Pack Embellishments #660422 NSD 2022 Layered Embellishments

Tip: Before cutting circles, fold the paper in half to properly space your CCS cuts.