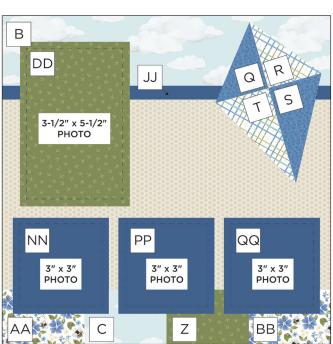

#### INSTRUCTIONS

- Use the Light Blue Cardstock for the left-side base and the plaid designer paper for the right-side base.
- Using the smallest and largest Custom Cutting System Circle Patterns, cut circles. For pieces J and K, use the inside track of the large Circle Pattern and the Red Blade. For pieces E, F, G, H, GG and HH, use the inside track of the smallest Circle Pattern and the Red Blade. For piece RR, use the inside track of the largest Circle Pattern and the Blue Blade.

#### **PHOTO SIZES**

- (2) 5-1/2" × 3-1/2" (2) 3-1/2" × 3-1/2"
- (3) 3-1/2" x 5" (1) 2.38" circle

- Using the Tape Runner, adhere all pieces following the sketch above.
- Use the inside track of the medium Custom Cutting System Circle Pattern and the Red Blade to cut the photo layered over piece RR.
- Adhere photos and journal as desired.
- Optional: Apply stickers and embellishments using Foam Squares to add dimension.