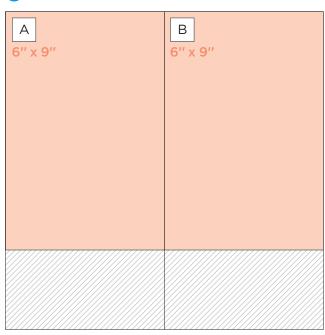

CUTTING GUIDE: Make the following cuts on designer paper, foiled accent paper and cardstock.

Designer Paper #1

2 Foiled Accent Paper #1

3 Platinum Shimmer Cardstock

| G            | Н              |              | М               | N                  |
|--------------|----------------|--------------|-----------------|--------------------|
| THEN CUT     | THEN CUT       | THEN CUT     | 4-1/4" x 4-1/4" | 3-1/4" x<br>4-1/4" |
| PUNCH BORDER | PUNCH BORDER X | PUNCH BORDER | 4-1/4" x 4-1/4" | 3-1/4" x<br>4-1/4" |
| PUNCH        | PUNCH          | PUNCH        |                 |                    |