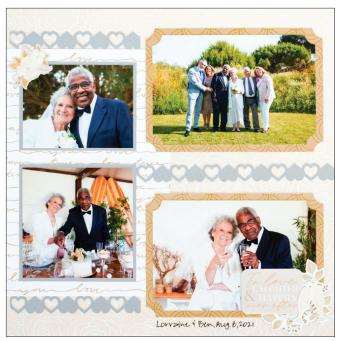

#### **INSTRUCTIONS**

- Use one sheet of designer paper and one sheet of foiled accent paper for your base.
- Using the Heart to Heart Border Punch, punch three borders from Platinum Shimmer Cardstock. Trim all three border pieces at the 4-3/4" mark to make pieces G, H and I. Then trim piece L down to 4-3/4".
- To cut foiled accent paper #1, begin by using the 12-inch Trimmer to cut 1" off both sides, creating an 11" x 11" sheet. Align this new sheet in the trimmer at the 4-1/2" mark and cut partway down the paper, stopping at the 6-1/2" mark. Turn the paper clockwise 90 degrees. Once again, align at the 4-1/2" mark and cut partway down, stopping at the 6-1/2" mark. Repeat twice more to create pieces C, D, E and F.
- Using the 12-inch Trimmer, finish following Cutting Guides 1 and 3 with designer paper and cardstock.
- Using the Tape Runner, adhere all pieces following the sketch above. Use the Repositionable Tape Runner Refill to adhere trimmed border pieces.
- Adhere photos and journal as desired.
- Optional: Use the 2-Way Corner Rounder to cut the corners of pieces C, D, E and F, as well as the 6" x 4" photos. Apply stickers and embellishments using Foam Squares to add dimension.