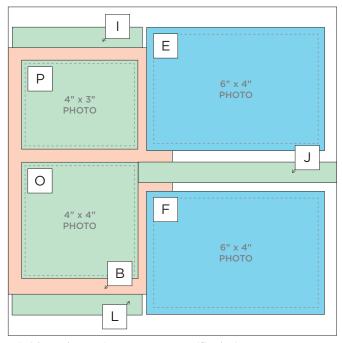

CUTTING GUIDE: Make the following cuts on designer paper, foiled accent paper and cardstock.

Designer Paper #1

2 Foiled Accent Paper #1

3 Platinum Shimmer Cardstock

| G            | Н              |              | М               | N                  |
|--------------|----------------|--------------|-----------------|--------------------|
| THEN CUT     | THEN CUT       | THEN CUT     | 4-1/4" x 4-1/4" | 3-1/4" x<br>4-1/4" |
| PUNCH BORDER | PUNCH BORDER X | PUNCH BORDER | 4-1/4" x 4-1/4" | 3-1/4" x<br>4-1/4" |
| PUNCH        | PUNCH          | PUNCH        |                 |                    |