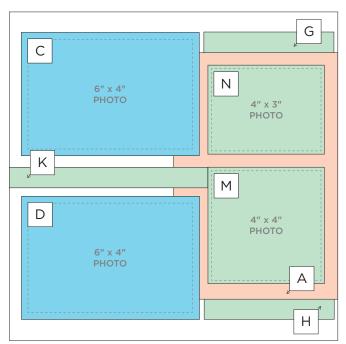

CUTTING GUIDE: Make the following cuts on designer paper, foiled accent paper and cardstock.

Designer Paper #1

2 Foiled Accent Paper #1

3 Platinum Shimmer Cardstock

| G            | Н              |              | М               | N                  |
|--------------|----------------|--------------|-----------------|--------------------|
| THEN CUT     | THEN CUT       | THEN CUT     | 4-1/4" x 4-1/4" | 3-1/4" x<br>4-1/4" |
| PUNCH BORDER | PUNCH BORDER X | PUNCH BORDER | 4-1/4" x 4-1/4" | 3-1/4" x<br>4-1/4" |
| PUNCH        | PUNCH          | PUNCH        |                 |                    |