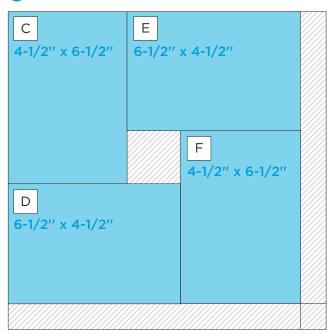

#### **INSTRUCTIONS**

- Use one sheet of designer paper and one sheet of foiled accent paper for your base.
- Using the Heart to Heart Border Punch, punch three borders from Platinum Shimmer Cardstock. Trim all three border pieces at the 4-3/4" mark to make pieces G, H and I. Then trim piece L down to 4-3/4".
- To cut foiled accent paper #1, begin by using the 12-inch Trimmer to cut 1" off both sides, creating an 11" x 11" sheet. Align this new sheet in the trimmer at the 4-1/2" mark and cut partway down the paper, stopping at the 6-1/2" mark. Turn the paper clockwise 90 degrees. Once again, align at the 4-1/2" mark and cut partway down, stopping at the 6-1/2" mark. Repeat twice more to create pieces C, D, E and F.
- Using the 12-inch Trimmer, finish following Cutting Guides 1 and 3 with designer paper and cardstock.
- Using the Tape Runner, adhere all pieces following the sketch above. Use the Repositionable Tape Runner Refill to adhere trimmed border pieces.
- Adhere photos and journal as desired.
- Optional: Use the 2-Way Corner Rounder to cut the corners of pieces C, D, E and F, as well as the 6" x 4" photos. Apply stickers and embellishments using Foam Squares to add dimension.

CUTTING GUIDE: Make the following cuts on designer paper, foiled accent paper and cardstock.

Designer Paper #1

2 Foiled Accent Paper #1

3 Platinum Shimmer Cardstock

| G            | Н              |              | М               | N                  |
|--------------|----------------|--------------|-----------------|--------------------|
| THEN CUT     | THEN CUT       | THEN CUT     | 4-1/4" x 4-1/4" | 3-1/4" x<br>4-1/4" |
| PUNCH BORDER | PUNCH BORDER X | PUNCH BORDER | 4-1/4" x 4-1/4" | 3-1/4" x<br>4-1/4" |
| PUNCH        | PUNCH          | PUNCH        |                 |                    |