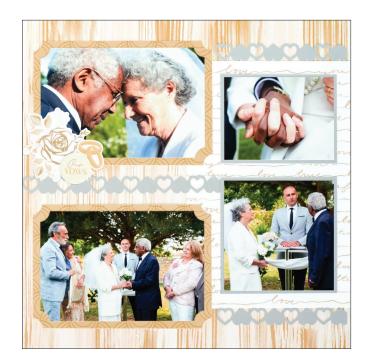

# PROJECT RECIPE™

Devotion

Note: Sketch shown above is meant to correspond with the Cutting Guide. It does NOT represent specific designer papers.

#### **INSTRUCTIONS**

- Use one sheet of designer paper and one sheet of foiled accent paper for your base.
- Using the Heart to Heart Border Punch, punch three borders from Platinum Shimmer Cardstock. Trim all three border pieces at the 4-3/4" mark to make pieces G, H and I. Then trim piece L down to 4-3/4".
- To cut foiled accent paper #1, begin by using the 12-inch Trimmer to cut 1" off both sides, creating an 11" x 11" sheet. Align this new sheet in the trimmer at the 4-1/2" mark and cut partway down the paper, stopping at the 6-1/2" mark. Turn the paper clockwise 90 degrees. Once again, align at the 4-1/2" mark and cut partway down, stopping at the 6-1/2" mark. Repeat twice more to create pieces C, D, E and F.
- Using the 12-inch Trimmer, finish following Cutting Guides 1 and 3 with designer paper and cardstock.
- Using the Tape Runner, adhere all pieces following the sketch above. Use the Repositionable Tape Runner Refill to adhere trimmed border pieces.
- Adhere photos and journal as desired.
- Optional: Use the 2-Way Corner Rounder to cut the corners of pieces C, D, E and F, as well as the 6" x 4" photos. Apply stickers and embellishments using Foam Squares to add dimension.