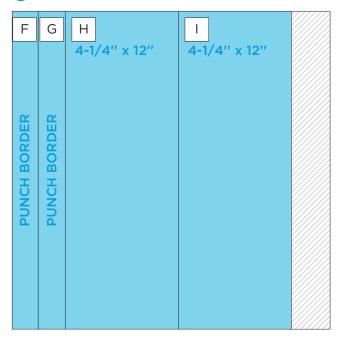

**CUTTING GUIDE:** Make the following cuts on designer paper and cardstock.

Designer Paper #1

2 White Cardstock

3 Black Cardstock

4 Designer Paper #2

4-1/4" x 5-3/4"

REVERSE

4-1/4" x