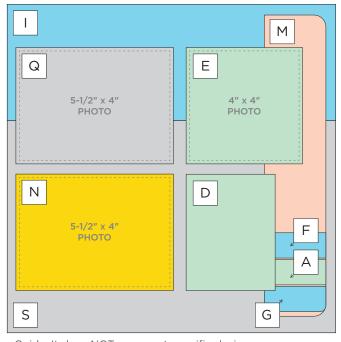

#### **INSTRUCTIONS**

- When choosing papers, use the same paper for designer papers #2 and #3, which will form part of each base. If the papers have stripes, be sure they are both the correct direction before cutting.
- Using the Ghost Chain Border Maker Cartridge with the Original Border Maker System, punch border pieces A, F and G from designer paper #1 and White Cardstock.
- Using the 12-inch Trimmer, finish following Cutting Guides 1,
  2, 3, 4 and 5, leaving pieces L and M attached for now.
- Using the Repositionable Tape Runner, adhere all three border pieces across the bottom of piece L/M and trim off excess. Cut piece L/M into two separate pieces according to Cutting Guide 3.
- To make the left-hand base, lay pieces H and P directly next to each other facedown on a flat surface so they meet edge to edge. Apply adhesive to welding piece J. Overlap and adhere piece J down the back seam of pieces H and P so that it joins them into a full 12x12 sheet.
- For the right-hand base, repeat the welding process by applying adhesive to welding piece K and adhering it to the backs of pieces I and S.
- Using the Tape Runner, adhere the pieces following the sketch above.
- Adhere photos and journal as desired.
- Optional: Use the 2-Way Corner Rounder to round the corners on pieces L and M. Apply stickers using Foam Squares to add dimension.

**CUTTING GUIDE:** Make the following cuts on designer paper and cardstock.

Designer Paper #1

2 White Cardstock

3 Black Cardstock

4 Designer Paper #2

4-1/4" x 5-3/4"

REVERSE

4-1/4" x

**REVERSE** 

6-1/4"

0

Ρ

7-3/4" x 12"

### **PHOTO SIZES**

- (2) 4" x 6"
- (2) 5-1/2" x 4"
- $(1) 4'' \times 4''$
- $(2) 3'' \times 4''$