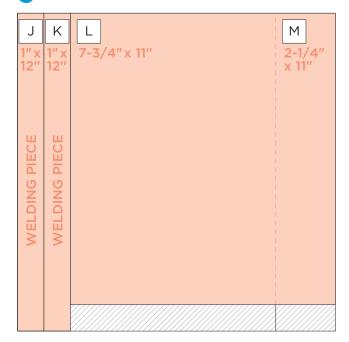

**CUTTING GUIDE:** Make the following cuts on designer paper and cardstock.

Designer Paper #1

2 White Cardstock

3 Black Cardstock

4 Designer Paper #2

4-1/4" x 5-3/4"

REVERSE

4-1/4" x

**REVERSE** 

6-1/4"

0

Ρ

7-3/4" x 12"