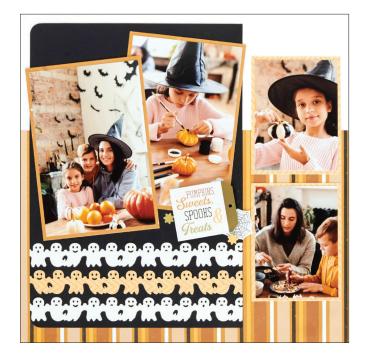

# PROJECT RECIPE™

Full Moon Fun

**Note:** Sketch shown above is meant to correspond with the Cutting Guide. It does NOT represent specific designer papers.

#### **INSTRUCTIONS**

- When choosing papers, use the same paper for designer papers #2 and #3, which will form part of each base. If the papers have stripes, be sure they are both the correct direction before cutting.
- Using the Ghost Chain Border Maker Cartridge with the Original Border Maker System, punch border pieces A, F and G from designer paper #1 and White Cardstock.
- Using the 12-inch Trimmer, finish following Cutting Guides 1,
  2, 3, 4 and 5, leaving pieces L and M attached for now.
- Using the Repositionable Tape Runner, adhere all three border pieces across the bottom of piece L/M and trim off excess. Cut piece L/M into two separate pieces according to Cutting Guide 3.
- To make the left-hand base, lay pieces H and P directly next to each other facedown on a flat surface so they meet edge to edge. Apply adhesive to welding piece J. Overlap and adhere piece J down the back seam of pieces H and P so that it joins them into a full 12x12 sheet.
- For the right-hand base, repeat the welding process by applying adhesive to welding piece K and adhering it to the backs of pieces I and S.
- Using the Tape Runner, adhere the pieces following the sketch above.
- Adhere photos and journal as desired.
- Optional: Use the 2-Way Corner Rounder to round the corners on pieces L and M. Apply stickers using Foam Squares to add dimension.

### **PHOTO SIZES**

- (2) 4" x 6"
- (2) 5-1/2" x 4"
- $(1) 4'' \times 4''$
- $(2) 3'' \times 4''$