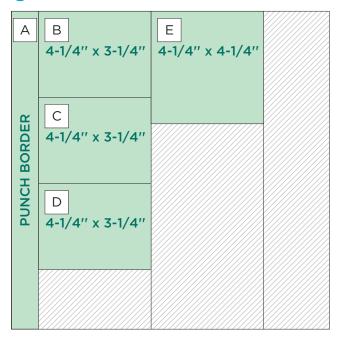

**CUTTING GUIDE:** Make the following cuts on designer paper and cardstock.

Designer Paper #1

2 White Cardstock

3 Black Cardstock

4 Designer Paper #2

4-1/4" x 5-3/4"

REVERSE

4-1/4" x