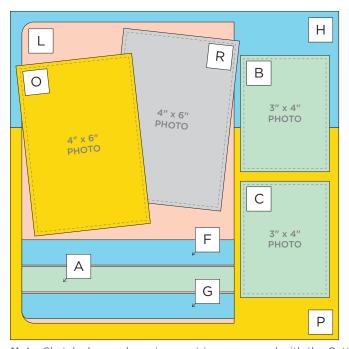

#### **INSTRUCTIONS**

- When choosing papers, use the same paper for designer papers #2 and #3, which will form part of each base. If the papers have stripes, be sure they are both the correct direction before cutting.
- Using the Ghost Chain Border Maker Cartridge with the Original Border Maker System, punch border pieces A, F and G from designer paper #1 and White Cardstock.
- Using the 12-inch Trimmer, finish following Cutting Guides 1,
  2, 3, 4 and 5, leaving pieces L and M attached for now.
- Using the Repositionable Tape Runner, adhere all three border pieces across the bottom of piece L/M and trim off excess. Cut piece L/M into two separate pieces according to Cutting Guide 3.
- To make the left-hand base, lay pieces H and P directly next to each other facedown on a flat surface so they meet edge to edge. Apply adhesive to welding piece J. Overlap and adhere piece J down the back seam of pieces H and P so that it joins them into a full 12x12 sheet.
- For the right-hand base, repeat the welding process by applying adhesive to welding piece K and adhering it to the backs of pieces I and S.
- Using the Tape Runner, adhere the pieces following the sketch above.
- Adhere photos and journal as desired.
- Optional: Use the 2-Way Corner Rounder to round the corners on pieces L and M. Apply stickers using Foam Squares to add dimension.

**CUTTING GUIDE:** Make the following cuts on designer paper and cardstock.

Designer Paper #1

2 White Cardstock

3 Black Cardstock

4 Designer Paper #2

4-1/4" x 5-3/4"

REVERSE

4-1/4" x

**REVERSE** 

6-1/4"

0

Ρ

7-3/4" x 12"

### **PHOTO SIZES**

- (2) 4" x 6"
- (2) 5-1/2" x 4"
- $(1) 4'' \times 4''$
- $(2) 3'' \times 4''$