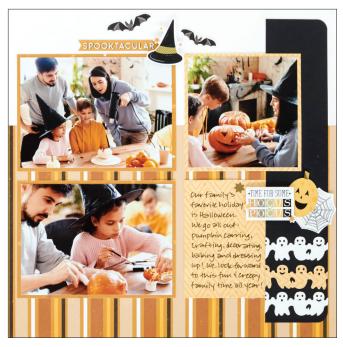

# PROJECT RECIPE™

Full Moon Fun

**Note:** Sketch shown above is meant to correspond with the Cutting Guide. It does NOT represent specific designer papers.

#### **INSTRUCTIONS**

- When choosing papers, use the same paper for designer papers #2 and #3, which will form part of each base. If the papers have stripes, be sure they are both the correct direction before cutting.
- Using the Ghost Chain Border Maker Cartridge with the Original Border Maker System, punch border pieces A, F and G from designer paper #1 and White Cardstock.
- Using the 12-inch Trimmer, finish following Cutting Guides 1,
  2, 3, 4 and 5, leaving pieces L and M attached for now.
- Using the Repositionable Tape Runner, adhere all three border pieces across the bottom of piece L/M and trim off excess. Cut piece L/M into two separate pieces according to Cutting Guide 3.
- To make the left-hand base, lay pieces H and P directly next to each other facedown on a flat surface so they meet edge to edge. Apply adhesive to welding piece J. Overlap and adhere piece J down the back seam of pieces H and P so that it joins them into a full 12x12 sheet.
- For the right-hand base, repeat the welding process by applying adhesive to welding piece K and adhering it to the backs of pieces I and S.
- Using the Tape Runner, adhere the pieces following the sketch above.
- Adhere photos and journal as desired.
- Optional: Use the 2-Way Corner Rounder to round the corners on pieces L and M. Apply stickers using Foam Squares to add dimension.

### **PHOTO SIZES**

- (2) 4" x 6"
- (2) 5-1/2" x 4"
- $(1) 4'' \times 4''$
- $(2) 3'' \times 4''$