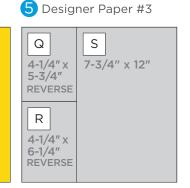

**CUTTING GUIDE:** Make the following cuts on designer paper and cardstock.

Designer Paper #1

2 White Cardstock

3 Black Cardstock

4 Designer Paper #2

4-1/4" x 5-3/4"

REVERSE

4-1/4" x

**REVERSE** 

6-1/4"

0

Ρ

7-3/4" x 12"