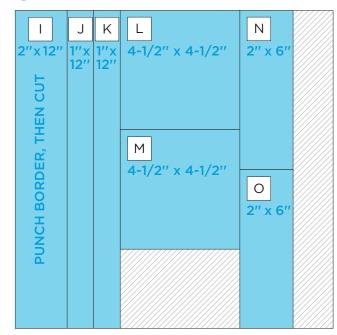

## **INSTRUCTIONS**

- Use two pieces of Navy Cardstock for the base of your spread.
- Using the Pyramid Keyhole Border Maker Cartridge with the Original Border Maker System, punch one border each from designer paper #1 and designer paper #2, then cut at the 2" mark.
- Using the 12-inch Trimmer, finishing following Cutting Guides
   1, 2 and 3 with designer paper.
- With the punched side facing left for piece A, fold every other pyramid keyhole backward. With the punched side facing right for piece I, repeat and fold every other pyramid keyhole backward.
- Using the Tape Runner, adhere piece P on top of I and adhere piece Q on top of A.
- Using the Tape Runner, adhere the pieces following the sketch above. Use the Repositionable Tape Runner to adhere border pieces. For the left side, adhere pieces J, R, S, N and C first, followed by E, F, G and L on top. For the right side, adhere pieces T, O and D first and then H and M on top.
- · Adhere photos and journal as desired.
- Optional: Apply stickers and embellishments using Foam Squares to add dimension.

# CREATIVE | PROJECT RECIPE™ MEMSRIES | Golden Harvest

**CUTTING GUIDE:** Make the following cuts on designer paper.

Designer Paper #1

2 Designer Paper #2

3 Designer Paper #3

| P Q 1"x 1"x 12" 12" | R<br>4-1/2" x 12" | 5-1/2" x 6"<br>REVERSE      |
|---------------------|-------------------|-----------------------------|
|                     |                   | T<br>5-1/2" x 6"<br>REVERSE |