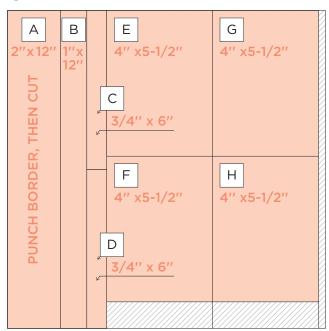

## **INSTRUCTIONS**

- Use two pieces of Navy Cardstock for the base of your spread.
- Using the Pyramid Keyhole Border Maker Cartridge with the Original Border Maker System, punch one border each from designer paper #1 and designer paper #2, then cut at the 2" mark.
- Using the 12-inch Trimmer, finishing following Cutting Guides
   1, 2 and 3 with designer paper.
- With the punched side facing left for piece A, fold every other pyramid keyhole backward. With the punched side facing right for piece I, repeat and fold every other pyramid keyhole backward.
- Using the Tape Runner, adhere piece P on top of I and adhere piece Q on top of A.
- Using the Tape Runner, adhere the pieces following the sketch above. Use the Repositionable Tape Runner to adhere border pieces. For the left side, adhere pieces J, R, S, N and C first, followed by E, F, G and L on top. For the right side, adhere pieces T, O and D first and then H and M on top.
- · Adhere photos and journal as desired.
- Optional: Apply stickers and embellishments using Foam Squares to add dimension.

# CREATIVE | PROJECT RECIPE™ MEMSRIES | Golden Harvest

**CUTTING GUIDE:** Make the following cuts on designer paper.

Designer Paper #1

2 Designer Paper #2

3 Designer Paper #3

| P Q 1"x 1"x 12" 12" | R<br>4-1/2" x 12" | 5-1/2" x 6"<br>REVERSE      |
|---------------------|-------------------|-----------------------------|
|                     |                   | T<br>5-1/2" x 6"<br>REVERSE |