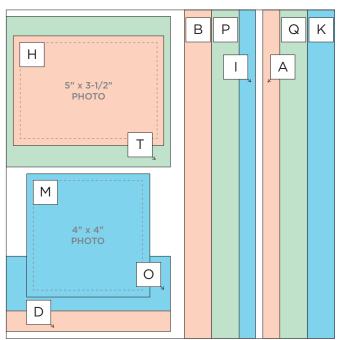

# Golden Harvest

Note: Sketch shown above is meant to correspond with the Cutting Guide. It does NOT represent specific designer papers.

## **INSTRUCTIONS**

- Use two pieces of Navy Cardstock for the base of your spread.
- Using the Pyramid Keyhole Border Maker Cartridge with the Original Border Maker System, punch one border each from designer paper #1 and designer paper #2, then cut at the 2" mark.
- Using the 12-inch Trimmer, finishing following Cutting Guides
   1, 2 and 3 with designer paper.
- With the punched side facing left for piece A, fold every other pyramid keyhole backward. With the punched side facing right for piece I, repeat and fold every other pyramid keyhole backward.
- Using the Tape Runner, adhere piece P on top of I and adhere piece Q on top of A.
- Using the Tape Runner, adhere the pieces following the sketch above. Use the Repositionable Tape Runner to adhere border pieces. For the left side, adhere pieces J, R, S, N and C first, followed by E, F, G and L on top. For the right side, adhere pieces T, O and D first and then H and M on top.
- · Adhere photos and journal as desired.
- Optional: Apply stickers and embellishments using Foam Squares to add dimension.

# **PHOTO SIZES**

(2) 5" x 3-1/2"

(2) 3-1/2" x 5"

(2) 4" x 4"