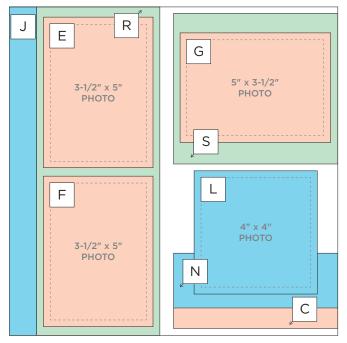

# Golden Harvest

Note: Sketch shown above is meant to correspond with the Cutting Guide. It does NOT represent specific designer papers.

## **INSTRUCTIONS**

- Use two pieces of Navy Cardstock for the base of your spread.
- Using the Pyramid Keyhole Border Maker Cartridge with the Original Border Maker System, punch one border each from designer paper #1 and designer paper #2, then cut at the 2" mark.
- Using the 12-inch Trimmer, finishing following Cutting Guides
   1, 2 and 3 with designer paper.
- With the punched side facing left for piece A, fold every other pyramid keyhole backward. With the punched side facing right for piece I, repeat and fold every other pyramid keyhole backward.
- Using the Tape Runner, adhere piece P on top of I and adhere piece Q on top of A.
- Using the Tape Runner, adhere the pieces following the sketch above. Use the Repositionable Tape Runner to adhere border pieces. For the left side, adhere pieces J, R, S, N and C first, followed by E, F, G and L on top. For the right side, adhere pieces T, O and D first and then H and M on top.
- · Adhere photos and journal as desired.
- Optional: Apply stickers and embellishments using Foam Squares to add dimension.

# **PHOTO SIZES**

(2) 5" x 3-1/2"

(2) 3-1/2" x 5"

(2) 4" x 4"