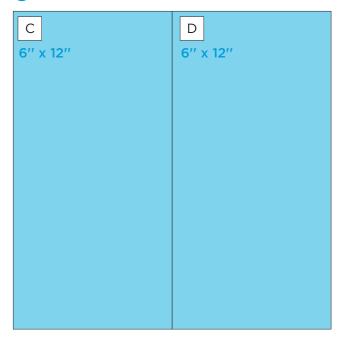

### **INSTRUCTIONS**

- Using the Diamond Arches Border Punch, punch then cut two borders from tone-on-tone paper #2.
- Using the 12-inch Trimmer, finish following Cutting Guides 1, 2,
  and 4 with cardstock, designer paper and tone-on-tone paper.
- To make the left side of your base, lay pieces A and C directly next to each other facedown on a flat surface so they meet edge to edge. Apply adhesive to welding piece E. Overlap and adhere piece E down the back seam of pieces A and C so that it joins them into a full 12" x 12" sheet.
- For the right side of your base, repeat the welding process by applying adhesive to welding piece F and adhering it to the backs of pieces B and D.
- Using the 12-inch Trimmer with the Scoring Blade, score 1-1/2" inches from the outer edges on pieces A and B and fold along the score line.
- Using the Repositionable Tape Runner, adhere border piece M behind the folded edge of piece A. Adhere border piece N behind the folded edge of piece B. Adhere both folded pieces down.
- Adhere piece G 1/2" behind A and piece H 1/2" behind B so that both sides of your spread are now a full 12" x 12" sheet.
- Using the Tape Runner, adhere the rest of the pieces following the sketch above.
- Adhere photos and journal as desired.
- Optional: Use a 4" x 6" mat on top of piece Q. Apply stickers or embellishments using Foam Squares to add dimension.

## lt's Fall, Yall

**CUTTING GUIDE:** Make the following cuts on designer and tone-on-tone paper.

Designer Paper #1

Tone-on-Tone Paper #1

**3** Rich Brown Cardstock

4 Tone-on-Tone Paper #2

| М              | N              | 0                    | Q                    |
|----------------|----------------|----------------------|----------------------|
| 1-1/8" x 12"   | 1-1/8" x 12"   | 4-1/2" x 6-1/2"      | 4-1/2" x 6-1/2"      |
| PUNCH THEN CUT | PUNCH THEN CUT | P<br>4-1/2" x 5-1/2" | R<br>4-1/2" x 5-1/2" |