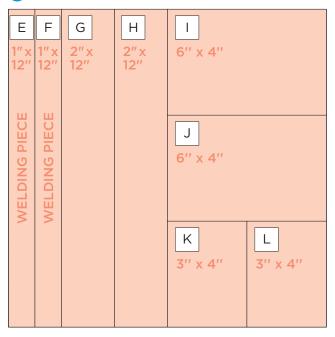

### **INSTRUCTIONS**

- Using the Diamond Arches Border Punch, punch then cut two borders from tone-on-tone paper #2.
- Using the 12-inch Trimmer, finish following Cutting Guides 1, 2,
  and 4 with cardstock, designer paper and tone-on-tone paper.
- To make the left side of your base, lay pieces A and C directly next to each other facedown on a flat surface so they meet edge to edge. Apply adhesive to welding piece E. Overlap and adhere piece E down the back seam of pieces A and C so that it joins them into a full 12" x 12" sheet.
- For the right side of your base, repeat the welding process by applying adhesive to welding piece F and adhering it to the backs of pieces B and D.
- Using the 12-inch Trimmer with the Scoring Blade, score 1-1/2" inches from the outer edges on pieces A and B and fold along the score line.
- Using the Repositionable Tape Runner, adhere border piece M behind the folded edge of piece A. Adhere border piece N behind the folded edge of piece B. Adhere both folded pieces down.
- Adhere piece G 1/2" behind A and piece H 1/2" behind B so that both sides of your spread are now a full 12" x 12" sheet.
- Using the Tape Runner, adhere the rest of the pieces following the sketch above.
- Adhere photos and journal as desired.
- Optional: Use a 4" x 6" mat on top of piece Q. Apply stickers or embellishments using Foam Squares to add dimension.

## lt's Fall, Yall

**CUTTING GUIDE:** Make the following cuts on designer and tone-on-tone paper.

Designer Paper #1

Tone-on-Tone Paper #1

**3** Rich Brown Cardstock

4 Tone-on-Tone Paper #2

| М              | N              | 0                    | Q                    |
|----------------|----------------|----------------------|----------------------|
| 1-1/8" x 12"   | 1-1/8" x 12"   | 4-1/2" x 6-1/2"      | 4-1/2" x 6-1/2"      |
| PUNCH THEN CUT | PUNCH THEN CUT | P<br>4-1/2" x 5-1/2" | R<br>4-1/2" x 5-1/2" |