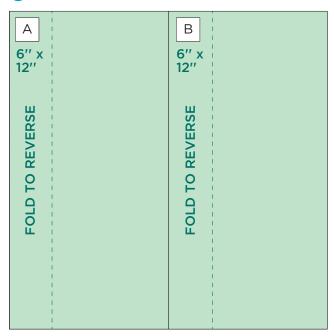

### **INSTRUCTIONS**

- Using the Diamond Arches Border Punch, punch then cut two borders from tone-on-tone paper #2.
- Using the 12-inch Trimmer, finish following Cutting Guides 1, 2,
  and 4 with cardstock, designer paper and tone-on-tone paper.
- To make the left side of your base, lay pieces A and C directly next to each other facedown on a flat surface so they meet edge to edge. Apply adhesive to welding piece E. Overlap and adhere piece E down the back seam of pieces A and C so that it joins them into a full 12" x 12" sheet.
- For the right side of your base, repeat the welding process by applying adhesive to welding piece F and adhering it to the backs of pieces B and D.
- Using the 12-inch Trimmer with the Scoring Blade, score 1-1/2" inches from the outer edges on pieces A and B and fold along the score line.
- Using the Repositionable Tape Runner, adhere border piece M behind the folded edge of piece A. Adhere border piece N behind the folded edge of piece B. Adhere both folded pieces down.
- Adhere piece G 1/2" behind A and piece H 1/2" behind B so that both sides of your spread are now a full 12" x 12" sheet.
- Using the Tape Runner, adhere the rest of the pieces following the sketch above.
- Adhere photos and journal as desired.
- Optional: Use a 4" x 6" mat on top of piece Q. Apply stickers or embellishments using Foam Squares to add dimension.

## lt's Fall, Yall

**CUTTING GUIDE:** Make the following cuts on designer and tone-on-tone paper.

Designer Paper #1

Tone-on-Tone Paper #1

**3** Rich Brown Cardstock

4 Tone-on-Tone Paper #2

| М              | N              | 0                    | Q                    |
|----------------|----------------|----------------------|----------------------|
| 1-1/8" x 12"   | 1-1/8" x 12"   | 4-1/2" x 6-1/2"      | 4-1/2" x 6-1/2"      |
| PUNCH THEN CUT | PUNCH THEN CUT | P<br>4-1/2" x 5-1/2" | R<br>4-1/2" x 5-1/2" |