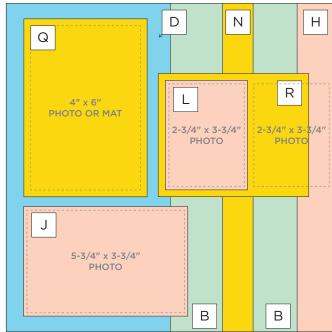

### **INSTRUCTIONS**

- Using the Diamond Arches Border Punch, punch then cut two borders from tone-on-tone paper #2.
- Using the 12-inch Trimmer, finish following Cutting Guides 1, 2,
  and 4 with cardstock, designer paper and tone-on-tone paper.
- To make the left side of your base, lay pieces A and C directly next to each other facedown on a flat surface so they meet edge to edge. Apply adhesive to welding piece E. Overlap and adhere piece E down the back seam of pieces A and C so that it joins them into a full 12" x 12" sheet.
- For the right side of your base, repeat the welding process by applying adhesive to welding piece F and adhering it to the backs of pieces B and D.
- Using the 12-inch Trimmer with the Scoring Blade, score 1-1/2" inches from the outer edges on pieces A and B and fold along the score line.
- Using the Repositionable Tape Runner, adhere border piece M behind the folded edge of piece A. Adhere border piece N behind the folded edge of piece B. Adhere both folded pieces down.
- Adhere piece G 1/2" behind A and piece H 1/2" behind B so that both sides of your spread are now a full 12" x 12" sheet.
- Using the Tape Runner, adhere the rest of the pieces following the sketch above.
- Adhere photos and journal as desired.
- Optional: Use a 4" x 6" mat on top of piece Q. Apply stickers or embellishments using Foam Squares to add dimension.

## lt's Fall, Yall

**CUTTING GUIDE:** Make the following cuts on designer and tone-on-tone paper.

Designer Paper #1

Tone-on-Tone Paper #1

**3** Rich Brown Cardstock

4 Tone-on-Tone Paper #2

| М              | N              | 0                    | Q                    |
|----------------|----------------|----------------------|----------------------|
| 1-1/8" x 12"   | 1-1/8" x 12"   | 4-1/2" x 6-1/2"      | 4-1/2" x 6-1/2"      |
| PUNCH THEN CUT | PUNCH THEN CUT | P<br>4-1/2" x 5-1/2" | R<br>4-1/2" x 5-1/2" |

### **PHOTO SIZES**

(1-2) 4" x 6"

(2) 5-3/4" x 3-3/4"

(4) 2-3/4" x 3-3/4"