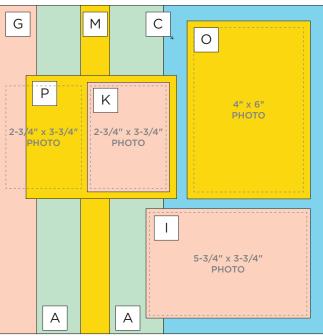

### **INSTRUCTIONS**

- Using the Diamond Arches Border Punch, punch then cut two borders from tone-on-tone paper #2.
- Using the 12-inch Trimmer, finish following Cutting Guides 1, 2,
  and 4 with cardstock, designer paper and tone-on-tone paper.
- To make the left side of your base, lay pieces A and C directly next to each other facedown on a flat surface so they meet edge to edge. Apply adhesive to welding piece E. Overlap and adhere piece E down the back seam of pieces A and C so that it joins them into a full 12" x 12" sheet.
- For the right side of your base, repeat the welding process by applying adhesive to welding piece F and adhering it to the backs of pieces B and D.
- Using the 12-inch Trimmer with the Scoring Blade, score 1-1/2" inches from the outer edges on pieces A and B and fold along the score line.
- Using the Repositionable Tape Runner, adhere border piece M behind the folded edge of piece A. Adhere border piece N behind the folded edge of piece B. Adhere both folded pieces down.
- Adhere piece G 1/2" behind A and piece H 1/2" behind B so that both sides of your spread are now a full 12" x 12" sheet.
- Using the Tape Runner, adhere the rest of the pieces following the sketch above.
- Adhere photos and journal as desired.
- Optional: Use a 4" x 6" mat on top of piece Q. Apply stickers or embellishments using Foam Squares to add dimension.

## lt's Fall, Yall

**CUTTING GUIDE:** Make the following cuts on designer and tone-on-tone paper.

Designer Paper #1

Tone-on-Tone Paper #1

**3** Rich Brown Cardstock

4 Tone-on-Tone Paper #2

| М              | N              | 0                    | Q                    |
|----------------|----------------|----------------------|----------------------|
| 1-1/8" x 12"   | 1-1/8" x 12"   | 4-1/2" x 6-1/2"      | 4-1/2" x 6-1/2"      |
| PUNCH THEN CUT | PUNCH THEN CUT | P<br>4-1/2" x 5-1/2" | R<br>4-1/2" x 5-1/2" |

### **PHOTO SIZES**

(1-2) 4" x 6"

(2) 5-3/4" x 3-3/4"

(4) 2-3/4" x 3-3/4"