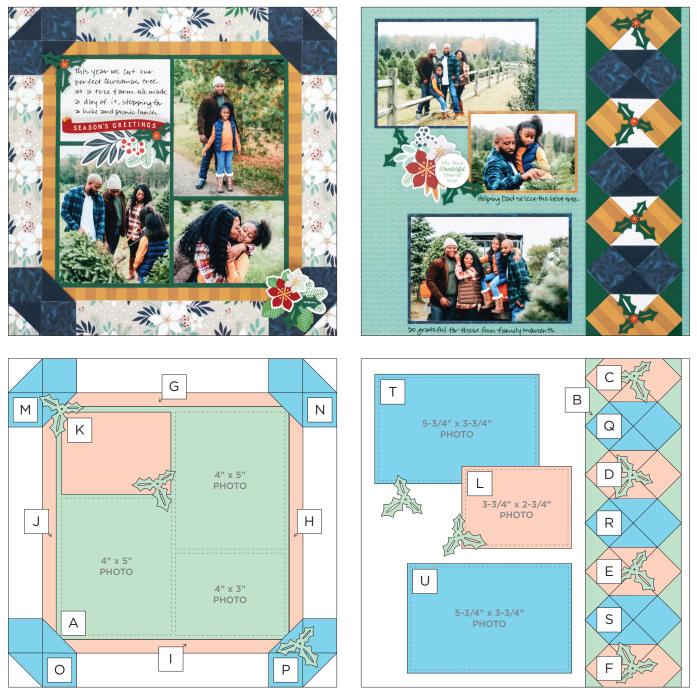

# PROJECT RECIPE™ Joy to the World

Note: Sketch shown above is meant to correspond with the Cutting Guide. It does NOT represent specific designer papers.

#### INSTRUCTIONS

- Use two pieces of designer paper for your bases.
- Using the 12-inch Trimmer, follow Cutting Guides 1, 2
  and 3 with cardstock and tone-on-tone paper.
- Using the Holly Punch, punch nine holly shapes from the leftover piece of cardstock. (**Tip:** If you are unable to get all the shapes punched from this piece, use your choice of extra paper that is left over once you have cut all the other pieces.)
- For each of the square 2-1/2" x 2-1/2" pieces, find the middle of each square either by measuring or by folding

the square twice and lightly marking the middle spot. Fold two opposite corners to meet in the middle. Use the Repositionable Tape Runner Refill to adhere the corners down.

- Using the Tape Runner, adhere the rest of the pieces following the sketch above. Use the Repositionable Tape Runner Refill to adhere punched shapes as shown.
- Adhere photos and journal as desired.
- Optional: Apply stickers or embellishments using Foam Squares to add dimension.

#### **PHOTO SIZES**

(2) 5-3/4" x 3-3/4" (2) 4" x 5" (1) 4" x 3" (1) 3-3/4" x 2-3/4"