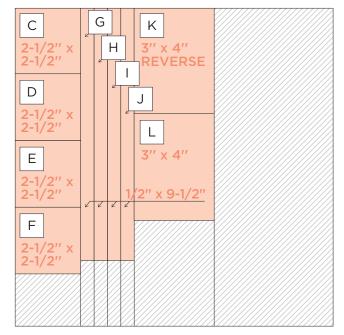

# **CREATIVE** PROJECT RECIPE<sup>™</sup> **MEM**<sup>®</sup>RIES<sup>™</sup> Joy to the World

CUTTING GUIDE: Make the following cuts on cardstock and tone-on-tone paper.

| 1 Dark Green Cardstock |                     |
|------------------------|---------------------|
| A<br>8-1/2'' x 8-1/2'' | B<br>3-1/2'' x 12'' |
| PUNCH SHAPES           |                     |

2 Tone-on-Tone Paper #1