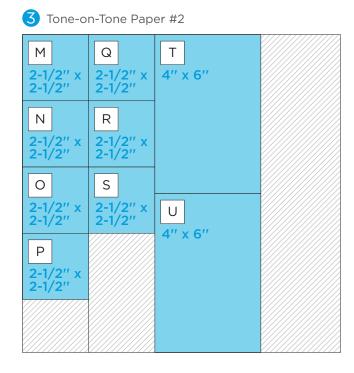

# **CREATIVE** PROJECT RECIPE<sup>™</sup> **MEM**<sup>®</sup>RIES<sup>™</sup> Joy to the World

CUTTING GUIDE: Make the following cuts on cardstock and tone-on-tone paper.

| 1 Dark Green Cardstock |                     |
|------------------------|---------------------|
| A<br>8-1/2'' x 8-1/2'' | B<br>3-1/2'' x 12'' |
| PUNCH SHAPES           |                     |

2 Tone-on-Tone Paper #1