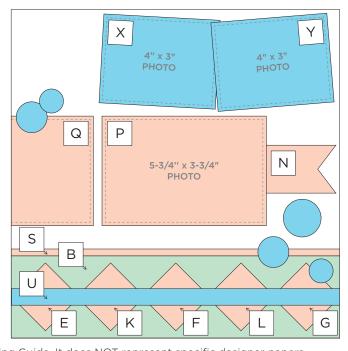

## Let the Good Times Roll

**Note:** Sketch shown above is meant to correspond with the Cutting Guide. It does NOT represent specific designer papers.

### **INSTRUCTIONS**

- Use two pieces of designer paper for the base of your layout.
- Using the Masquerade Border Punch, punch two borders from Bronze Shimmer Cardstock.
- Using the 12-inch Trimmer, finish following Cutting Guides
  1, 2 and 3 with designer papers and cardstock. Check the direction of any striped paper before cutting.
- Trim pieces M and N into flags.
- Use the Tape Runner to adhere the pieces following the sketch above. Use the Repositionable Tape Runner Refill to adhere border pieces.
- · Adhere photos and journal as desired.
- Optional: Use the Red, Green and Blue Blades on the inside of the smallest Custom Cutting System Circle Pattern to cut nine circles from the leftover scraps of the Bronze Shimmer Cardstock. Apply circles using Foam Squares to add dimension.
- Optional: Cut two 3-1/4" x 2-3/4" pieces of White Cardstock for journal boxes and adhere as shown.

**CUTTING GUIDE:** Make the following cuts on designer paper and cardstock.

Designer Paper #1

2 Designer Paper #2

Bronze Shimmer Cardstock

| Т            | U            | 3-1/4" x<br>4-1/4"      | 3-1/4" x<br>4-1/4"      |  |
|--------------|--------------|-------------------------|-------------------------|--|
| PUNCH BORDER | PUNCH BORDER | W<br>3-1/4" x<br>4-1/4" | Y<br>3-1/4" x<br>4-1/4" |  |
|              |              |                         |                         |  |