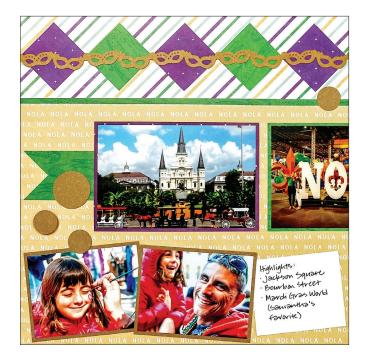

### **INSTRUCTIONS**

- Use two pieces of designer paper for the base of your layout.
- Using the Masquerade Border Punch, punch two borders from Bronze Shimmer Cardstock.
- Using the 12-inch Trimmer, finish following Cutting Guides
  1, 2 and 3 with designer papers and cardstock. Check the direction of any striped paper before cutting.
- Trim pieces M and N into flags.
- Use the Tape Runner to adhere the pieces following the sketch above. Use the Repositionable Tape Runner Refill to adhere border pieces.
- · Adhere photos and journal as desired.
- Optional: Use the Red, Green and Blue Blades on the inside of the smallest Custom Cutting System Circle Pattern to cut nine circles from the leftover scraps of the Bronze Shimmer Cardstock. Apply circles using Foam Squares to add dimension.
- Optional: Cut two 3-1/4" x 2-3/4" pieces of White Cardstock for journal boxes and adhere as shown.

**CUTTING GUIDE:** Make the following cuts on designer paper and cardstock.

Designer Paper #1

2 Designer Paper #2

Bronze Shimmer Cardstock

| Т            | U            | 3-1/4" x<br>4-1/4"      | 3-1/4" x<br>4-1/4"      |  |
|--------------|--------------|-------------------------|-------------------------|--|
| PUNCH BORDER | PUNCH BORDER | W<br>3-1/4" x<br>4-1/4" | Y<br>3-1/4" x<br>4-1/4" |  |
|              |              |                         |                         |  |