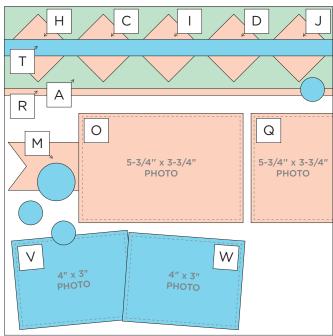

## Let the Good Times Roll

**Note:** Sketch shown above is meant to correspond with the Cutting Guide. It does NOT represent specific designer papers.

### **INSTRUCTIONS**

- Use two pieces of designer paper for the base of your layout.
- Using the Masquerade Border Punch, punch two borders from Bronze Shimmer Cardstock.
- Using the 12-inch Trimmer, finish following Cutting Guides
  1, 2 and 3 with designer papers and cardstock. Check the direction of any striped paper before cutting.
- Trim pieces M and N into flags.
- Use the Tape Runner to adhere the pieces following the sketch above. Use the Repositionable Tape Runner Refill to adhere border pieces.
- · Adhere photos and journal as desired.
- Optional: Use the Red, Green and Blue Blades on the inside of the smallest Custom Cutting System Circle Pattern to cut nine circles from the leftover scraps of the Bronze Shimmer Cardstock. Apply circles using Foam Squares to add dimension.
- Optional: Cut two 3-1/4" x 2-3/4" pieces of White Cardstock for journal boxes and adhere as shown.

**CUTTING GUIDE:** Make the following cuts on designer paper and cardstock.

Designer Paper #1

2 Designer Paper #2

Bronze Shimmer Cardstock

| Т            | U            | 3-1/4" x<br>4-1/4"      | 3-1/4" x<br>4-1/4"      |  |
|--------------|--------------|-------------------------|-------------------------|--|
| PUNCH BORDER | PUNCH BORDER | W<br>3-1/4" x<br>4-1/4" | Y<br>3-1/4" x<br>4-1/4" |  |
|              |              |                         |                         |  |