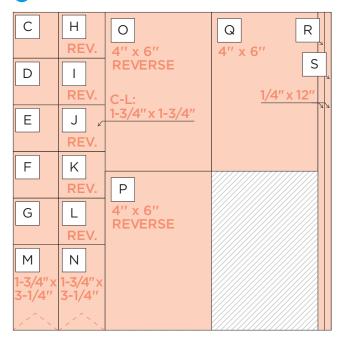

### **INSTRUCTIONS**

- Use two pieces of designer paper for the base of your layout.
- Using the Masquerade Border Punch, punch two borders from Bronze Shimmer Cardstock.
- Using the 12-inch Trimmer, finish following Cutting Guides
  1, 2 and 3 with designer papers and cardstock. Check the direction of any striped paper before cutting.
- Trim pieces M and N into flags.
- Use the Tape Runner to adhere the pieces following the sketch above. Use the Repositionable Tape Runner Refill to adhere border pieces.
- · Adhere photos and journal as desired.
- Optional: Use the Red, Green and Blue Blades on the inside of the smallest Custom Cutting System Circle Pattern to cut nine circles from the leftover scraps of the Bronze Shimmer Cardstock. Apply circles using Foam Squares to add dimension.
- Optional: Cut two 3-1/4" x 2-3/4" pieces of White Cardstock for journal boxes and adhere as shown.

**CUTTING GUIDE:** Make the following cuts on designer paper and cardstock.

Designer Paper #1

2 Designer Paper #2

Bronze Shimmer Cardstock

| Т            | U            | 3-1/4" x<br>4-1/4"      | 3-1/4" x<br>4-1/4"      |  |
|--------------|--------------|-------------------------|-------------------------|--|
| PUNCH BORDER | PUNCH BORDER | W<br>3-1/4" x<br>4-1/4" | Y<br>3-1/4" x<br>4-1/4" |  |
|              |              |                         |                         |  |