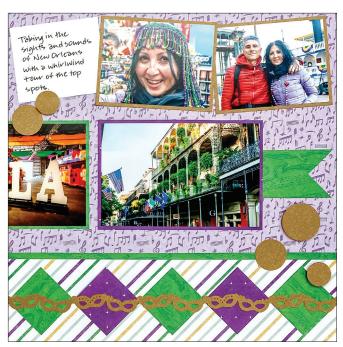

### **INSTRUCTIONS**

- Use two pieces of designer paper for the base of your layout.
- Using the Masquerade Border Punch, punch two borders from Bronze Shimmer Cardstock.
- Using the 12-inch Trimmer, finish following Cutting Guides
  1, 2 and 3 with designer papers and cardstock. Check the direction of any striped paper before cutting.
- Trim pieces M and N into flags.
- Use the Tape Runner to adhere the pieces following the sketch above. Use the Repositionable Tape Runner Refill to adhere border pieces.
- · Adhere photos and journal as desired.
- Optional: Use the Red, Green and Blue Blades on the inside of the smallest Custom Cutting System Circle Pattern to cut nine circles from the leftover scraps of the Bronze Shimmer Cardstock. Apply circles using Foam Squares to add dimension.
- Optional: Cut two 3-1/4" x 2-3/4" pieces of White Cardstock for journal boxes and adhere as shown.

**CUTTING GUIDE:** Make the following cuts on designer paper and cardstock.

Designer Paper #1

2 Designer Paper #2

Bronze Shimmer Cardstock

| Т            | U            | 3-1/4" x<br>4-1/4"      | 3-1/4" x<br>4-1/4"      |  |
|--------------|--------------|-------------------------|-------------------------|--|
| PUNCH BORDER | PUNCH BORDER | W<br>3-1/4" x<br>4-1/4" | Y<br>3-1/4" x<br>4-1/4" |  |
|              |              |                         |                         |  |