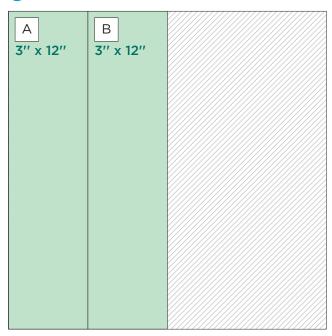

## Let the Good Times Roll

**Note:** Sketch shown above is meant to correspond with the Cutting Guide. It does NOT represent specific designer papers.

### **INSTRUCTIONS**

- Use two pieces of designer paper for the base of your layout.
- Using the Masquerade Border Punch, punch two borders from Bronze Shimmer Cardstock.
- Using the 12-inch Trimmer, finish following Cutting Guides
  1, 2 and 3 with designer papers and cardstock. Check the direction of any striped paper before cutting.
- Trim pieces M and N into flags.
- Use the Tape Runner to adhere the pieces following the sketch above. Use the Repositionable Tape Runner Refill to adhere border pieces.
- · Adhere photos and journal as desired.
- Optional: Use the Red, Green and Blue Blades on the inside of the smallest Custom Cutting System Circle Pattern to cut nine circles from the leftover scraps of the Bronze Shimmer Cardstock. Apply circles using Foam Squares to add dimension.
- Optional: Cut two 3-1/4" x 2-3/4" pieces of White Cardstock for journal boxes and adhere as shown.