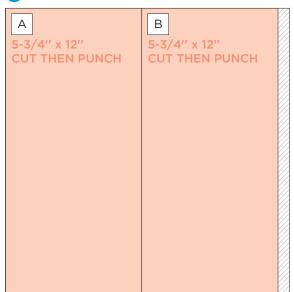

## **INSTRUCTIONS**

- Use two sheets of designer paper for your base.
- Using the 12-inch Trimmer, follow Cutting Guides 1 and 2 with tone-on-tone paper. Use the Rolling Sails Border Maker Cartridge with the Original Border Maker System to punch along one edge of pieces A and B.
- For circle pieces H and I, use the outside of the smallest CCS
  Circle Pattern with the Red Blade. For piece J, use the inside of
  the largest CCS Circle Pattern with the Green Blade.
- Using the Rolling Sails Border Maker Cartridge with the Original Border Maker System, punch one edge of the Blue Cardstock. With the sails facing to the right of the swell edge of the 12-inch Decorative Trimmer, and with the piece centered on the trimmer and the edge of the sailboats aligned at 1-3/4", cut the border from the cardstock to create piece K. Use the 12-inch Trimmer to cut a flat edge along the remaining cardstock. Repeat for piece L. Using the 12-inch Trimmer, finish following Cutting Guide 3 with cardstock.
- Optional: Follow Cutting Guide 4 with vellum paper. Use the 12-inch Decorative Trimmer to cut four 1/2" ribbons. For pieces U and V, use the outside of the smallest CCS Circle Pattern with the Blue Blade.
- Use the Tape Runner to adhere all pieces following the sketch above. Use the Repositionable Tape Runner Refill to adhere border pieces and the Vellum Tape Runner Refill to adhere the optional vellum pieces.
- · Adhere photos and journal as desired.
- Optional: Apply stickers and embellishments using Foam Squares to add dimension.