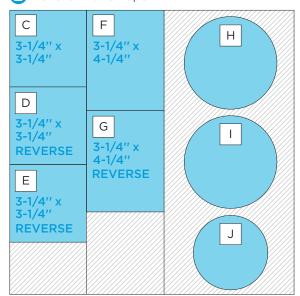

## **INSTRUCTIONS**

- Use two sheets of designer paper for your base.
- Using the 12-inch Trimmer, follow Cutting Guides 1 and 2 with tone-on-tone paper. Use the Rolling Sails Border Maker Cartridge with the Original Border Maker System to punch along one edge of pieces A and B.
- For circle pieces H and I, use the outside of the smallest CCS
  Circle Pattern with the Red Blade. For piece J, use the inside of
  the largest CCS Circle Pattern with the Green Blade.
- Using the Rolling Sails Border Maker Cartridge with the Original Border Maker System, punch one edge of the Blue Cardstock. With the sails facing to the right of the swell edge of the 12-inch Decorative Trimmer, and with the piece centered on the trimmer and the edge of the sailboats aligned at 1-3/4", cut the border from the cardstock to create piece K. Use the 12-inch Trimmer to cut a flat edge along the remaining cardstock. Repeat for piece L. Using the 12-inch Trimmer, finish following Cutting Guide 3 with cardstock.
- Optional: Follow Cutting Guide 4 with vellum paper. Use the 12-inch Decorative Trimmer to cut four 1/2" ribbons. For pieces U and V, use the outside of the smallest CCS Circle Pattern with the Blue Blade.
- Use the Tape Runner to adhere all pieces following the sketch above. Use the Repositionable Tape Runner Refill to adhere border pieces and the Vellum Tape Runner Refill to adhere the optional vellum pieces.
- · Adhere photos and journal as desired.
- Optional: Apply stickers and embellishments using Foam Squares to add dimension.