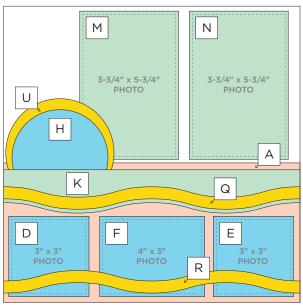

## **INSTRUCTIONS**

- Use two sheets of designer paper for your base.
- Using the 12-inch Trimmer, follow Cutting Guides 1 and 2 with tone-on-tone paper. Use the Rolling Sails Border Maker Cartridge with the Original Border Maker System to punch along one edge of pieces A and B.
- For circle pieces H and I, use the outside of the smallest CCS
  Circle Pattern with the Red Blade. For piece J, use the inside of
  the largest CCS Circle Pattern with the Green Blade.
- Using the Rolling Sails Border Maker Cartridge with the Original Border Maker System, punch one edge of the Blue Cardstock. With the sails facing to the right of the swell edge of the 12-inch Decorative Trimmer, and with the piece centered on the trimmer and the edge of the sailboats aligned at 1-3/4", cut the border from the cardstock to create piece K. Use the 12-inch Trimmer to cut a flat edge along the remaining cardstock. Repeat for piece L. Using the 12-inch Trimmer, finish following Cutting Guide 3 with cardstock.
- Optional: Follow Cutting Guide 4 with vellum paper. Use the 12-inch Decorative Trimmer to cut four 1/2" ribbons. For pieces U and V, use the outside of the smallest CCS Circle Pattern with the Blue Blade.
- Use the Tape Runner to adhere all pieces following the sketch above. Use the Repositionable Tape Runner Refill to adhere border pieces and the Vellum Tape Runner Refill to adhere the optional vellum pieces.
- · Adhere photos and journal as desired.
- Optional: Apply stickers and embellishments using Foam Squares to add dimension.

## Sevene Maters

**CUTTING GUIDE:** Make the following cuts on designer paper and cardstock.

Tone-on-Tone Paper #1

Tone-on-Tone Paper #2

3 Blue Cardstock

4 Vellum Paper (optional)

#### **PHOTO SIZES**

(4) 3-3/4" x 5-3/4"

 $(2) 4'' \times 3''$ 

(3) 3" x 3"