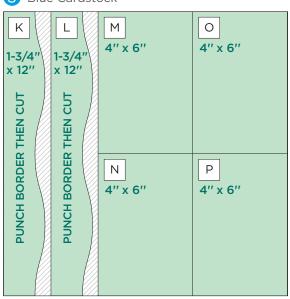

## **INSTRUCTIONS**

- Use two sheets of designer paper for your base.
- Using the 12-inch Trimmer, follow Cutting Guides 1 and 2 with tone-on-tone paper. Use the Rolling Sails Border Maker Cartridge with the Original Border Maker System to punch along one edge of pieces A and B.
- For circle pieces H and I, use the outside of the smallest CCS
  Circle Pattern with the Red Blade. For piece J, use the inside of
  the largest CCS Circle Pattern with the Green Blade.
- Using the Rolling Sails Border Maker Cartridge with the Original Border Maker System, punch one edge of the Blue Cardstock. With the sails facing to the right of the swell edge of the 12-inch Decorative Trimmer, and with the piece centered on the trimmer and the edge of the sailboats aligned at 1-3/4", cut the border from the cardstock to create piece K. Use the 12-inch Trimmer to cut a flat edge along the remaining cardstock. Repeat for piece L. Using the 12-inch Trimmer, finish following Cutting Guide 3 with cardstock.
- Optional: Follow Cutting Guide 4 with vellum paper. Use the 12-inch Decorative Trimmer to cut four 1/2" ribbons. For pieces U and V, use the outside of the smallest CCS Circle Pattern with the Blue Blade.
- Use the Tape Runner to adhere all pieces following the sketch above. Use the Repositionable Tape Runner Refill to adhere border pieces and the Vellum Tape Runner Refill to adhere the optional vellum pieces.
- · Adhere photos and journal as desired.
- Optional: Apply stickers and embellishments using Foam Squares to add dimension.