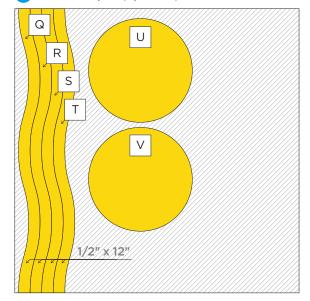

## **INSTRUCTIONS**

- Use two sheets of designer paper for your base.
- Using the 12-inch Trimmer, follow Cutting Guides 1 and 2 with tone-on-tone paper. Use the Rolling Sails Border Maker Cartridge with the Original Border Maker System to punch along one edge of pieces A and B.
- For circle pieces H and I, use the outside of the smallest CCS
  Circle Pattern with the Red Blade. For piece J, use the inside of
  the largest CCS Circle Pattern with the Green Blade.
- Using the Rolling Sails Border Maker Cartridge with the Original Border Maker System, punch one edge of the Blue Cardstock. With the sails facing to the right of the swell edge of the 12-inch Decorative Trimmer, and with the piece centered on the trimmer and the edge of the sailboats aligned at 1-3/4", cut the border from the cardstock to create piece K. Use the 12-inch Trimmer to cut a flat edge along the remaining cardstock. Repeat for piece L. Using the 12-inch Trimmer, finish following Cutting Guide 3 with cardstock.
- Optional: Follow Cutting Guide 4 with vellum paper. Use the 12-inch Decorative Trimmer to cut four 1/2" ribbons. For pieces U and V, use the outside of the smallest CCS Circle Pattern with the Blue Blade.
- Use the Tape Runner to adhere all pieces following the sketch above. Use the Repositionable Tape Runner Refill to adhere border pieces and the Vellum Tape Runner Refill to adhere the optional vellum pieces.
- · Adhere photos and journal as desired.
- Optional: Apply stickers and embellishments using Foam Squares to add dimension.