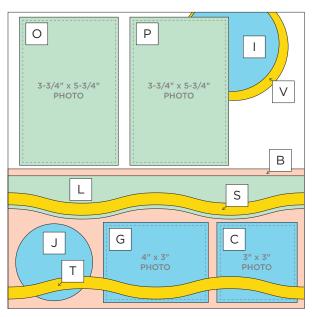

## **INSTRUCTIONS**

- Use two sheets of designer paper for your base.
- Using the 12-inch Trimmer, follow Cutting Guides 1 and 2 with tone-on-tone paper. Use the Rolling Sails Border Maker Cartridge with the Original Border Maker System to punch along one edge of pieces A and B.
- For circle pieces H and I, use the outside of the smallest CCS
  Circle Pattern with the Red Blade. For piece J, use the inside of
  the largest CCS Circle Pattern with the Green Blade.
- Using the Rolling Sails Border Maker Cartridge with the Original Border Maker System, punch one edge of the Blue Cardstock. With the sails facing to the right of the swell edge of the 12-inch Decorative Trimmer, and with the piece centered on the trimmer and the edge of the sailboats aligned at 1-3/4", cut the border from the cardstock to create piece K. Use the 12-inch Trimmer to cut a flat edge along the remaining cardstock. Repeat for piece L. Using the 12-inch Trimmer, finish following Cutting Guide 3 with cardstock.
- Optional: Follow Cutting Guide 4 with vellum paper. Use the 12-inch Decorative Trimmer to cut four 1/2" ribbons. For pieces U and V, use the outside of the smallest CCS Circle Pattern with the Blue Blade.
- Use the Tape Runner to adhere all pieces following the sketch above. Use the Repositionable Tape Runner Refill to adhere border pieces and the Vellum Tape Runner Refill to adhere the optional vellum pieces.
- · Adhere photos and journal as desired.
- Optional: Apply stickers and embellishments using Foam Squares to add dimension.

## Sevene Maters

**CUTTING GUIDE:** Make the following cuts on designer paper and cardstock.

Tone-on-Tone Paper #1

Tone-on-Tone Paper #2

3 Blue Cardstock

4 Vellum Paper (optional)

#### **PHOTO SIZES**

(4) 3-3/4" x 5-3/4"

 $(2) 4'' \times 3''$ 

(3) 3" x 3"