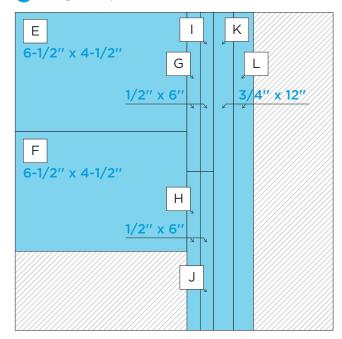

### **creative** | PROJECT RECIPE<sup>™</sup> Showtime

CUTTING GUIDE: Make the following cuts on designer paper and cardstock.

## Designer Paper #1 В С А D 4-1/2" x 12" 4-1/2" x 12" 1-1/2" 1 - 1/2x 12″ x 12'