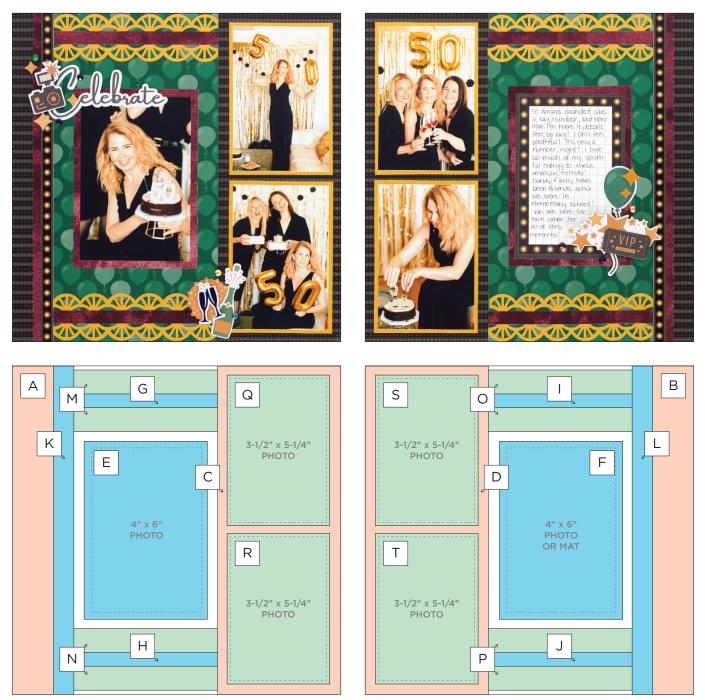

# PROJECT RECIPE

Note: Sketch shown above is meant to correspond with the Cutting Guide. It does NOT represent specific designer papers.

#### **INSTRUCTIONS**

- Use two identical pieces of tone-on-tone paper for the base of your spread.
- Using the Double Fan Chain Border Maker Cartridge with the Original Border Maker System, punch four borders from cardstock or solid core paper. Then cut each in half, so you end up with eight 6" borders.
- Using the 12-inch Trimmer, finishing following Cutting Guides 1, 2 and 3. Optional: Use a decorative blade to cut between pieces K and L.
- Use the Repositionable Tape Runner to adhere border pieces on opposite sides of H, G, I and J as shown. Do this first, as these will layer slightly beneath the remaining pieces.
- Use the Tape Runner to finish adhering pieces, following the sketch above.
- Adhere photos and journal as desired.
- Optional: Apply stickers and embellishments using Foam Squares to add dimension.

### **creative** | PROJECT RECIPE<sup>™</sup> Showtime

CUTTING GUIDE: Make the following cuts on designer paper and cardstock.

#### **PHOTO SIZES**

(2) 4" × 6" (4) 3-1/2" x 5-1/4"