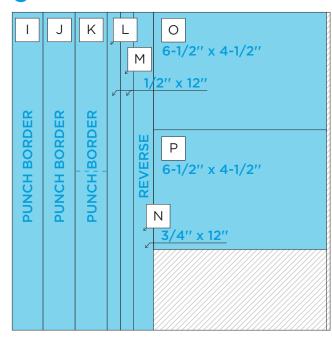

### **INSTRUCTIONS**

- Using the Mirrored Scallops Chain Border Maker Cartridge with the Original Border Maker System, punch one border from designer paper #1 and three borders from designer paper #2. Cut the first border (piece A) in half the long way and cut the last border (piece K) in half the short way.
- Using the 12-inch Trimmer, finish following Cutting Guides
  1, 2, 3, 4 and 5 with designer papers and cardstock.
- To make the left side of your base, lay pieces W and X directly next to each other facedown on a flat surface so they meet edge to edge. Apply adhesive to welding piece B. Overlap and adhere piece B down the back seam of pieces W and X so it joins them into a full 12x12 sheet.
- For the right side of your base, repeat the welding process by applying adhesive to welding piece C and adhering to the backs of pieces Y and V.
- Fold border pieces I and J to form right angles as shown above.
  Starting at the middle of the right page, connect the two ends
  and adhere using the Repositionable Tape Runner. Complete the
  border by connecting I to K and J to K as shown, cutting piece K
  at the top and bottom where the pages split.
- Use the Tape Runner to finish adhering the rest of the pieces following the sketch above. Adhere photos and journal as desired.
- Optional: Apply stickers and embellishments using Foam Squares to add dimension.

# **creative** | PROJECT RECIPE™

Snowbound

**CUTTING GUIDE:** Make the following cuts on designer paper and cardstock.

Designer Paper #1

2 Designer Paper #2

**3** Starry Night Shimmer Cardstock

4 Designer Paper #3