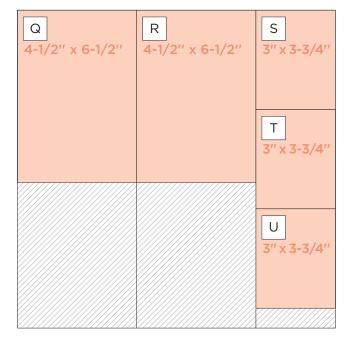

# **creative** | PROJECT RECIPE™

Snowbound

**CUTTING GUIDE:** Make the following cuts on designer paper and cardstock.

Designer Paper #1

2 Designer Paper #2

**3** Starry Night Shimmer Cardstock

4 Designer Paper #3