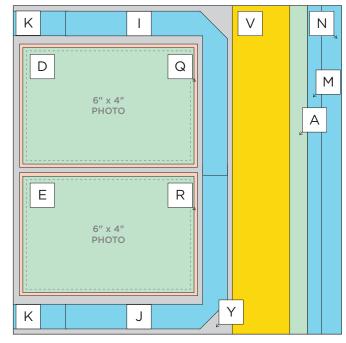

### **INSTRUCTIONS**

- Using the Mirrored Scallops Chain Border Maker Cartridge with the Original Border Maker System, punch one border from designer paper #1 and three borders from designer paper #2. Cut the first border (piece A) in half the long way and cut the last border (piece K) in half the short way.
- Using the 12-inch Trimmer, finish following Cutting Guides
  1, 2, 3, 4 and 5 with designer papers and cardstock.
- To make the left side of your base, lay pieces W and X directly next to each other facedown on a flat surface so they meet edge to edge. Apply adhesive to welding piece B. Overlap and adhere piece B down the back seam of pieces W and X so it joins them into a full 12x12 sheet.
- For the right side of your base, repeat the welding process by applying adhesive to welding piece C and adhering to the backs of pieces Y and V.
- Fold border pieces I and J to form right angles as shown above.
  Starting at the middle of the right page, connect the two ends
  and adhere using the Repositionable Tape Runner. Complete the
  border by connecting I to K and J to K as shown, cutting piece K
  at the top and bottom where the pages split.
- Use the Tape Runner to finish adhering the rest of the pieces following the sketch above. Adhere photos and journal as desired.
- Optional: Apply stickers and embellishments using Foam Squares to add dimension.

# **creative** | PROJECT RECIPE™

Snowbound

**CUTTING GUIDE:** Make the following cuts on designer paper and cardstock.

Designer Paper #1

2 Designer Paper #2

**3** Starry Night Shimmer Cardstock

4 Designer Paper #3

#### **PHOTO SIZES**

 $(4) 6'' \times 4''$ 

(3) 2-1/2" x 3-1/4"