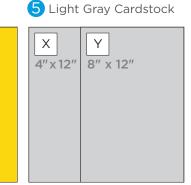

# **creative** | PROJECT RECIPE™

Snowbound

**CUTTING GUIDE:** Make the following cuts on designer paper and cardstock.

Designer Paper #1

2 Designer Paper #2

**3** Starry Night Shimmer Cardstock

4 Designer Paper #3

W

8" x 12"

4" x 12"