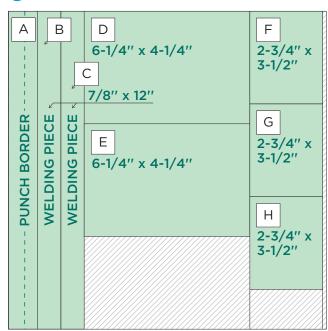

### **INSTRUCTIONS**

- Using the Mirrored Scallops Chain Border Maker Cartridge with the Original Border Maker System, punch one border from designer paper #1 and three borders from designer paper #2. Cut the first border (piece A) in half the long way and cut the last border (piece K) in half the short way.
- Using the 12-inch Trimmer, finish following Cutting Guides
  1, 2, 3, 4 and 5 with designer papers and cardstock.
- To make the left side of your base, lay pieces W and X directly next to each other facedown on a flat surface so they meet edge to edge. Apply adhesive to welding piece B. Overlap and adhere piece B down the back seam of pieces W and X so it joins them into a full 12x12 sheet.
- For the right side of your base, repeat the welding process by applying adhesive to welding piece C and adhering to the backs of pieces Y and V.
- Fold border pieces I and J to form right angles as shown above.
  Starting at the middle of the right page, connect the two ends
  and adhere using the Repositionable Tape Runner. Complete the
  border by connecting I to K and J to K as shown, cutting piece K
  at the top and bottom where the pages split.
- Use the Tape Runner to finish adhering the rest of the pieces following the sketch above. Adhere photos and journal as desired.
- Optional: Apply stickers and embellishments using Foam Squares to add dimension.

# **creative** | PROJECT RECIPE™

Snowbound

**CUTTING GUIDE:** Make the following cuts on designer paper and cardstock.

Designer Paper #1

2 Designer Paper #2

**3** Starry Night Shimmer Cardstock

4 Designer Paper #3