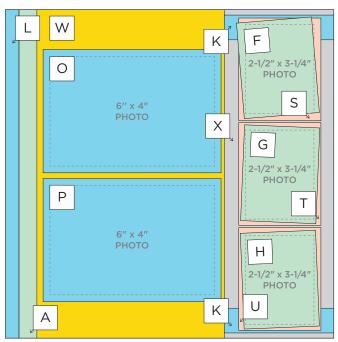

### **INSTRUCTIONS**

- Using the Mirrored Scallops Chain Border Maker Cartridge with the Original Border Maker System, punch one border from designer paper #1 and three borders from designer paper #2. Cut the first border (piece A) in half the long way and cut the last border (piece K) in half the short way.
- Using the 12-inch Trimmer, finish following Cutting Guides
  1, 2, 3, 4 and 5 with designer papers and cardstock.
- To make the left side of your base, lay pieces W and X directly next to each other facedown on a flat surface so they meet edge to edge. Apply adhesive to welding piece B. Overlap and adhere piece B down the back seam of pieces W and X so it joins them into a full 12x12 sheet.
- For the right side of your base, repeat the welding process by applying adhesive to welding piece C and adhering to the backs of pieces Y and V.
- Fold border pieces I and J to form right angles as shown above.
  Starting at the middle of the right page, connect the two ends
  and adhere using the Repositionable Tape Runner. Complete the
  border by connecting I to K and J to K as shown, cutting piece K
  at the top and bottom where the pages split.
- Use the Tape Runner to finish adhering the rest of the pieces following the sketch above. Adhere photos and journal as desired.
- Optional: Apply stickers and embellishments using Foam Squares to add dimension.

# **creative** | PROJECT RECIPE™

Snowbound

**CUTTING GUIDE:** Make the following cuts on designer paper and cardstock.

Designer Paper #1

2 Designer Paper #2

**3** Starry Night Shimmer Cardstock

4 Designer Paper #3

#### **PHOTO SIZES**

 $(4) 6'' \times 4''$ 

(3) 2-1/2" x 3-1/4"