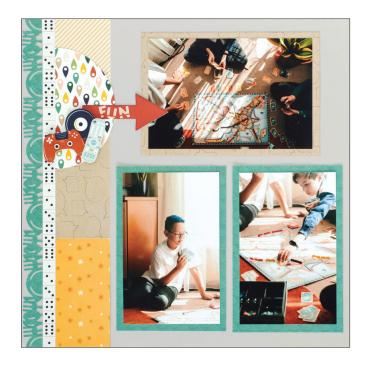

# Staycation

Note: Sketch shown above is meant to correspond with the Cutting Guide. It does NOT represent specific designer papers.

### **INSTRUCTIONS**

- Use two sheets of Light Gray cardstock for your bases.
- Using the Dine Border Punch, punch border pieces A and B from designer paper #1.
- Using the 12-inch Trimmer, finish following Cutting Guides
  2 and
- For pieces F and G, use the outside of the smallest Circle Custom Cutting System Pattern with the Blue Blade.
   Then cut the circle in half.
- Using the Tape Runner, adhere the pieces following the sketch above. Use the Repositionable Tape Runner Refill to adhere the border pieces.
- · Adhere photos and journal as desired.
- Optional: Apply stickers and embellishments using Foam Squares to add dimension.