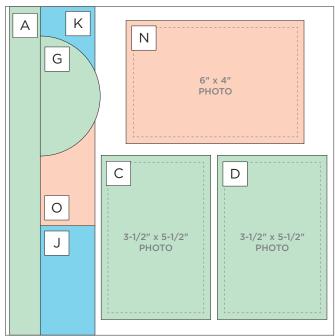

# CREATIVE | PROJECT RECIPE™ Mem%RIes | Staycation

**CUTTING GUIDE:** Make the following cuts on designer paper.

Designer Paper #1

Designer Paper #2

3 Designer Paper #3

| M<br>4" x 6"       | N<br>4-1/2" x 6-1/2" |  |
|--------------------|----------------------|--|
|                    |                      |  |
| A!! v 2!!          |                      |  |
| O 4" x 2"          |                      |  |
| 3-1/2" x<br>3-1/2" |                      |  |
| REVERSE            |                      |  |

## **PHOTO SIZES**

(1) 6" x 4"

(3) 5-1/2" x 3-1/2"

(3) 3-1/2" x 5-1/2"