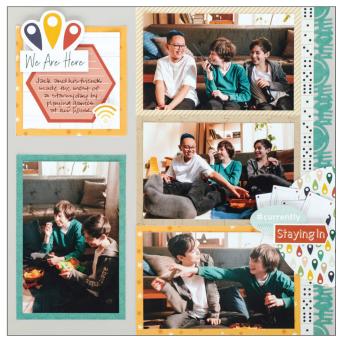

# Staycation

Note: Sketch shown above is meant to correspond with the Cutting Guide. It does NOT represent specific designer papers.

### **INSTRUCTIONS**

- Use two sheets of Light Gray cardstock for your bases.
- Using the Dine Border Punch, punch border pieces A and B from designer paper #1.
- Using the 12-inch Trimmer, finish following Cutting Guides
  2 and
- For pieces F and G, use the outside of the smallest Circle Custom Cutting System Pattern with the Blue Blade.
   Then cut the circle in half.
- Using the Tape Runner, adhere the pieces following the sketch above. Use the Repositionable Tape Runner Refill to adhere the border pieces.
- · Adhere photos and journal as desired.
- Optional: Apply stickers and embellishments using Foam Squares to add dimension.