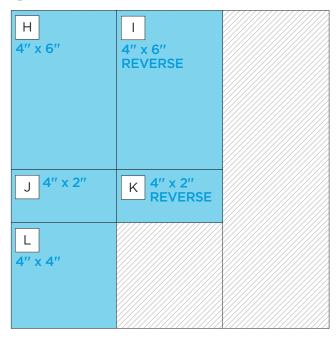

# CREATIVE | PROJECT RECIPE™ Mem%RIes | Staycation

**CUTTING GUIDE:** Make the following cuts on designer paper.

Designer Paper #1

Designer Paper #2

3 Designer Paper #3

| M<br>4" x 6"       | N<br>4-1/2" x 6-1/2" |  |
|--------------------|----------------------|--|
|                    |                      |  |
| A!! v 2!!          |                      |  |
| O 4" x 2"          |                      |  |
| 3-1/2" x<br>3-1/2" |                      |  |
| REVERSE            |                      |  |