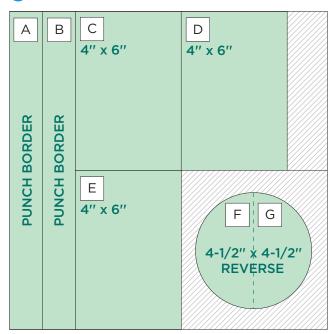

# Staycation

Note: Sketch shown above is meant to correspond with the Cutting Guide. It does NOT represent specific designer papers.

### **INSTRUCTIONS**

- Use two sheets of Light Gray cardstock for your bases.
- Using the Dine Border Punch, punch border pieces A and B from designer paper #1.
- Using the 12-inch Trimmer, finish following Cutting Guides
  2 and
- For pieces F and G, use the outside of the smallest Circle Custom Cutting System Pattern with the Blue Blade.
   Then cut the circle in half.
- Using the Tape Runner, adhere the pieces following the sketch above. Use the Repositionable Tape Runner Refill to adhere the border pieces.
- · Adhere photos and journal as desired.
- Optional: Apply stickers and embellishments using Foam Squares to add dimension.