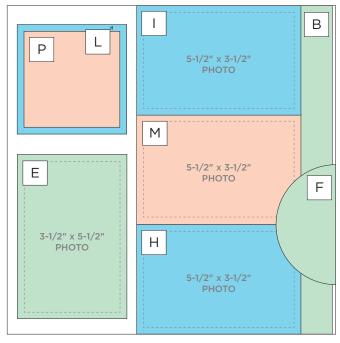

# CREATIVE | PROJECT RECIPE™ Mem%RIes | Staycation

**CUTTING GUIDE:** Make the following cuts on designer paper.

Designer Paper #1

Designer Paper #2

3 Designer Paper #3

| M<br>4" x 6"       | N<br>4-1/2" x 6-1/2" |  |
|--------------------|----------------------|--|
|                    |                      |  |
| A!! v 2!!          |                      |  |
| O 4" x 2"          |                      |  |
| 3-1/2" x<br>3-1/2" |                      |  |
| REVERSE            |                      |  |

## **PHOTO SIZES**

(1) 6" x 4"

(3) 5-1/2" x 3-1/2"

(3) 3-1/2" x 5-1/2"