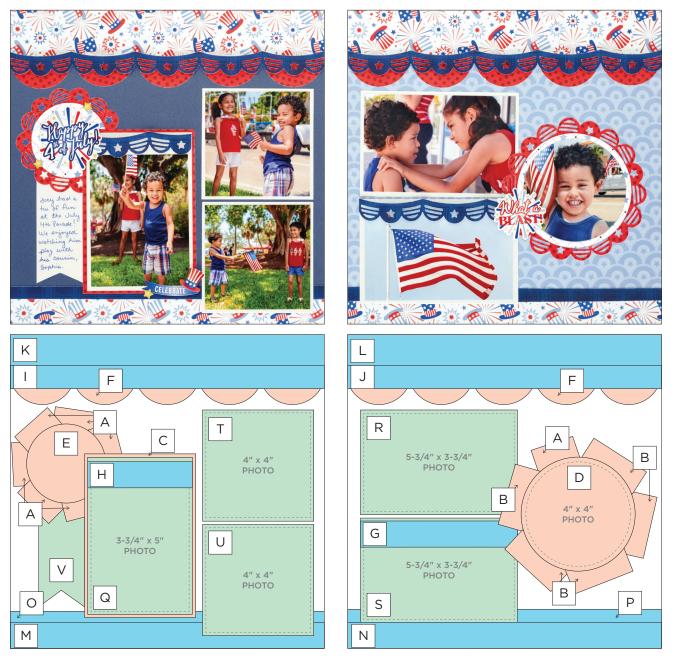

## PROJECT RECIPE™ United We Stand

Note: Sketch shown above is meant to correspond with the Cutting Guide. It does NOT represent specific designer papers.

#### INSTRUCTIONS

- Use one sheet of Starry Night Shimmer Cardstock and one sheet of designer paper for your base.
- Use the Flag Banner Border Punch to punch two borders from designer paper #1. Then trim border A into seven segments of two flags each and trim border B into five segments of three flags each.
- For piece D, use the outside of the small Circle CCS Pattern with the Green Blade. For piece E, use inside of the large Circle CCS Pattern with the Blue Blade. Reverse pieces D and E.
- For all F pieces, use the inside of the medium Circle CCS Pattern with the Red Blade to cut five circles. Cut each circle in half.
- Use the Flag Banner Border Punch to punch three borders from designer paper #2. Trim piece G to 6" long and piece H to 4" long. Reverse pieces G, H, I and J.
- Using the 12-inch Trimmer, finish following Cutting Guides 2 and 3 with designer paper and cardstock. Use scissors to cut the end of piece V to make a flag.
- To assemble border punch pieces A and B into circles, start by using the Repositionable Tape Runner along the outer edge of the backsides of pieces D and E. Then apply six of the A pieces (banner segments of two) along the sticky edge of piece E, leaving a gap that will be covered by pieces C and Q. Apply the last piece A and all five B pieces (banners segments of three) along the sticky edge of piece D.
- Using the Tape Runner, finish adhering the pieces following the sketch above. Use the Repositionable Tape Runner Refill to adhere border pieces.
- To cut the circle photo over piece D, use the outside of the small Circle CCS Pattern with the Red Blade. Adhere photos and journal as desired.
- Optional: Apply stickers using Foam Squares to add dimension.

# **creative** | PROJECT RECIPE<sup>™</sup> United We Stand

**CUTTING GUIDE:** Make the following cuts on designer paper and cardstock.

G T Κ Μ Ο J L Ν 1-3/4' x 12" 1 - 3/4**PUNCH BORDER** Ρ x 12" 12" 12' REVERSE REVERSE 1/2"x 12" REVERSE 7 Н **PUNCH BORDER PUNCH BORDER** REVERSE