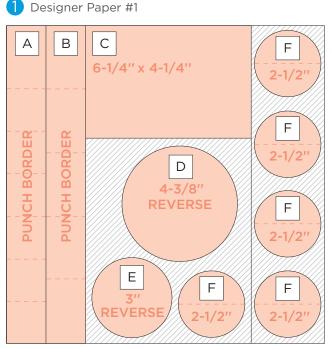

#### INSTRUCTIONS

- Use one sheet of Starry Night Shimmer Cardstock and one sheet of designer paper for your base.
- Use the Flag Banner Border Punch to punch two borders from designer paper #1. Then trim border A into seven segments of two flags each and trim border B into five segments of three flags each.
- For piece D, use the outside of the small Circle CCS Pattern with the Green Blade. For piece E, use inside of the large Circle CCS Pattern with the Blue Blade. Reverse pieces D and E.
- For all F pieces, use the inside of the medium Circle CCS Pattern with the Red Blade to cut five circles. Cut each circle in half.
- Use the Flag Banner Border Punch to punch three borders from designer paper #2. Trim piece G to 6" long and piece H to 4" long. Reverse pieces G, H, I and J.
- Using the 12-inch Trimmer, finish following Cutting Guides 2 and 3 with designer paper and cardstock. Use scissors to cut the end of piece V to make a flag.
- To assemble border punch pieces A and B into circles, start by using the Repositionable Tape Runner along the outer edge of the backsides of pieces D and E. Then apply six of the A pieces (banner segments of two) along the sticky edge of piece E, leaving a gap that will be covered by pieces C and Q. Apply the last piece A and all five B pieces (banners segments of three) along the sticky edge of piece D.
- Using the Tape Runner, finish adhering the pieces following the sketch above. Use the Repositionable Tape Runner Refill to adhere border pieces.
- To cut the circle photo over piece D, use the outside of the small Circle CCS Pattern with the Red Blade. Adhere photos and journal as desired.
- Optional: Apply stickers using Foam Squares to add dimension.

# **creative** | PROJECT RECIPE<sup>™</sup> United We Stand

**CUTTING GUIDE:** Make the following cuts on designer paper and cardstock.

G T Κ Μ Ο J L Ν 1-3/4' x 12" 1 - 3/4**PUNCH BORDER** Ρ x 12" 12" 12' REVERSE REVERSE 1/2"x 12" REVERSE 7 Н **PUNCH BORDER PUNCH BORDER** REVERSE