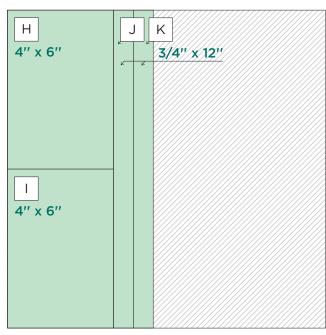

#### **INSTRUCTIONS**

- Use two pieces of designer paper for the base of your spread.
- Using the Zebra Stripe Border Maker Cartridge with the
  Original Border Maker System, punch along the edge of piece
  A and then cut. Cut a 10" square for piece B and then punch
  along each edge by centering one side in the Border Maker
  System and punching the middle four stops, omitting the
  stops on either end. Repeat with the other three sides.
- For piece D, use the 12-inch Trimmer to cut a 10-1/2" x 10-1/2" square. Position piece D in the 12-inch Trimmer at the 1-1/4" mark. Use the ruled markings to make a cut 1-1/4" down from the top. Make a cut, stopping at 1-1/4" from the bottom edge.
- Rotate piece D to the next side and repeat three more times, leaving an  $8" \times 8"$  square from the middle of piece D. Cut pieces E, F and G from this  $8" \times 8"$  square.
- Using the 12-inch Trimmer, finish following Cutting Guides 1, 2
   and 3 with designer paper and cardstock.
- Using the Tape Runner, adhere the pieces following the sketch above. Use the Repositionable Tape Runner Refill to adhere the punched pieces and be careful when layering the following pieces: D behind B, C behind A and J and K behind your photos.
- Adhere photos and journal as desired.
- Optional: Apply stickers using Foam Squares to add dimension.

# CREATIVE | PROJECT RECIPE™ Mem\$RIES | What A Zoo, Too!

**CUTTING GUIDE:** Make the following cuts on designer paper and cardstock.