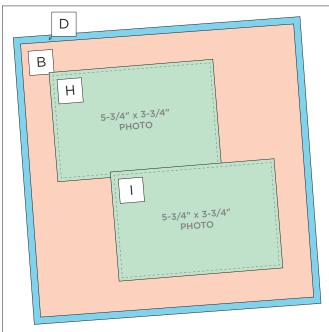

# CREATIVE | PROJECT RECIPE™ Mem\$RIES | What A Zoo, Too!

**CUTTING GUIDE:** Make the following cuts on designer paper and cardstock.

### **PHOTO SIZES**

- (2) 6" x 4"
- (2) 5-3/4" x 3-3/4"
- (3) 3-3/4" x 3-3/4"