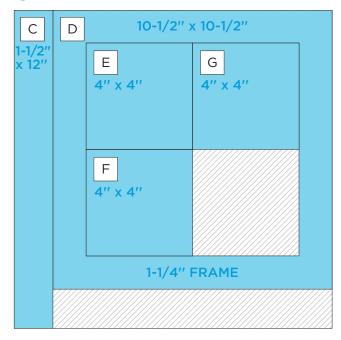

#### **INSTRUCTIONS**

- Use two pieces of designer paper for the base of your spread.
- Using the Zebra Stripe Border Maker Cartridge with the
  Original Border Maker System, punch along the edge of piece
  A and then cut. Cut a 10" square for piece B and then punch
  along each edge by centering one side in the Border Maker
  System and punching the middle four stops, omitting the
  stops on either end. Repeat with the other three sides.
- For piece D, use the 12-inch Trimmer to cut a 10-1/2" x 10-1/2" square. Position piece D in the 12-inch Trimmer at the 1-1/4" mark. Use the ruled markings to make a cut 1-1/4" down from the top. Make a cut, stopping at 1-1/4" from the bottom edge.
- Rotate piece D to the next side and repeat three more times, leaving an  $8" \times 8"$  square from the middle of piece D. Cut pieces E, F and G from this  $8" \times 8"$  square.
- Using the 12-inch Trimmer, finish following Cutting Guides 1, 2
   and 3 with designer paper and cardstock.
- Using the Tape Runner, adhere the pieces following the sketch above. Use the Repositionable Tape Runner Refill to adhere the punched pieces and be careful when layering the following pieces: D behind B, C behind A and J and K behind your photos.
- Adhere photos and journal as desired.
- Optional: Apply stickers using Foam Squares to add dimension.

# CREATIVE | PROJECT RECIPE™ Mem\$RIES | What A Zoo, Too!

**CUTTING GUIDE:** Make the following cuts on designer paper and cardstock.

# 2 Black Cardstock

# 3 Dark Green Cardstock