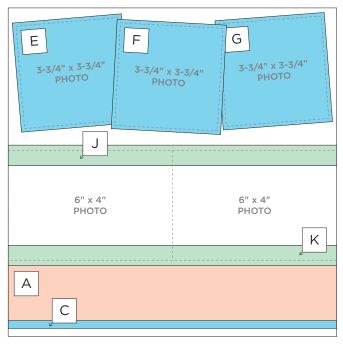

# CREATIVE | PROJECT RECIPE™ Mem\$RIES | What A Zoo, Too!

**CUTTING GUIDE:** Make the following cuts on designer paper and cardstock.

### **PHOTO SIZES**

- (2) 6" x 4"
- (2) 5-3/4" x 3-3/4"
- (3) 3-3/4" x 3-3/4"