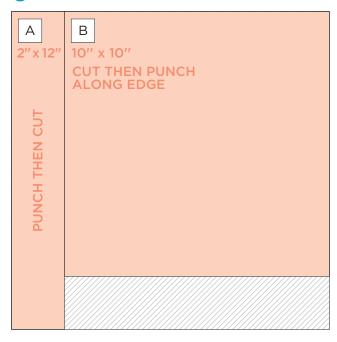

#### **INSTRUCTIONS**

- Use two pieces of designer paper for the base of your spread.
- Using the Zebra Stripe Border Maker Cartridge with the
  Original Border Maker System, punch along the edge of piece
  A and then cut. Cut a 10" square for piece B and then punch
  along each edge by centering one side in the Border Maker
  System and punching the middle four stops, omitting the
  stops on either end. Repeat with the other three sides.
- For piece D, use the 12-inch Trimmer to cut a 10-1/2" x 10-1/2" square. Position piece D in the 12-inch Trimmer at the 1-1/4" mark. Use the ruled markings to make a cut 1-1/4" down from the top. Make a cut, stopping at 1-1/4" from the bottom edge.
- Rotate piece D to the next side and repeat three more times, leaving an  $8" \times 8"$  square from the middle of piece D. Cut pieces E, F and G from this  $8" \times 8"$  square.
- Using the 12-inch Trimmer, finish following Cutting Guides 1, 2
   and 3 with designer paper and cardstock.
- Using the Tape Runner, adhere the pieces following the sketch above. Use the Repositionable Tape Runner Refill to adhere the punched pieces and be careful when layering the following pieces: D behind B, C behind A and J and K behind your photos.
- Adhere photos and journal as desired.
- Optional: Apply stickers using Foam Squares to add dimension.

# CREATIVE | PROJECT RECIPE™ Mem\$RIES | What A Zoo, Too!

**CUTTING GUIDE:** Make the following cuts on designer paper and cardstock.