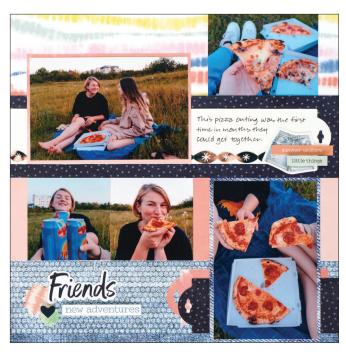

## You Got This

**Note:** Sketch shown above is meant to correspond with the Cutting Guide. It does NOT represent specific designer papers.

#### **INSTRUCTIONS**

- Using the 12-inch Trimmer, follow Cutting Guides 1, 2, 3, 4 and 5 with Tie Dye Designer and Denim Texture Tone-on-Tone papers. For striped papers, pay attention to the direction of the stripes before cutting.
- Use the 3-in-1 Bevel Tag Punch to punch the 2" ends of pieces E, F, K, L, O and P.
- To make the left side of your base, lay pieces Q and S directly next to
  each other facedown on a flat surface so they meet edge to edge. Apply
  adhesive to welding piece M. Overlap and adhere piece M down the
  back seam of pieces Q and S so it joins them into a full 12x12 sheet.
- For the right side of your base, repeat the welding process by applying adhesive to welding piece N and adhering to the backs of pieces R and T.
- Use the Tape Runner to finish adhering the rest of the pieces following the sketch above.
- · Adhere photos and journal as desired.
- Optional: Apply stickers and embellishments using Foam Squares to add dimension.

### **PHOTO SIZES**

- (2) 5-3/4" x 3-3/4"
- (2) 3-3/4" x 5-3/4"
- (2) 4" x 3"
- $(4) 3'' \times 3''$