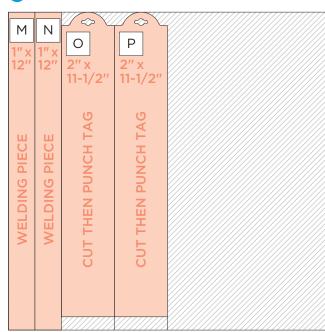

2 Denim Texture Tone-on-Tone Paper #1

3 White Cardstock

Tie Dye Designer Paper #2

5 Denim Texture

#### **INSTRUCTIONS**

- Using the 12-inch Trimmer, follow Cutting Guides 1, 2, 3, 4 and 5 with Tie Dye Designer and Denim Texture Tone-on-Tone papers. For striped papers, pay attention to the direction of the stripes before cutting.
- Use the 3-in-1 Bevel Tag Punch to punch the 2" ends of pieces E, F, K, L, O and P.
- To make the left side of your base, lay pieces Q and S directly next to
  each other facedown on a flat surface so they meet edge to edge. Apply
  adhesive to welding piece M. Overlap and adhere piece M down the
  back seam of pieces Q and S so it joins them into a full 12x12 sheet.
- For the right side of your base, repeat the welding process by applying adhesive to welding piece N and adhering to the backs of pieces R and T.
- Use the Tape Runner to finish adhering the rest of the pieces following the sketch above.
- · Adhere photos and journal as desired.
- Optional: Apply stickers and embellishments using Foam Squares to add dimension.