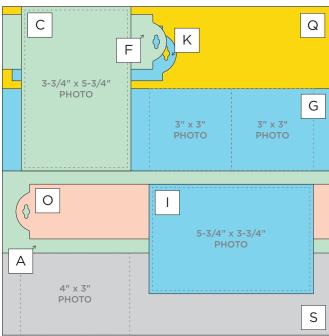

#### **INSTRUCTIONS**

- Using the 12-inch Trimmer, follow Cutting Guides 1, 2, 3, 4 and 5 with Tie Dye Designer and Denim Texture Tone-on-Tone papers. For striped papers, pay attention to the direction of the stripes before cutting.
- Use the 3-in-1 Bevel Tag Punch to punch the 2" ends of pieces E, F, K, L, O and P.
- To make the left side of your base, lay pieces Q and S directly next to
  each other facedown on a flat surface so they meet edge to edge. Apply
  adhesive to welding piece M. Overlap and adhere piece M down the
  back seam of pieces Q and S so it joins them into a full 12x12 sheet.
- For the right side of your base, repeat the welding process by applying adhesive to welding piece N and adhering to the backs of pieces R and T.
- Use the Tape Runner to finish adhering the rest of the pieces following the sketch above.
- · Adhere photos and journal as desired.
- Optional: Apply stickers and embellishments using Foam Squares to add dimension.

### **PHOTO SIZES**

- (2) 5-3/4" x 3-3/4"
- (2) 3-3/4" x 5-3/4"
- (2) 4" x 3"
- $(4) 3'' \times 3''$