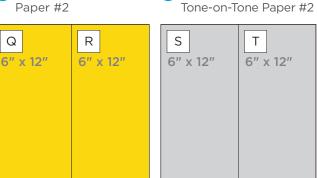

2 Denim Texture Tone-on-Tone Paper #1

3 White Cardstock

Tie Dye Designer Paper #2

5 Denim Texture

#### **INSTRUCTIONS**

- Using the 12-inch Trimmer, follow Cutting Guides 1, 2, 3, 4 and 5 with Tie Dye Designer and Denim Texture Tone-on-Tone papers. For striped papers, pay attention to the direction of the stripes before cutting.
- Use the 3-in-1 Bevel Tag Punch to punch the 2" ends of pieces E, F, K, L, O and P.
- To make the left side of your base, lay pieces Q and S directly next to
  each other facedown on a flat surface so they meet edge to edge. Apply
  adhesive to welding piece M. Overlap and adhere piece M down the
  back seam of pieces Q and S so it joins them into a full 12x12 sheet.
- For the right side of your base, repeat the welding process by applying adhesive to welding piece N and adhering to the backs of pieces R and T.
- Use the Tape Runner to finish adhering the rest of the pieces following the sketch above.
- · Adhere photos and journal as desired.
- Optional: Apply stickers and embellishments using Foam Squares to add dimension.