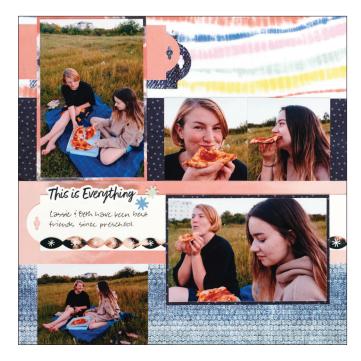

## You Got This

**Note:** Sketch shown above is meant to correspond with the Cutting Guide. It does NOT represent specific designer papers.

#### **INSTRUCTIONS**

- Using the 12-inch Trimmer, follow Cutting Guides 1, 2, 3, 4 and 5 with Tie Dye Designer and Denim Texture Tone-on-Tone papers. For striped papers, pay attention to the direction of the stripes before cutting.
- Use the 3-in-1 Bevel Tag Punch to punch the 2" ends of pieces E, F, K, L, O and P.
- To make the left side of your base, lay pieces Q and S directly next to
  each other facedown on a flat surface so they meet edge to edge. Apply
  adhesive to welding piece M. Overlap and adhere piece M down the
  back seam of pieces Q and S so it joins them into a full 12x12 sheet.
- For the right side of your base, repeat the welding process by applying adhesive to welding piece N and adhering to the backs of pieces R and T.
- Use the Tape Runner to finish adhering the rest of the pieces following the sketch above.
- · Adhere photos and journal as desired.
- Optional: Apply stickers and embellishments using Foam Squares to add dimension.

### **PHOTO SIZES**

- (2) 5-3/4" x 3-3/4"
- (2) 3-3/4" x 5-3/4"
- (2) 4" x 3"
- $(4) 3'' \times 3''$