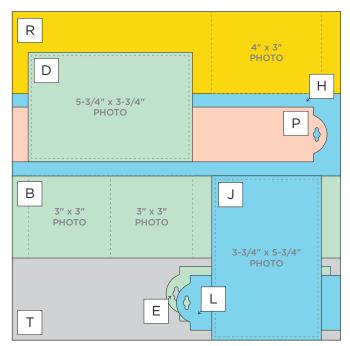

#### **INSTRUCTIONS**

- Using the 12-inch Trimmer, follow Cutting Guides 1, 2, 3, 4 and 5 with Tie Dye Designer and Denim Texture Tone-on-Tone papers. For striped papers, pay attention to the direction of the stripes before cutting.
- Use the 3-in-1 Bevel Tag Punch to punch the 2" ends of pieces E, F, K, L, O and P.
- To make the left side of your base, lay pieces Q and S directly next to
  each other facedown on a flat surface so they meet edge to edge. Apply
  adhesive to welding piece M. Overlap and adhere piece M down the
  back seam of pieces Q and S so it joins them into a full 12x12 sheet.
- For the right side of your base, repeat the welding process by applying adhesive to welding piece N and adhering to the backs of pieces R and T.
- Use the Tape Runner to finish adhering the rest of the pieces following the sketch above.
- · Adhere photos and journal as desired.
- Optional: Apply stickers and embellishments using Foam Squares to add dimension.

### **PHOTO SIZES**

- (2) 5-3/4" x 3-3/4"
- (2) 3-3/4" x 5-3/4"
- (2) 4" x 3"
- $(4) 3'' \times 3''$