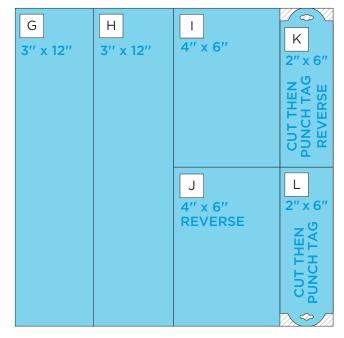

# **creative** | PROJECT RECIPE™

You Got This

CUTTING GUIDE: Make the following cuts on designer paper, tone-on-tone paper and cardstock.

1 Tie Dye Designer Paper #1

| 3" x 12" | B<br>3" x 12" | C<br>4" x 6"<br>REVERSE | CUT THEN "B" BUNCH TAG X B SEVERSE "9 |
|----------|---------------|-------------------------|---------------------------------------|
|          |               | D 4" x 6"               | CUT THEN 5.2 PUNCH TAG                |

2 Denim Texture Tone-on-Tone Paper #1

3 White Cardstock

Tie Dye Designer Paper #2

5 Denim Texture