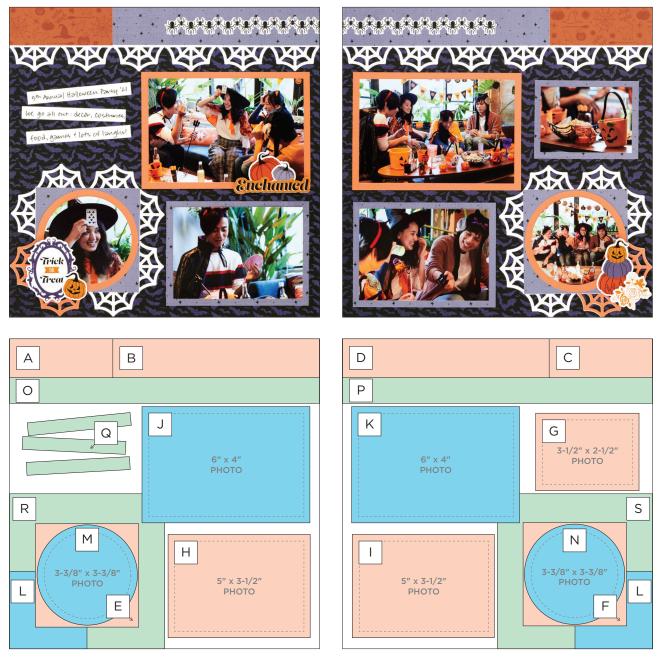

# PROJECT RECIPE™ Happy Hauntings

Note: Sketch shown above is meant to correspond with the Cutting Guide. It does NOT represent specific designer papers.

### INSTRUCTIONS

- Use two sheets of designer paper for your base.
- Using the Spider Webs Frame Punch, punch border piece O from White Cardstock, then trim at 2-1/2" using the 12inch Trimmer. Repeat for piece P.
- Using the 12-inch Trimmer, finish following Cutting Guides 1, 2 and 3 with cardstock and designer paper. Trim piece Q into three 4" sections.
- Using the Spider Webs Frame Punch, punch around one long side and both short sides of piece L using the silver frame markings on the arm sides of the punch. Cut L in half to create two corner spiderweb pieces. Punch pieces R and S on all sides using the frame markings on the punch.
- For pieces M and N, use the outside of the smallest CCS Circle Pattern with the Red Blade to cut two circles from the leftover Orange Shimmer Cardstock.
- Use the Tape Runner to adhere all pieces following the sketch above. Use the Repositionable Tape Runner Refill to adhere spiderweb pieces first, starting by layering half of piece L on R and the other half on S. Adhere A and B on top of O and D and C on top of P. Layer E on top of R/L, and M on top of E. Layer F on top of S/L, and N on top of F.
- Adhere photos and journal as desired. Tip: Use the inside of the largest CCS Circle Pattern with the Red Blade to cut circle photos to place on top of M and N.
- Optional: Apply stickers using Foam Squares to add dimension.

### **PHOTO SIZES**

(2) 6" x 4" (2) 5" x 3-1/2" (2) 3-3/8" x 3-3/8" (1) 3-1/2" x 2-1/2"