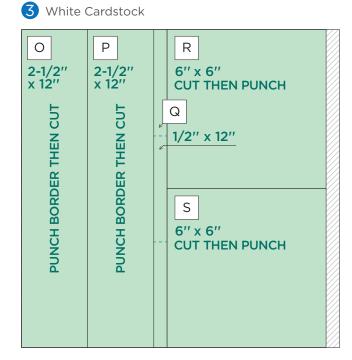

### INSTRUCTIONS

- Use two sheets of designer paper for your base.
- Using the Spider Webs Frame Punch, punch border piece O from White Cardstock, then trim at 2-1/2" using the 12inch Trimmer. Repeat for piece P.
- Using the 12-inch Trimmer, finish following Cutting Guides 1, 2 and 3 with cardstock and designer paper. Trim piece Q into three 4" sections.
- Using the Spider Webs Frame Punch, punch around one long side and both short sides of piece L using the silver frame markings on the arm sides of the punch. Cut L in half to create two corner spiderweb pieces. Punch pieces R and S on all sides using the frame markings on the punch.
- For pieces M and N, use the outside of the smallest CCS Circle Pattern with the Red Blade to cut two circles from the leftover Orange Shimmer Cardstock.
- Use the Tape Runner to adhere all pieces following the sketch above. Use the Repositionable Tape Runner Refill to adhere spiderweb pieces first, starting by layering half of piece L on R and the other half on S. Adhere A and B on top of O and D and C on top of P. Layer E on top of R/L, and M on top of E. Layer F on top of S/L, and N on top of F.
- Adhere photos and journal as desired. Tip: Use the inside of the largest CCS Circle Pattern with the Red Blade to cut circle photos to place on top of M and N.
- Optional: Apply stickers using Foam Squares to add dimension.

# **CREATIVE** | PROJECT RECIPE<sup>TM</sup> Happy Hauntings

CUTTING GUIDE: Make the following cuts on designer paper and cardstock.

# 2 Orange Shimmer Cardstock