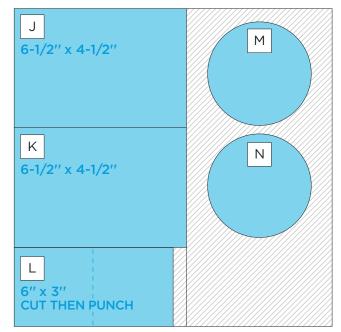

### INSTRUCTIONS

- Use two sheets of designer paper for your base.
- Using the Spider Webs Frame Punch, punch border piece O from White Cardstock, then trim at 2-1/2" using the 12inch Trimmer. Repeat for piece P.
- Using the 12-inch Trimmer, finish following Cutting Guides 1, 2 and 3 with cardstock and designer paper. Trim piece Q into three 4" sections.
- Using the Spider Webs Frame Punch, punch around one long side and both short sides of piece L using the silver frame markings on the arm sides of the punch. Cut L in half to create two corner spiderweb pieces. Punch pieces R and S on all sides using the frame markings on the punch.
- For pieces M and N, use the outside of the smallest CCS Circle Pattern with the Red Blade to cut two circles from the leftover Orange Shimmer Cardstock.
- Use the Tape Runner to adhere all pieces following the sketch above. Use the Repositionable Tape Runner Refill to adhere spiderweb pieces first, starting by layering half of piece L on R and the other half on S. Adhere A and B on top of O and D and C on top of P. Layer E on top of R/L, and M on top of E. Layer F on top of S/L, and N on top of F.
- Adhere photos and journal as desired. Tip: Use the inside of the largest CCS Circle Pattern with the Red Blade to cut circle photos to place on top of M and N.
- Optional: Apply stickers using Foam Squares to add dimension.

# **CREATIVE** | PROJECT RECIPE<sup>TM</sup> Happy Hauntings

CUTTING GUIDE: Make the following cuts on designer paper and cardstock.

# 2 Orange Shimmer Cardstock