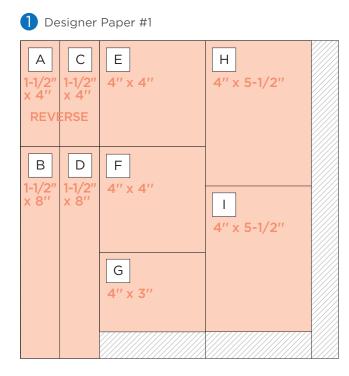

### INSTRUCTIONS

- Use two sheets of designer paper for your base.
- Using the Spider Webs Frame Punch, punch border piece O from White Cardstock, then trim at 2-1/2" using the 12inch Trimmer. Repeat for piece P.
- Using the 12-inch Trimmer, finish following Cutting Guides 1, 2 and 3 with cardstock and designer paper. Trim piece Q into three 4" sections.
- Using the Spider Webs Frame Punch, punch around one long side and both short sides of piece L using the silver frame markings on the arm sides of the punch. Cut L in half to create two corner spiderweb pieces. Punch pieces R and S on all sides using the frame markings on the punch.
- For pieces M and N, use the outside of the smallest CCS Circle Pattern with the Red Blade to cut two circles from the leftover Orange Shimmer Cardstock.
- Use the Tape Runner to adhere all pieces following the sketch above. Use the Repositionable Tape Runner Refill to adhere spiderweb pieces first, starting by layering half of piece L on R and the other half on S. Adhere A and B on top of O and D and C on top of P. Layer E on top of R/L, and M on top of E. Layer F on top of S/L, and N on top of F.
- Adhere photos and journal as desired. Tip: Use the inside of the largest CCS Circle Pattern with the Red Blade to cut circle photos to place on top of M and N.
- Optional: Apply stickers using Foam Squares to add dimension.

# **CREATIVE** | PROJECT RECIPE<sup>TM</sup> Happy Hauntings

CUTTING GUIDE: Make the following cuts on designer paper and cardstock.

# 2 Orange Shimmer Cardstock