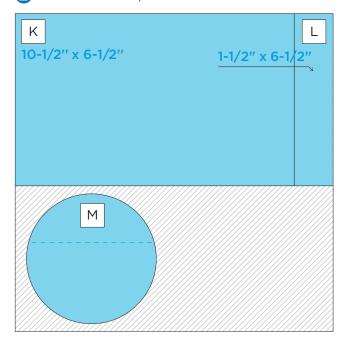

## **INSTRUCTIONS**

- Use two sheets of Black Cardstock for your base.
- Using the Cardinals Border Punch, punch border pieces A and B from tone-on-tone paper.
- Using the 12-inch Trimmer, finish following Cutting Guides 1, 2 and 3 with tone-on-tone and designer paper.
- For piece M, use the outside of the medium CCS
  Circle Pattern with the Red Blade to cut one circle
  from the leftover tone-on-tone paper #2. Cut the
  circle about one-third of the way through.
- Use the Tape Runner to adhere all pieces following the sketch above. First adhere pieces J, K and L, followed by S, R, H and I. Adhere pieces E, F and G on top of R. Then adhere N, O, P and Q, and then C and D. Use the Repositionable Tape Runner Refill to adhere the border pieces A and B. Adhere the two circle pieces last.
- · Adhere photos and journal as desired.
- Optional: Apply embellishments using Foam Squares to add dimension.

CUTTING GUIDE: Make the following cuts on designer paper and tone-on-tone paper.

1 Tone-on-Tone Paper #1

2 Tone-on-Tone Paper #2