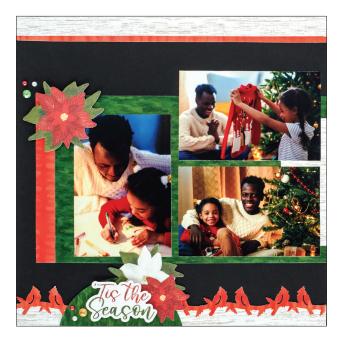

## Seasonal Sightings

Note: Sketch shown above is meant to correspond with the Cutting Guide. It does NOT represent specific designer papers.

## **INSTRUCTIONS**

- Use two sheets of Black Cardstock for your base.
- Using the Cardinals Border Punch, punch border pieces A and B from tone-on-tone paper.
- Using the 12-inch Trimmer, finish following Cutting Guides 1, 2 and 3 with tone-on-tone and designer paper.
- For piece M, use the outside of the medium CCS
  Circle Pattern with the Red Blade to cut one circle
  from the leftover tone-on-tone paper #2. Cut the
  circle about one-third of the way through.
- Use the Tape Runner to adhere all pieces following the sketch above. First adhere pieces J, K and L, followed by S, R, H and I. Adhere pieces E, F and G on top of R. Then adhere N, O, P and Q, and then C and D. Use the Repositionable Tape Runner Refill to adhere the border pieces A and B. Adhere the two circle pieces last.
- · Adhere photos and journal as desired.
- Optional: Apply embellishments using Foam Squares to add dimension.

## **PHOTO SIZES**

(2) 5-1/2" x 3-1/2" (1) 3-3/4" x 5-1/2" (3) 3-1/2" x 4-1/4"