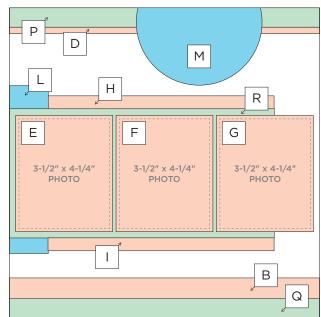

## Seasonal Sightings

Note: Sketch shown above is meant to correspond with the Cutting Guide. It does NOT represent specific designer papers.

## **INSTRUCTIONS**

- Use two sheets of Black Cardstock for your base.
- Using the Cardinals Border Punch, punch border pieces A and B from tone-on-tone paper.
- Using the 12-inch Trimmer, finish following Cutting Guides 1, 2 and 3 with tone-on-tone and designer paper.
- For piece M, use the outside of the medium CCS
  Circle Pattern with the Red Blade to cut one circle
  from the leftover tone-on-tone paper #2. Cut the
  circle about one-third of the way through.
- Use the Tape Runner to adhere all pieces following the sketch above. First adhere pieces J, K and L, followed by S, R, H and I. Adhere pieces E, F and G on top of R. Then adhere N, O, P and Q, and then C and D. Use the Repositionable Tape Runner Refill to adhere the border pieces A and B. Adhere the two circle pieces last.
- · Adhere photos and journal as desired.
- Optional: Apply embellishments using Foam Squares to add dimension.

CUTTING GUIDE: Make the following cuts on designer paper and tone-on-tone paper.

1 Tone-on-Tone Paper #1

2 Tone-on-Tone Paper #2

## **PHOTO SIZES**

(2) 5-1/2" x 3-1/2" (1) 3-3/4" x 5-1/2" (3) 3-1/2" x 4-1/4"