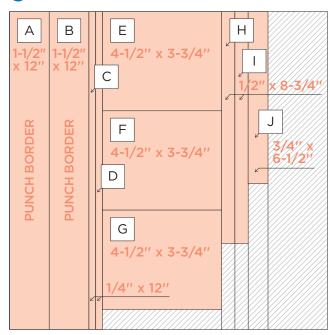

## **INSTRUCTIONS**

- Use two sheets of Black Cardstock for your base.
- Using the Cardinals Border Punch, punch border pieces A and B from tone-on-tone paper.
- Using the 12-inch Trimmer, finish following Cutting Guides 1, 2 and 3 with tone-on-tone and designer paper.
- For piece M, use the outside of the medium CCS
  Circle Pattern with the Red Blade to cut one circle
  from the leftover tone-on-tone paper #2. Cut the
  circle about one-third of the way through.
- Use the Tape Runner to adhere all pieces following the sketch above. First adhere pieces J, K and L, followed by S, R, H and I. Adhere pieces E, F and G on top of R. Then adhere N, O, P and Q, and then C and D. Use the Repositionable Tape Runner Refill to adhere the border pieces A and B. Adhere the two circle pieces last.
- · Adhere photos and journal as desired.
- Optional: Apply embellishments using Foam Squares to add dimension.

CUTTING GUIDE: Make the following cuts on designer paper and tone-on-tone paper.

1 Tone-on-Tone Paper #1

2 Tone-on-Tone Paper #2