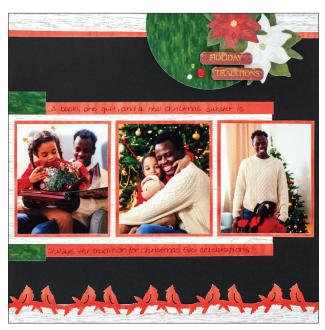

## Seasonal Sightings

Note: Sketch shown above is meant to correspond with the Cutting Guide. It does NOT represent specific designer papers.

## **INSTRUCTIONS**

- Use two sheets of Black Cardstock for your base.
- Using the Cardinals Border Punch, punch border pieces A and B from tone-on-tone paper.
- Using the 12-inch Trimmer, finish following Cutting Guides 1, 2 and 3 with tone-on-tone and designer paper.
- For piece M, use the outside of the medium CCS
  Circle Pattern with the Red Blade to cut one circle
  from the leftover tone-on-tone paper #2. Cut the
  circle about one-third of the way through.
- Use the Tape Runner to adhere all pieces following the sketch above. First adhere pieces J, K and L, followed by S, R, H and I. Adhere pieces E, F and G on top of R. Then adhere N, O, P and Q, and then C and D. Use the Repositionable Tape Runner Refill to adhere the border pieces A and B. Adhere the two circle pieces last.
- · Adhere photos and journal as desired.
- Optional: Apply embellishments using Foam Squares to add dimension.

## **PHOTO SIZES**

(2) 5-1/2" x 3-1/2" (1) 3-3/4" x 5-1/2" (3) 3-1/2" x 4-1/4"