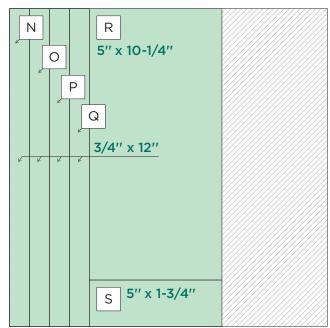

## **INSTRUCTIONS**

- Use two sheets of Black Cardstock for your base.
- Using the Cardinals Border Punch, punch border pieces A and B from tone-on-tone paper.
- Using the 12-inch Trimmer, finish following Cutting Guides 1, 2 and 3 with tone-on-tone and designer paper.
- For piece M, use the outside of the medium CCS
  Circle Pattern with the Red Blade to cut one circle
  from the leftover tone-on-tone paper #2. Cut the
  circle about one-third of the way through.
- Use the Tape Runner to adhere all pieces following the sketch above. First adhere pieces J, K and L, followed by S, R, H and I. Adhere pieces E, F and G on top of R. Then adhere N, O, P and Q, and then C and D. Use the Repositionable Tape Runner Refill to adhere the border pieces A and B. Adhere the two circle pieces last.
- · Adhere photos and journal as desired.
- Optional: Apply embellishments using Foam Squares to add dimension.

CUTTING GUIDE: Make the following cuts on designer paper and tone-on-tone paper.

1 Tone-on-Tone Paper #1

2 Tone-on-Tone Paper #2