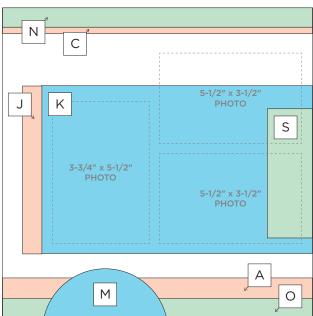

## Seasonal Sightings

Note: Sketch shown above is meant to correspond with the Cutting Guide. It does NOT represent specific designer papers.

## **INSTRUCTIONS**

- Use two sheets of Black Cardstock for your base.
- Using the Cardinals Border Punch, punch border pieces A and B from tone-on-tone paper.
- Using the 12-inch Trimmer, finish following Cutting Guides 1, 2 and 3 with tone-on-tone and designer paper.
- For piece M, use the outside of the medium CCS
  Circle Pattern with the Red Blade to cut one circle
  from the leftover tone-on-tone paper #2. Cut the
  circle about one-third of the way through.
- Use the Tape Runner to adhere all pieces following the sketch above. First adhere pieces J, K and L, followed by S, R, H and I. Adhere pieces E, F and G on top of R. Then adhere N, O, P and Q, and then C and D. Use the Repositionable Tape Runner Refill to adhere the border pieces A and B. Adhere the two circle pieces last.
- · Adhere photos and journal as desired.
- Optional: Apply embellishments using Foam Squares to add dimension.

CUTTING GUIDE: Make the following cuts on designer paper and tone-on-tone paper.

1 Tone-on-Tone Paper #1

2 Tone-on-Tone Paper #2

## **PHOTO SIZES**

(2) 5-1/2" x 3-1/2" (1) 3-3/4" x 5-1/2" (3) 3-1/2" x 4-1/4"