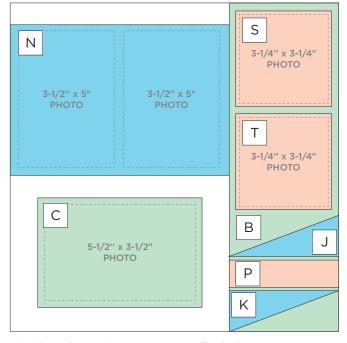

**CUTTING GUIDE:** Make the following cuts on designer paper and cardstock.

Designer Paper #1

| A        | В        | c       |
|----------|----------|---------|
| 4" x 12" | 4" x 12" | 4" x 6" |
|          |          |         |
|          |          |         |
|          |          |         |
|          |          |         |
|          |          |         |
|          |          |         |
|          |          |         |
|          |          |         |
|          |          |         |
|          |          |         |
|          |          |         |
|          |          |         |
|          |          |         |
|          |          |         |
|          |          |         |
|          |          |         |

2 Designer Paper #2

3 White Cardstock

| 0                     | Р                     | Q<br>4" x 6" | S<br>3-1/2" x<br>3-1/2" |  |
|-----------------------|-----------------------|--------------|-------------------------|--|
| THEN CUT              | THENCUT               |              | T<br>3-1/2" x<br>3-1/2" |  |
| PUNCH BORDER THEN CUT | PUNCH BORDER THEN CUT | R<br>4" x 6" | 5-1/2                   |  |
| PUNCE                 | PUNCE                 |              |                         |  |
|                       |                       |              |                         |  |