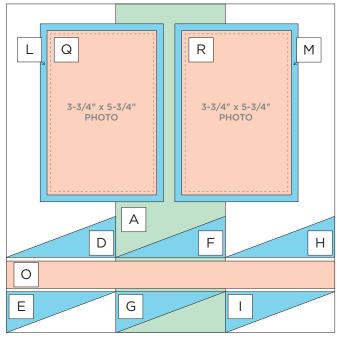

**CUTTING GUIDE:** Make the following cuts on designer paper and cardstock.

Designer Paper #1

| A        | В        | c       |
|----------|----------|---------|
| 4" x 12" | 4" x 12" | 4" x 6" |
|          |          |         |
|          |          |         |
|          |          |         |
|          |          |         |
|          |          |         |
|          |          |         |
|          |          |         |
|          |          |         |
|          |          |         |
|          |          |         |
|          |          |         |
|          |          |         |
|          |          |         |
|          |          |         |
|          |          |         |
|          |          |         |

2 Designer Paper #2

3 White Cardstock

| 0                     | Р                     | Q<br>4" x 6" | S<br>3-1/2" x<br>3-1/2" |  |
|-----------------------|-----------------------|--------------|-------------------------|--|
| THEN CUT              | THENCUT               |              | T<br>3-1/2" x<br>3-1/2" |  |
| PUNCH BORDER THEN CUT | PUNCH BORDER THEN CUT | R<br>4" x 6" | 5-1/2                   |  |
| PUNCE                 | PUNCE                 |              |                         |  |
|                       |                       |              |                         |  |