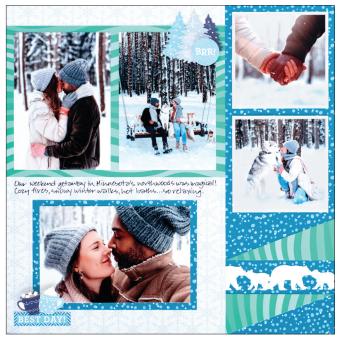

# PROJECT RECIPE™ Polar Lights

**Note:** Sketch shown above is meant to correspond with the Cutting Guide. It does NOT represent specific designer papers.

## **INSTRUCTIONS**

- Use two sheets of designer paper for your base.
- Using the Polar Bears Border Punch, punch border pieces O and P from White Cardstock.
   Trim piece P at 4".
- Using the 12-inch Trimmer, finish following Cutting Guides 1, 2 and 3 with cardstock and designer paper. Cut pieces D/E, F/G, H/I and J/K in half diagonally.
- Use the Tape Runner to adhere pieces following the sketch above. Adhere A, B and N first, followed by the photo mat pieces C, L, M, S and T. Use the Repositionable Tape Runner Refill to adhere border pieces. Finish by adhering Q and R, and then the triangle pieces.
- · Adhere photos and journal as desired.
- Optional: Apply stickers using Foam Squares to add dimension.