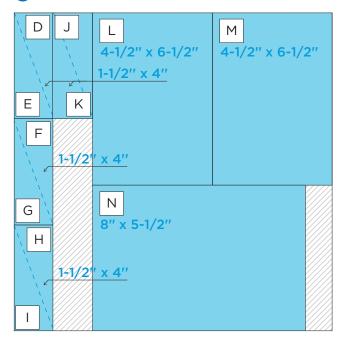

**CUTTING GUIDE:** Make the following cuts on designer paper and cardstock.

Designer Paper #1

| A        | В        | c       |
|----------|----------|---------|
| 4" x 12" | 4" x 12" | 4" x 6" |
|          |          |         |
|          |          |         |
|          |          |         |
|          |          |         |
|          |          |         |
|          |          |         |
|          |          |         |
|          |          |         |
|          |          |         |
|          |          |         |
|          |          |         |
|          |          |         |
|          |          |         |
|          |          |         |
|          |          |         |
|          |          |         |

2 Designer Paper #2

3 White Cardstock

| 0                     | Р                     | Q<br>4" x 6" | S<br>3-1/2" x<br>3-1/2" |  |
|-----------------------|-----------------------|--------------|-------------------------|--|
| THEN CUT              | THENCUT               |              | T<br>3-1/2" x<br>3-1/2" |  |
| PUNCH BORDER THEN CUT | PUNCH BORDER THEN CUT | R<br>4" x 6" | 5-1/2                   |  |
| PUNCE                 | PUNCE                 |              |                         |  |
|                       |                       |              |                         |  |