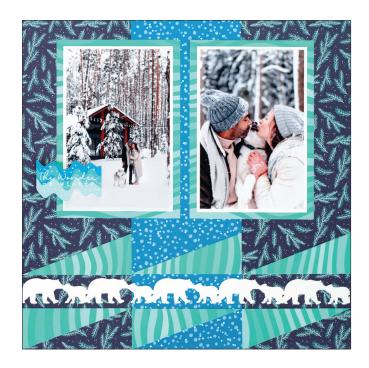

# PROJECT RECIPE™ Polar Lights

**Note:** Sketch shown above is meant to correspond with the Cutting Guide. It does NOT represent specific designer papers.

## **INSTRUCTIONS**

- Use two sheets of designer paper for your base.
- Using the Polar Bears Border Punch, punch border pieces O and P from White Cardstock.
   Trim piece P at 4".
- Using the 12-inch Trimmer, finish following Cutting Guides 1, 2 and 3 with cardstock and designer paper. Cut pieces D/E, F/G, H/I and J/K in half diagonally.
- Use the Tape Runner to adhere pieces following the sketch above. Adhere A, B and N first, followed by the photo mat pieces C, L, M, S and T. Use the Repositionable Tape Runner Refill to adhere border pieces. Finish by adhering Q and R, and then the triangle pieces.
- · Adhere photos and journal as desired.
- Optional: Apply stickers using Foam Squares to add dimension.