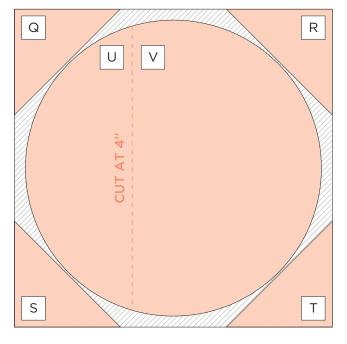

#### INSTRUCTIONS

- Use two sheets of designer paper for your base.
- Using the Monstera Leaves Border Punch, punch border pieces A and B from designer paper.
- For pieces Q, R, S and T, place each corner of the Island Waters Cardstock along the 45-degree line on the 12-inch Trimmer with the corner point at 2", then cut.
- Using the outside of the Jumbo Circle Custom Cutting System Pattern and the Red Blade, cut one circle from the remaining Island Waters Cardstock. Then cut the circle at the 4" mark on the 12-inch Trimmer to make pieces U and V.
- Using the 12-inch Trimmer, finish following Cutting Guides 1,
  and 3 with cardstock and designer paper. Cut pieces
  M/N and O/P in half diagonally.
- Use the Tape Runner to adhere pieces following the sketch above. Adhere U and V first, followed by C and D. Use the Repositionable Tape Runner Refill to adhere border pieces. Adhere Q, R, S and T in the corners, and then M, N, O and P on top. Finish by adhering the remaining rectangular pieces.
- Adhere photos and journal as desired.
- Optional: Apply stickers and embellishments using Foam Squares to add dimension.

# **CREATIVE** | PROJECT RECIPE<sup>TM</sup> **Tropic Time** Tropic Time

CUTTING GUIDE: Make the following cuts on designer paper and cardstock.