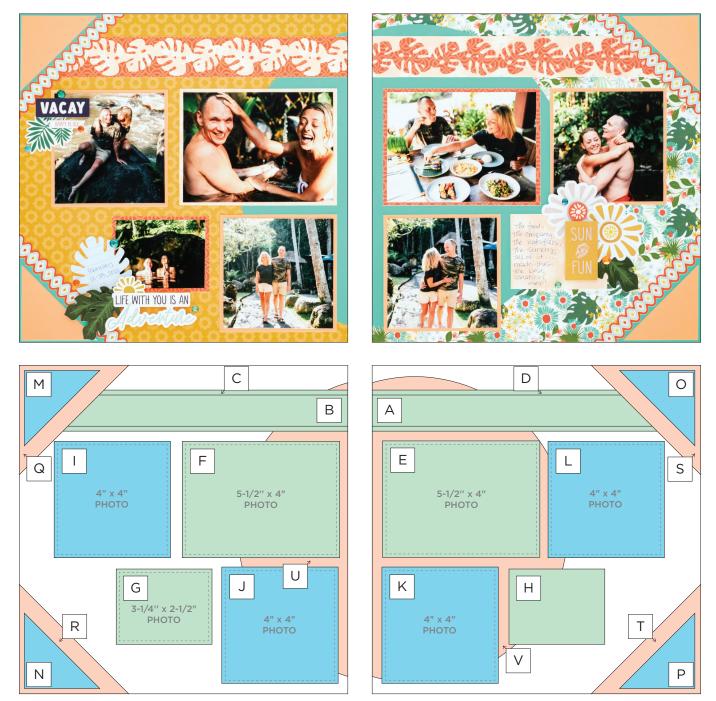

PROJECT RECIPE

Note: Sketch shown above is meant to correspond with the Cutting Guide. It does NOT represent specific designer papers.

#### INSTRUCTIONS

- Use two sheets of designer paper for your base.
- Using the Monstera Leaves Border Punch, punch border pieces A and B from designer paper.
- For pieces Q, R, S and T, place each corner of the Island Waters Cardstock along the 45-degree line on the 12-inch Trimmer with the corner point at 2", then cut.
- Using the outside of the Jumbo Circle Custom Cutting System Pattern and the Red Blade, cut one circle from the remaining Island Waters Cardstock. Then cut the circle at the 4" mark on the 12-inch Trimmer to make pieces U and V.
- Using the 12-inch Trimmer, finish following Cutting Guides 1,
  and 3 with cardstock and designer paper. Cut pieces
  M/N and O/P in half diagonally.
- Use the Tape Runner to adhere pieces following the sketch above. Adhere U and V first, followed by C and D. Use the Repositionable Tape Runner Refill to adhere border pieces. Adhere Q, R, S and T in the corners, and then M, N, O and P on top. Finish by adhering the remaining rectangular pieces.
- Adhere photos and journal as desired.
- Optional: Apply stickers and embellishments using Foam Squares to add dimension.

# **CREATIVE** | PROJECT RECIPE<sup>TM</sup> **Tropic Time** Tropic Time

CUTTING GUIDE: Make the following cuts on designer paper and cardstock.

### **PHOTO SIZES**

 $(4) 4'' \times 4''$ (2) 5-1/2" x 4" (1) 3-1/4" x 2-1/2"