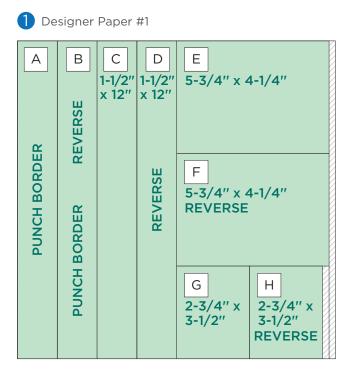

#### INSTRUCTIONS

- Use two sheets of designer paper for your base.
- Using the Monstera Leaves Border Punch, punch border pieces A and B from designer paper.
- For pieces Q, R, S and T, place each corner of the Island Waters Cardstock along the 45-degree line on the 12-inch Trimmer with the corner point at 2", then cut.
- Using the outside of the Jumbo Circle Custom Cutting System Pattern and the Red Blade, cut one circle from the remaining Island Waters Cardstock. Then cut the circle at the 4" mark on the 12-inch Trimmer to make pieces U and V.
- Using the 12-inch Trimmer, finish following Cutting Guides 1,
  and 3 with cardstock and designer paper. Cut pieces
  M/N and O/P in half diagonally.
- Use the Tape Runner to adhere pieces following the sketch above. Adhere U and V first, followed by C and D. Use the Repositionable Tape Runner Refill to adhere border pieces. Adhere Q, R, S and T in the corners, and then M, N, O and P on top. Finish by adhering the remaining rectangular pieces.
- Adhere photos and journal as desired.
- Optional: Apply stickers and embellishments using Foam Squares to add dimension.

# **CREATIVE** | PROJECT RECIPE<sup>TM</sup> **Tropic Time** Tropic Time

CUTTING GUIDE: Make the following cuts on designer paper and cardstock.

# 2 Tangerine Cardstock