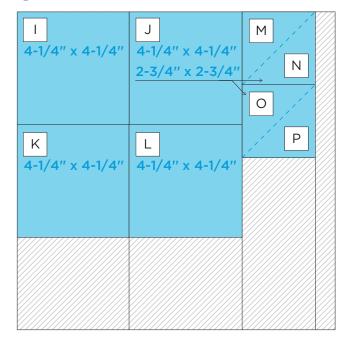

#### INSTRUCTIONS

- Use two sheets of designer paper for your base.
- Using the Monstera Leaves Border Punch, punch border pieces A and B from designer paper.
- For pieces Q, R, S and T, place each corner of the Island Waters Cardstock along the 45-degree line on the 12-inch Trimmer with the corner point at 2", then cut.
- Using the outside of the Jumbo Circle Custom Cutting System Pattern and the Red Blade, cut one circle from the remaining Island Waters Cardstock. Then cut the circle at the 4" mark on the 12-inch Trimmer to make pieces U and V.
- Using the 12-inch Trimmer, finish following Cutting Guides 1,
  and 3 with cardstock and designer paper. Cut pieces
  M/N and O/P in half diagonally.
- Use the Tape Runner to adhere pieces following the sketch above. Adhere U and V first, followed by C and D. Use the Repositionable Tape Runner Refill to adhere border pieces. Adhere Q, R, S and T in the corners, and then M, N, O and P on top. Finish by adhering the remaining rectangular pieces.
- Adhere photos and journal as desired.
- Optional: Apply stickers and embellishments using Foam Squares to add dimension.

# **CREATIVE** | PROJECT RECIPE<sup>TM</sup> **Tropic Time** Tropic Time

CUTTING GUIDE: Make the following cuts on designer paper and cardstock.

### **PHOTO SIZES**

 $(4) 4'' \times 4''$ (2) 5-1/2" x 4" (1) 3-1/4" x 2-1/2"