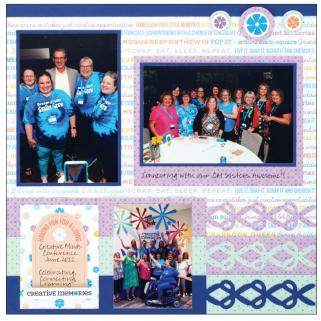

## Scrap Happy 2

Note: Sketch shown above is meant to correspond with the Cutting Guide. It does NOT represent specific designer papers.

### **INSTRUCTIONS**

- Use two sheets of designer paper for your base.
- Using the 12-inch Trimmer, follow Cutting Guides 1, 2 and 3 with designer paper and cardstock.
- To create pieces A, G, N and O, first lay each strip horizontally on the 13x13 Custom Cutting System Mat. Using a ruler and pencil, make a faint line at 7-3/4" from the left. Align the strip in the Scissors Border Punch so that the pencil line aligns with the left black mark on the front of the punch when facing forward. (Alternatively, align the short end of the strip at the right edge of the punch arm.) Punch, then slide the strip to the left, align the shape with the pattern on the arm of the punch and punch again. The punched area will be 4-1/4" long. Use All-Purpose Scissors to trim off the scissor blades and the triangles left from punching.
- For pieces B and H, flip each strip to the reverse side before measuring and punching the same as the previous step. Flip the strips back to the front side before adhering.
- For pieces D and M, use the inside of the small Circle CCS
  Pattern with the Red Blade. For pieces E, F, K and L, use the
  inside of the small Circle CCS Pattern with the Blue Blade.
- Use the Repositionable Tape Runner Refill to adhere border piece H on top of B and O on top of H. Adhere piece G on top of A and N on top of G. Use the Tape Runner to finish adhering the rest of the pieces following the sketch above.
- Adhere photos and journal as desired.
- Optional: Apply stickers and embellishments using Foam Squares to add dimension.