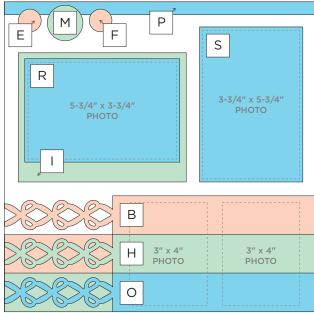

### **INSTRUCTIONS**

- Use two sheets of designer paper for your base.
- Using the 12-inch Trimmer, follow Cutting Guides 1, 2 and 3 with designer paper and cardstock.
- To create pieces A, G, N and O, first lay each strip horizontally on the 13x13 Custom Cutting System Mat. Using a ruler and pencil, make a faint line at 7-3/4" from the left. Align the strip in the Scissors Border Punch so that the pencil line aligns with the left black mark on the front of the punch when facing forward. (Alternatively, align the short end of the strip at the right edge of the punch arm.) Punch, then slide the strip to the left, align the shape with the pattern on the arm of the punch and punch again. The punched area will be 4-1/4" long. Use All-Purpose Scissors to trim off the scissor blades and the triangles left from punching.
- For pieces B and H, flip each strip to the reverse side before measuring and punching the same as the previous step. Flip the strips back to the front side before adhering.
- For pieces D and M, use the inside of the small Circle CCS
  Pattern with the Red Blade. For pieces E, F, K and L, use the
  inside of the small Circle CCS Pattern with the Blue Blade.
- Use the Repositionable Tape Runner Refill to adhere border piece H on top of B and O on top of H. Adhere piece G on top of A and N on top of G. Use the Tape Runner to finish adhering the rest of the pieces following the sketch above.
- Adhere photos and journal as desired.
- Optional: Apply stickers and embellishments using Foam Squares to add dimension.

# **creative** | PROJECT RECIPE™

Scrap Happy 2

**CUTTING GUIDE:** Make the following cuts on designer paper and cardstock.

### **PHOTO SIZES**

- (2) 5-3/4" x 3-3/4"
- (2) 3-3/4" x 5-3/4"
- $(3) 3'' \times 4''$