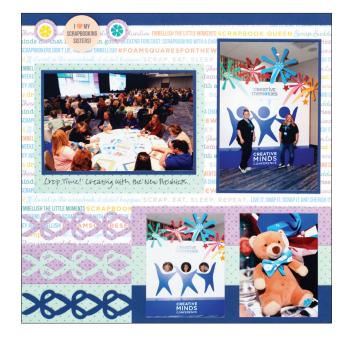

## Scrap Happy 2

Note: Sketch shown above is meant to correspond with the Cutting Guide. It does NOT represent specific designer papers.

### **INSTRUCTIONS**

- Use two sheets of designer paper for your base.
- Using the 12-inch Trimmer, follow Cutting Guides 1, 2 and 3 with designer paper and cardstock.
- To create pieces A, G, N and O, first lay each strip horizontally on the 13x13 Custom Cutting System Mat. Using a ruler and pencil, make a faint line at 7-3/4" from the left. Align the strip in the Scissors Border Punch so that the pencil line aligns with the left black mark on the front of the punch when facing forward. (Alternatively, align the short end of the strip at the right edge of the punch arm.) Punch, then slide the strip to the left, align the shape with the pattern on the arm of the punch and punch again. The punched area will be 4-1/4" long. Use All-Purpose Scissors to trim off the scissor blades and the triangles left from punching.
- For pieces B and H, flip each strip to the reverse side before measuring and punching the same as the previous step. Flip the strips back to the front side before adhering.
- For pieces D and M, use the inside of the small Circle CCS
  Pattern with the Red Blade. For pieces E, F, K and L, use the
  inside of the small Circle CCS Pattern with the Blue Blade.
- Use the Repositionable Tape Runner Refill to adhere border piece H on top of B and O on top of H. Adhere piece G on top of A and N on top of G. Use the Tape Runner to finish adhering the rest of the pieces following the sketch above.
- Adhere photos and journal as desired.
- Optional: Apply stickers and embellishments using Foam Squares to add dimension.