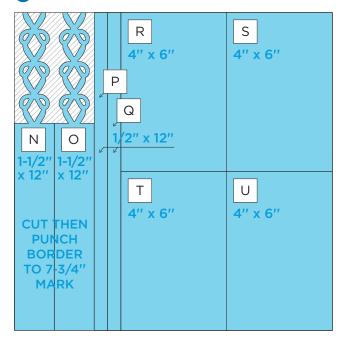

# **creative** | PROJECT RECIPE™

Scrap Happy 2

**CUTTING GUIDE:** Make the following cuts on designer paper and cardstock.

## 3 Blue Cardstock

### **INSTRUCTIONS**

- Use two sheets of designer paper for your base.
- Using the 12-inch Trimmer, follow Cutting Guides 1, 2 and 3 with designer paper and cardstock.
- To create pieces A, G, N and O, first lay each strip horizontally on the 13x13 Custom Cutting System Mat. Using a ruler and pencil, make a faint line at 7-3/4" from the left. Align the strip in the Scissors Border Punch so that the pencil line aligns with the left black mark on the front of the punch when facing forward. (Alternatively, align the short end of the strip at the right edge of the punch arm.) Punch, then slide the strip to the left, align the shape with the pattern on the arm of the punch and punch again. The punched area will be 4-1/4" long. Use All-Purpose Scissors to trim off the scissor blades and the triangles left from punching.
- For pieces B and H, flip each strip to the reverse side before measuring and punching the same as the previous step. Flip the strips back to the front side before adhering.
- For pieces D and M, use the inside of the small Circle CCS
  Pattern with the Red Blade. For pieces E, F, K and L, use the
  inside of the small Circle CCS Pattern with the Blue Blade.
- Use the Repositionable Tape Runner Refill to adhere border piece H on top of B and O on top of H. Adhere piece G on top of A and N on top of G. Use the Tape Runner to finish adhering the rest of the pieces following the sketch above.
- Adhere photos and journal as desired.
- Optional: Apply stickers and embellishments using Foam Squares to add dimension.