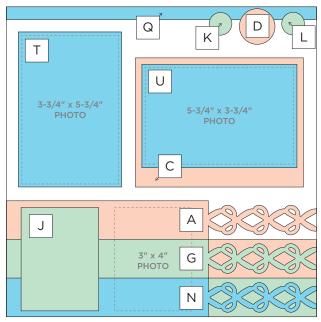

### **INSTRUCTIONS**

- Use two sheets of designer paper for your base.
- Using the 12-inch Trimmer, follow Cutting Guides 1, 2 and 3 with designer paper and cardstock.
- To create pieces A, G, N and O, first lay each strip horizontally on the 13x13 Custom Cutting System Mat. Using a ruler and pencil, make a faint line at 7-3/4" from the left. Align the strip in the Scissors Border Punch so that the pencil line aligns with the left black mark on the front of the punch when facing forward. (Alternatively, align the short end of the strip at the right edge of the punch arm.) Punch, then slide the strip to the left, align the shape with the pattern on the arm of the punch and punch again. The punched area will be 4-1/4" long. Use All-Purpose Scissors to trim off the scissor blades and the triangles left from punching.
- For pieces B and H, flip each strip to the reverse side before measuring and punching the same as the previous step. Flip the strips back to the front side before adhering.
- For pieces D and M, use the inside of the small Circle CCS
  Pattern with the Red Blade. For pieces E, F, K and L, use the
  inside of the small Circle CCS Pattern with the Blue Blade.
- Use the Repositionable Tape Runner Refill to adhere border piece H on top of B and O on top of H. Adhere piece G on top of A and N on top of G. Use the Tape Runner to finish adhering the rest of the pieces following the sketch above.
- Adhere photos and journal as desired.
- Optional: Apply stickers and embellishments using Foam Squares to add dimension.

# **creative** | PROJECT RECIPE™

Scrap Happy 2

**CUTTING GUIDE:** Make the following cuts on designer paper and cardstock.

### **PHOTO SIZES**

- (2) 5-3/4" x 3-3/4"
- (2) 3-3/4" x 5-3/4"
- $(3) 3'' \times 4''$