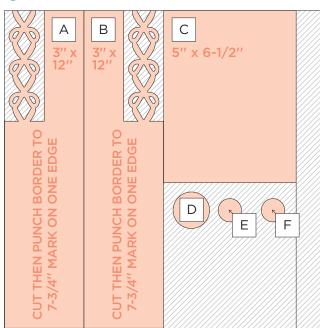

# **creative** | PROJECT RECIPE™

Scrap Happy 2

**CUTTING GUIDE:** Make the following cuts on designer paper and cardstock.

## 2 Designer Paper #2

### **INSTRUCTIONS**

- Use two sheets of designer paper for your base.
- Using the 12-inch Trimmer, follow Cutting Guides 1, 2 and 3 with designer paper and cardstock.
- To create pieces A, G, N and O, first lay each strip horizontally on the 13x13 Custom Cutting System Mat. Using a ruler and pencil, make a faint line at 7-3/4" from the left. Align the strip in the Scissors Border Punch so that the pencil line aligns with the left black mark on the front of the punch when facing forward. (Alternatively, align the short end of the strip at the right edge of the punch arm.) Punch, then slide the strip to the left, align the shape with the pattern on the arm of the punch and punch again. The punched area will be 4-1/4" long. Use All-Purpose Scissors to trim off the scissor blades and the triangles left from punching.
- For pieces B and H, flip each strip to the reverse side before measuring and punching the same as the previous step. Flip the strips back to the front side before adhering.
- For pieces D and M, use the inside of the small Circle CCS
  Pattern with the Red Blade. For pieces E, F, K and L, use the
  inside of the small Circle CCS Pattern with the Blue Blade.
- Use the Repositionable Tape Runner Refill to adhere border piece H on top of B and O on top of H. Adhere piece G on top of A and N on top of G. Use the Tape Runner to finish adhering the rest of the pieces following the sketch above.
- Adhere photos and journal as desired.
- Optional: Apply stickers and embellishments using Foam Squares to add dimension.