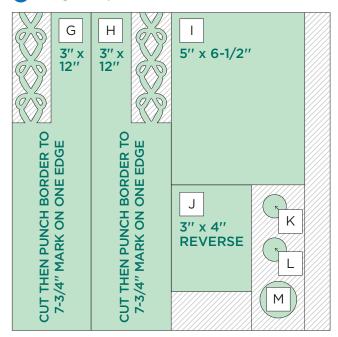

# **creative** | PROJECT RECIPE™

Scrap Happy 2

**CUTTING GUIDE:** Make the following cuts on designer paper and cardstock.

### **INSTRUCTIONS**

- Use two sheets of designer paper for your base.
- Using the 12-inch Trimmer, follow Cutting Guides 1, 2 and 3 with designer paper and cardstock.
- To create pieces A, G, N and O, first lay each strip horizontally on the 13x13 Custom Cutting System Mat. Using a ruler and pencil, make a faint line at 7-3/4" from the left. Align the strip in the Scissors Border Punch so that the pencil line aligns with the left black mark on the front of the punch when facing forward. (Alternatively, align the short end of the strip at the right edge of the punch arm.) Punch, then slide the strip to the left, align the shape with the pattern on the arm of the punch and punch again. The punched area will be 4-1/4" long. Use All-Purpose Scissors to trim off the scissor blades and the triangles left from punching.
- For pieces B and H, flip each strip to the reverse side before measuring and punching the same as the previous step. Flip the strips back to the front side before adhering.
- For pieces D and M, use the inside of the small Circle CCS
  Pattern with the Red Blade. For pieces E, F, K and L, use the
  inside of the small Circle CCS Pattern with the Blue Blade.
- Use the Repositionable Tape Runner Refill to adhere border piece H on top of B and O on top of H. Adhere piece G on top of A and N on top of G. Use the Tape Runner to finish adhering the rest of the pieces following the sketch above.
- Adhere photos and journal as desired.
- Optional: Apply stickers and embellishments using Foam Squares to add dimension.