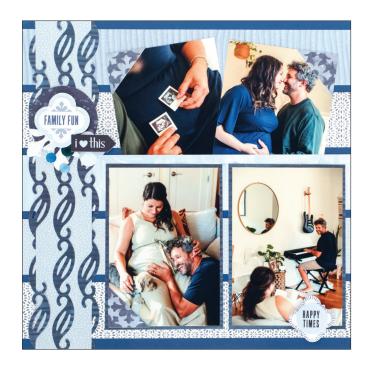

## CREATIVE | PROJECT RECIPE™ MEMSRIES | Cue the Blue

Note: Sketch shown above is meant to correspond with the Cutting Guide. It does NOT represent specific designer papers.

#### **INSTRUCTIONS**

- Use two sheets of Blue Cardstock for your base.
- Using the Wispy Chain Border Maker Cartridge with the Original Border Maker System, punch border pieces A, B and C from designer paper #1. Use the 12-inch Trimmer to trim designer paper #1 to 8-1/2" x 12" wide.
- · Using the 12-inch Trimmer, finish following Cutting Guides 1, 2 and 3 with designer paper.
- For pieces I, K, M, O and R, gently fold the corners of one end together and cut at an angle from the folded side to the corners to create banners. Cut each banner at a different length.
- Use the Tape Runner to adhere pieces Q, H, L, N and J on the left page and banners R, I, M, O and K on the right page as shown. Slide two 4" x 5" photos behind piece L and one 4" x 5" photo behind piece M before adhering if desired.
- Weave the punched borders A and C along the edges of piece P, then use the Repositionable Tape Runner to adhere B down the middle of piece P. Adhere this whole border piece to the left side of the spread.
- Finish adhering photo mat pieces D, E, F and G.
- · Adhere additional photos and journal as desired.
- Optional: Apply stickers and embellishments using Foam Squares to add dimension.