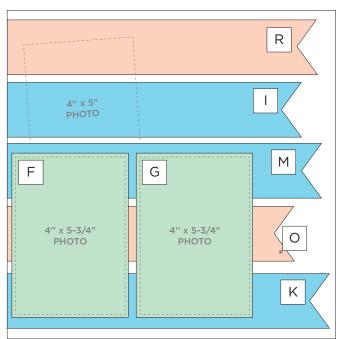

2 Designer Paper #2

3 Designer Paper #3

| N<br>2" x 12" | O<br>2" x 12" | P 2" x 12" | Q<br>2" x 12" | R<br>2" x 12" |  |
|---------------|---------------|------------|---------------|---------------|--|
|               |               |            | RSE           | RSE           |  |
|               |               |            | REVERSE       | REVERSE       |  |
|               | ,/^\\.        |            |               | ,/^\\.        |  |

#### **INSTRUCTIONS**

- Use two sheets of Blue Cardstock for your base.
- Using the Wispy Chain Border Maker Cartridge with the Original Border Maker System, punch border pieces A, B and C from designer paper #1. Use the 12-inch Trimmer to trim designer paper #1 to 8-1/2" x 12" wide.
- · Using the 12-inch Trimmer, finish following Cutting Guides 1, 2 and 3 with designer paper.
- For pieces I, K, M, O and R, gently fold the corners of one end together and cut at an angle from the folded side to the corners to create banners. Cut each banner at a different length.
- Use the Tape Runner to adhere pieces Q, H, L, N and J on the left page and banners R, I, M, O and K on the right page as shown. Slide two 4" x 5" photos behind piece L and one 4" x 5" photo behind piece M before adhering if desired.
- Weave the punched borders A and C along the edges of piece P, then use the Repositionable Tape Runner to adhere B down the middle of piece P. Adhere this whole border piece to the left side of the spread.
- Finish adhering photo mat pieces D, E, F and G.
- · Adhere additional photos and journal as desired.
- Optional: Apply stickers and embellishments using Foam Squares to add dimension.