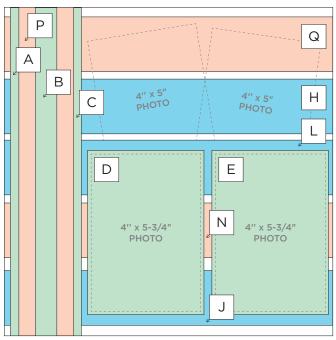

# CREATIVE | PROJECT RECIPE™ Cue the Blue

**CUTTING GUIDE:** Make the following cuts on designer paper.

Designer Paper #1

| А            | В            | С            | D<br>4-1/4" x 6"          | E<br>4-1/4" x 6" |
|--------------|--------------|--------------|---------------------------|------------------|
| PUNCH BORDER | PUNCH BORDER | PUNCH BORDER | TRIM EDGE TO 8-1/2" x 12" | 4-1/4 X 0        |
| PUNCH        | PUNCH        | PUNCH        | F<br>4-1/4" x 6"          | G<br>4-1/4" x 6" |

#### **INSTRUCTIONS**

- Use two sheets of Blue Cardstock for your base.
- Using the Wispy Chain Border Maker Cartridge with the Original Border Maker System, punch border pieces A, B and C from designer paper #1. Use the 12-inch Trimmer to trim designer paper #1 to 8-1/2" x 12" wide.
- · Using the 12-inch Trimmer, finish following Cutting Guides 1, 2 and 3 with designer paper.
- For pieces I, K, M, O and R, gently fold the corners of one end together and cut at an angle from the folded side to the corners to create banners. Cut each banner at a different length.
- Use the Tape Runner to adhere pieces Q, H, L, N and J on the left page and banners R, I, M, O and K on the right page as shown. Slide two 4" x 5" photos behind piece L and one 4" x 5" photo behind piece M before adhering if desired.
- Weave the punched borders A and C along the edges of piece P, then use the Repositionable Tape Runner to adhere B down the middle of piece P. Adhere this whole border piece to the left side of the spread.
- Finish adhering photo mat pieces D, E, F and G.
- · Adhere additional photos and journal as desired.
- Optional: Apply stickers and embellishments using Foam Squares to add dimension.