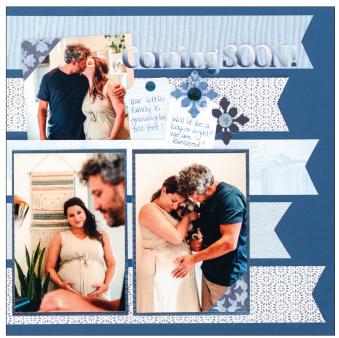

## CREATIVE | PROJECT RECIPE™ MEMSRIES | Cue the Blue

Note: Sketch shown above is meant to correspond with the Cutting Guide. It does NOT represent specific designer papers.

#### **INSTRUCTIONS**

- Use two sheets of Blue Cardstock for your base.
- Using the Wispy Chain Border Maker Cartridge with the Original Border Maker System, punch border pieces A, B and C from designer paper #1. Use the 12-inch Trimmer to trim designer paper #1 to 8-1/2" x 12" wide.
- · Using the 12-inch Trimmer, finish following Cutting Guides 1, 2 and 3 with designer paper.
- For pieces I, K, M, O and R, gently fold the corners of one end together and cut at an angle from the folded side to the corners to create banners. Cut each banner at a different length.
- Use the Tape Runner to adhere pieces Q, H, L, N and J on the left page and banners R, I, M, O and K on the right page as shown. Slide two 4" x 5" photos behind piece L and one 4" x 5" photo behind piece M before adhering if desired.
- Weave the punched borders A and C along the edges of piece P, then use the Repositionable Tape Runner to adhere B down the middle of piece P. Adhere this whole border piece to the left side of the spread.
- Finish adhering photo mat pieces D, E, F and G.
- · Adhere additional photos and journal as desired.
- Optional: Apply stickers and embellishments using Foam Squares to add dimension.