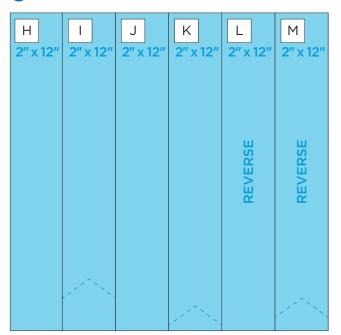

#### **INSTRUCTIONS**

- Use two sheets of Blue Cardstock for your base.
- Using the Wispy Chain Border Maker Cartridge with the Original Border Maker System, punch border pieces A, B and C from designer paper #1. Use the 12-inch Trimmer to trim designer paper #1 to 8-1/2" x 12" wide.
- · Using the 12-inch Trimmer, finish following Cutting Guides 1, 2 and 3 with designer paper.
- For pieces I, K, M, O and R, gently fold the corners of one end together and cut at an angle from the folded side to the corners to create banners. Cut each banner at a different length.
- Use the Tape Runner to adhere pieces Q, H, L, N and J on the left page and banners R, I, M, O and K on the right page as shown. Slide two 4" x 5" photos behind piece L and one 4" x 5" photo behind piece M before adhering if desired.
- Weave the punched borders A and C along the edges of piece P, then use the Repositionable Tape Runner to adhere B down the middle of piece P. Adhere this whole border piece to the left side of the spread.
- Finish adhering photo mat pieces D, E, F and G.
- · Adhere additional photos and journal as desired.
- Optional: Apply stickers and embellishments using Foam Squares to add dimension.

2 Designer Paper #2

3 Designer Paper #3

| N<br>2" x 12" | O<br>2" x 12" | P 2" x 12" | Q<br>2" x 12" | R<br>2" x 12" |  |
|---------------|---------------|------------|---------------|---------------|--|
|               |               |            | RSE           | RSE           |  |
|               |               |            | REVERSE       | REVERSE       |  |
|               | ,/^\\.        |            |               | ,/^\\.        |  |