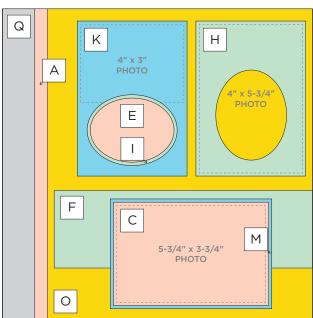

Note: Sketch shown above is meant to correspond with the Cutting Guide. It does NOT represent specific designer papers.

#### **INSTRUCTIONS**

- Using the 12-inch Trimmer, follow Cutting Guides 1, 2 and 3 with designer paper and cardstock. For piece E use the inside of the largest Oval CCS Pattern with the Green Blade. For piece I use the inside of the largest Oval CCS Pattern with the Red Blade to cut an oval from the center of piece H, which will be covered by a photo.
- For pieces F and G, first cut a 6" x 12" rectangle. Then use the Floral Peaks Border Punch to punch along one of the short edges. Trim the punched rectangle to 10" long and cut in half to make two 3" x 10" pieces.
- For Cutting Guides 4 and 5, use the Floral Peaks Border Punch to punch both the left and right edges of designer papers #1 and #2. Then cut off one border at 1-1/4" to make pieces O and P. Repeat to cut pieces Q and R.
- Use the Repositionable Tape Runner Refill to adhere piece A behind piece O so that the total width is 12", creating the left base of the layout. Adhere piece B behind piece R so that the total width is 12", creating the right base of the layout.
- Use the Repositionable Tape Runner Refill to adhere border piece Q to the left edge of A and border piece
  P to the right edge of B. Adhere F on top of O and G on top of R. Use the Tape Runner to finish adhering the rest of the pieces following the sketch above.
- Adhere photos and journal as desired.
- Optional: Apply stickers and embellishments using Foam Squares to add dimension.

# CREATIVE | PROJECT RECIPETMEMSRIES | Painted Garden

CUTTING GUIDE: Make the following cuts on designer paper and cardstock.