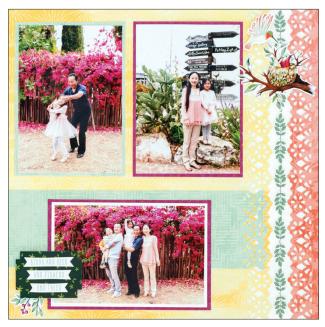

#### **INSTRUCTIONS**

- Using the 12-inch Trimmer, follow Cutting Guides 1, 2 and 3 with designer paper and cardstock. For piece E use the inside of the largest Oval CCS Pattern with the Green Blade. For piece I use the inside of the largest Oval CCS Pattern with the Red Blade to cut an oval from the center of piece H, which will be covered by a photo.
- For pieces F and G, first cut a 6" x 12" rectangle. Then use the Floral Peaks Border Punch to punch along one of the short edges. Trim the punched rectangle to 10" long and cut in half to make two 3" x 10" pieces.
- For Cutting Guides 4 and 5, use the Floral Peaks Border Punch to punch both the left and right edges of designer papers #1 and #2. Then cut off one border at 1-1/4" to make pieces O and P. Repeat to cut pieces Q and R.
- Use the Repositionable Tape Runner Refill to adhere piece A behind piece O so that the total width is 12", creating the left base of the layout. Adhere piece B behind piece R so that the total width is 12", creating the right base of the layout.
- Use the Repositionable Tape Runner Refill to adhere border piece Q to the left edge of A and border piece
  P to the right edge of B. Adhere F on top of O and G on top of R. Use the Tape Runner to finish adhering the rest of the pieces following the sketch above.
- Adhere photos and journal as desired.
- Optional: Apply stickers and embellishments using Foam Squares to add dimension.

# CREATIVE | PROJECT RECIPETMEMSRIES | Painted Garden

CUTTING GUIDE: Make the following cuts on designer paper and cardstock.

### **PHOTO SIZES**

(2) 5-3/4" x 3-3/4"

(3) 4" x 5-3/4"

 $(1) 4'' \times 3''$ 