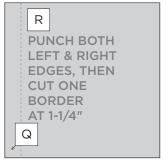

#### **INSTRUCTIONS**

- Using the 12-inch Trimmer, follow Cutting Guides 1, 2 and 3 with designer paper and cardstock. For piece E use the inside of the largest Oval CCS Pattern with the Green Blade. For piece I use the inside of the largest Oval CCS Pattern with the Red Blade to cut an oval from the center of piece H, which will be covered by a photo.
- For pieces F and G, first cut a 6" x 12" rectangle. Then use the Floral Peaks Border Punch to punch along one of the short edges. Trim the punched rectangle to 10" long and cut in half to make two 3" x 10" pieces.
- For Cutting Guides 4 and 5, use the Floral Peaks Border Punch to punch both the left and right edges of designer papers #1 and #2. Then cut off one border at 1-1/4" to make pieces O and P. Repeat to cut pieces Q and R.
- Use the Repositionable Tape Runner Refill to adhere piece A behind piece O so that the total width is 12", creating the left base of the layout. Adhere piece B behind piece R so that the total width is 12", creating the right base of the layout.
- Use the Repositionable Tape Runner Refill to adhere border piece Q to the left edge of A and border piece
  P to the right edge of B. Adhere F on top of O and G on top of R. Use the Tape Runner to finish adhering the rest of the pieces following the sketch above.
- Adhere photos and journal as desired.
- Optional: Apply stickers and embellishments using Foam Squares to add dimension.

## 5 Designer Paper #2