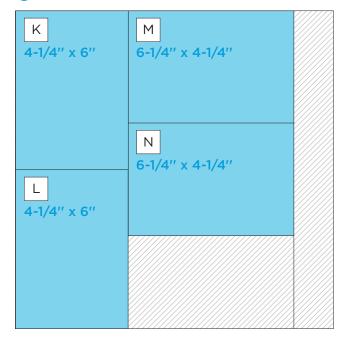

#### **INSTRUCTIONS**

- Using the 12-inch Trimmer, follow Cutting Guides 1, 2 and 3 with designer paper and cardstock. For piece E use the inside of the largest Oval CCS Pattern with the Green Blade. For piece I use the inside of the largest Oval CCS Pattern with the Red Blade to cut an oval from the center of piece H, which will be covered by a photo.
- For pieces F and G, first cut a 6" x 12" rectangle. Then use the Floral Peaks Border Punch to punch along one of the short edges. Trim the punched rectangle to 10" long and cut in half to make two 3" x 10" pieces.
- For Cutting Guides 4 and 5, use the Floral Peaks Border Punch to punch both the left and right edges of designer papers #1 and #2. Then cut off one border at 1-1/4" to make pieces O and P. Repeat to cut pieces Q and R.
- Use the Repositionable Tape Runner Refill to adhere piece A behind piece O so that the total width is 12", creating the left base of the layout. Adhere piece B behind piece R so that the total width is 12", creating the right base of the layout.
- Use the Repositionable Tape Runner Refill to adhere border piece Q to the left edge of A and border piece
  P to the right edge of B. Adhere F on top of O and G on top of R. Use the Tape Runner to finish adhering the rest of the pieces following the sketch above.
- Adhere photos and journal as desired.
- Optional: Apply stickers and embellishments using Foam Squares to add dimension.

# CREATIVE | PROJECT RECIPETMEMSRIES | Painted Garden

CUTTING GUIDE: Make the following cuts on designer paper and cardstock.