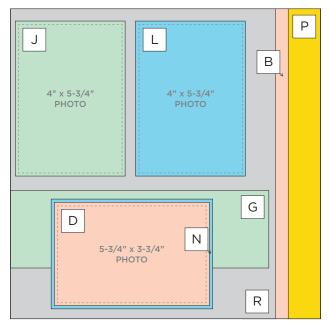

Note: Sketch shown above is meant to correspond with the Cutting Guide. It does NOT represent specific designer papers.

#### **INSTRUCTIONS**

- Using the 12-inch Trimmer, follow Cutting Guides 1, 2 and 3 with designer paper and cardstock. For piece E use the inside of the largest Oval CCS Pattern with the Green Blade. For piece I use the inside of the largest Oval CCS Pattern with the Red Blade to cut an oval from the center of piece H, which will be covered by a photo.
- For pieces F and G, first cut a 6" x 12" rectangle. Then use the Floral Peaks Border Punch to punch along one of the short edges. Trim the punched rectangle to 10" long and cut in half to make two 3" x 10" pieces.
- For Cutting Guides 4 and 5, use the Floral Peaks Border Punch to punch both the left and right edges of designer papers #1 and #2. Then cut off one border at 1-1/4" to make pieces O and P. Repeat to cut pieces Q and R.
- Use the Repositionable Tape Runner Refill to adhere piece A behind piece O so that the total width is 12", creating the left base of the layout. Adhere piece B behind piece R so that the total width is 12", creating the right base of the layout.
- Use the Repositionable Tape Runner Refill to adhere border piece Q to the left edge of A and border piece
  P to the right edge of B. Adhere F on top of O and G on top of R. Use the Tape Runner to finish adhering the rest of the pieces following the sketch above.
- Adhere photos and journal as desired.
- Optional: Apply stickers and embellishments using Foam Squares to add dimension.

# CREATIVE | PROJECT RECIPETMEMSRIES | Painted Garden

CUTTING GUIDE: Make the following cuts on designer paper and cardstock.