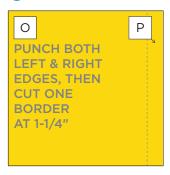

#### **INSTRUCTIONS**

- Using the 12-inch Trimmer, follow Cutting Guides 1, 2 and 3 with designer paper and cardstock. For piece E use the inside of the largest Oval CCS Pattern with the Green Blade. For piece I use the inside of the largest Oval CCS Pattern with the Red Blade to cut an oval from the center of piece H, which will be covered by a photo.
- For pieces F and G, first cut a 6" x 12" rectangle. Then use the Floral Peaks Border Punch to punch along one of the short edges. Trim the punched rectangle to 10" long and cut in half to make two 3" x 10" pieces.
- For Cutting Guides 4 and 5, use the Floral Peaks Border Punch to punch both the left and right edges of designer papers #1 and #2. Then cut off one border at 1-1/4" to make pieces O and P. Repeat to cut pieces Q and R.
- Use the Repositionable Tape Runner Refill to adhere piece A behind piece O so that the total width is 12", creating the left base of the layout. Adhere piece B behind piece R so that the total width is 12", creating the right base of the layout.
- Use the Repositionable Tape Runner Refill to adhere border piece Q to the left edge of A and border piece
  P to the right edge of B. Adhere F on top of O and G on top of R. Use the Tape Runner to finish adhering the rest of the pieces following the sketch above.
- Adhere photos and journal as desired.
- Optional: Apply stickers and embellishments using Foam Squares to add dimension.

# CREATIVE | PROJECT RECIPETMEMSRIES | Painted Garden

CUTTING GUIDE: Make the following cuts on designer paper and cardstock.