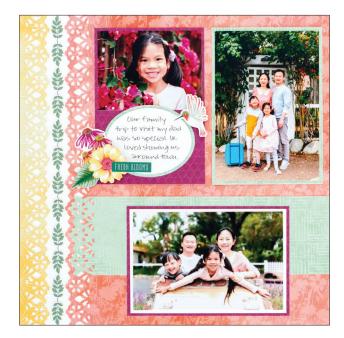

#### **INSTRUCTIONS**

- Using the 12-inch Trimmer, follow Cutting Guides 1, 2 and 3 with designer paper and cardstock. For piece E use the inside of the largest Oval CCS Pattern with the Green Blade. For piece I use the inside of the largest Oval CCS Pattern with the Red Blade to cut an oval from the center of piece H, which will be covered by a photo.
- For pieces F and G, first cut a 6" x 12" rectangle. Then use the Floral Peaks Border Punch to punch along one of the short edges. Trim the punched rectangle to 10" long and cut in half to make two 3" x 10" pieces.
- For Cutting Guides 4 and 5, use the Floral Peaks Border Punch to punch both the left and right edges of designer papers #1 and #2. Then cut off one border at 1-1/4" to make pieces O and P. Repeat to cut pieces Q and R.
- Use the Repositionable Tape Runner Refill to adhere piece A behind piece O so that the total width is 12", creating the left base of the layout. Adhere piece B behind piece R so that the total width is 12", creating the right base of the layout.
- Use the Repositionable Tape Runner Refill to adhere border piece Q to the left edge of A and border piece
  P to the right edge of B. Adhere F on top of O and G on top of R. Use the Tape Runner to finish adhering the rest of the pieces following the sketch above.
- Adhere photos and journal as desired.
- Optional: Apply stickers and embellishments using Foam Squares to add dimension.

# CREATIVE | PROJECT RECIPETMEMSRIES | Painted Garden

CUTTING GUIDE: Make the following cuts on designer paper and cardstock.

### **PHOTO SIZES**

(2) 5-3/4" x 3-3/4"

(3) 4" x 5-3/4"

 $(1) 4'' \times 3''$ 