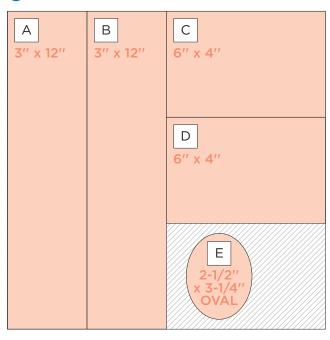

Note: Sketch shown above is meant to correspond with the Cutting Guide. It does NOT represent specific designer papers.

#### **INSTRUCTIONS**

- Using the 12-inch Trimmer, follow Cutting Guides 1, 2 and 3 with designer paper and cardstock. For piece E use the inside of the largest Oval CCS Pattern with the Green Blade. For piece I use the inside of the largest Oval CCS Pattern with the Red Blade to cut an oval from the center of piece H, which will be covered by a photo.
- For pieces F and G, first cut a 6" x 12" rectangle. Then use the Floral Peaks Border Punch to punch along one of the short edges. Trim the punched rectangle to 10" long and cut in half to make two 3" x 10" pieces.
- For Cutting Guides 4 and 5, use the Floral Peaks Border Punch to punch both the left and right edges of designer papers #1 and #2. Then cut off one border at 1-1/4" to make pieces O and P. Repeat to cut pieces Q and R.
- Use the Repositionable Tape Runner Refill to adhere piece A behind piece O so that the total width is 12", creating the left base of the layout. Adhere piece B behind piece R so that the total width is 12", creating the right base of the layout.
- Use the Repositionable Tape Runner Refill to adhere border piece Q to the left edge of A and border piece
  P to the right edge of B. Adhere F on top of O and G on top of R. Use the Tape Runner to finish adhering the rest of the pieces following the sketch above.
- Adhere photos and journal as desired.
- Optional: Apply stickers and embellishments using Foam Squares to add dimension.

# CREATIVE | PROJECT RECIPETMEMSRIES | Painted Garden

CUTTING GUIDE: Make the following cuts on designer paper and cardstock.