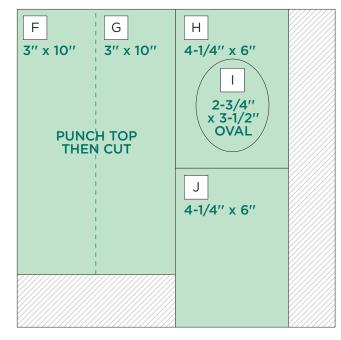

#### **INSTRUCTIONS**

- Using the 12-inch Trimmer, follow Cutting Guides 1, 2 and 3 with designer paper and cardstock. For piece E use the inside of the largest Oval CCS Pattern with the Green Blade. For piece I use the inside of the largest Oval CCS Pattern with the Red Blade to cut an oval from the center of piece H, which will be covered by a photo.
- For pieces F and G, first cut a 6" x 12" rectangle. Then use the Floral Peaks Border Punch to punch along one of the short edges. Trim the punched rectangle to 10" long and cut in half to make two 3" x 10" pieces.
- For Cutting Guides 4 and 5, use the Floral Peaks Border Punch to punch both the left and right edges of designer papers #1 and #2. Then cut off one border at 1-1/4" to make pieces O and P. Repeat to cut pieces Q and R.
- Use the Repositionable Tape Runner Refill to adhere piece A behind piece O so that the total width is 12", creating the left base of the layout. Adhere piece B behind piece R so that the total width is 12", creating the right base of the layout.
- Use the Repositionable Tape Runner Refill to adhere border piece Q to the left edge of A and border piece
  P to the right edge of B. Adhere F on top of O and G on top of R. Use the Tape Runner to finish adhering the rest of the pieces following the sketch above.
- Adhere photos and journal as desired.
- Optional: Apply stickers and embellishments using Foam Squares to add dimension.

# CREATIVE | PROJECT RECIPETMEMSRIES | Painted Garden

CUTTING GUIDE: Make the following cuts on designer paper and cardstock.