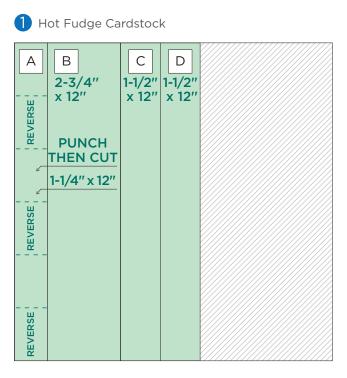

#### INSTRUCTIONS

- Use two sheets of the same designer paper for your base.
- Using the Barn & Fence Border Maker Cartridge with the Original Border Maker System, punch border piece A from cardstock. Use the 12-inch Trimmer to trim the border to 1-1/4" wide. Then trim the border into six 2" sections, flipping over three of them.
- Using the 12-inch Trimmer, finish following Cutting Guides 1,
  and 3 with cardstock and designer paper. Trim piece E into six 2" sections, flipping over three of them, and then trim piece K into six 1-3/4" sections.
- Use the Repositionable Tape Runner to adhere border pieces A onto E sections. Then use the Tape Runner to adhere these E/A pieces on top of the K sections.
- Adhere piece F approximately 1/4" from the left edge of the right page. Adhere B on top of F. Arrange the six K/A/E pieces evenly on top of B and adhere with the Tape Runner.
- Use the Tape Runner to adhere pieces C and D approximately 1/2" from the edge on the base pages as shown, then finish adhering photo mat pieces G, H, I, J, L, M, N and O.
- Adhere photos and journal as desired.
- Optional: Apply a 6" x 4" mat on top of piece O instead of a photo. Apply stickers and mini embellishments using Foam Squares to add dimension.

# **CREATIVE** | PROJECT RECIPE<sup>TM</sup> On the Farm

CUTTING GUIDE: Make the following cuts on cardstock and designer paper.

### **INGREDIENTS**

2 Designer Paper #1

#659962 12x12 Hot Fudge Solid Cardstock #661470 On the Farm Designer Papers (x4) #656818 12-inch Trimmer #648420 Tape Runner #655443 Repositionable Tape Runner Refill #661447 Barn & Fence Border Maker Cartridge #B654977 Original Border Maker System