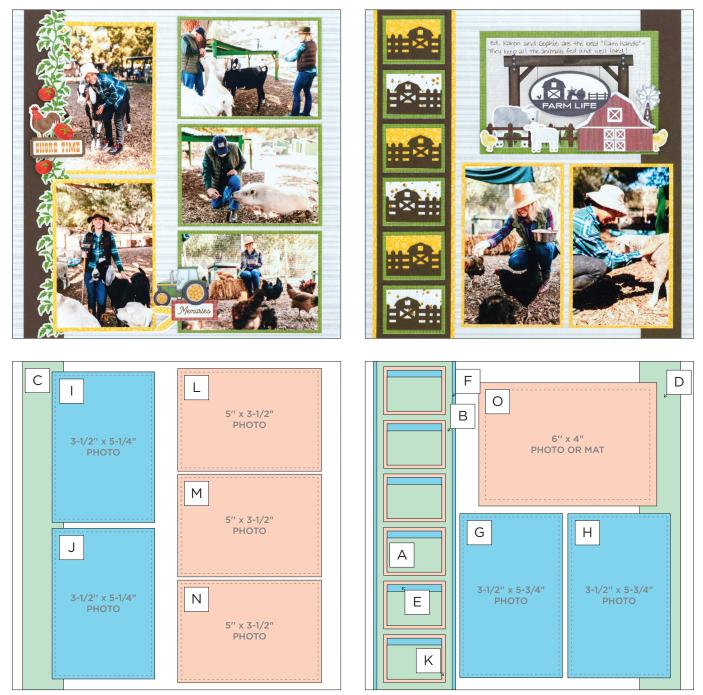

## PROJECT RECIPE™ In the Farm

Note: Sketch shown above is meant to correspond with the Cutting Guide. It does NOT represent specific designer papers.

#### INSTRUCTIONS

- Use two sheets of the same designer paper for your base.
- Using the Barn & Fence Border Maker Cartridge with the Original Border Maker System, punch border piece A from cardstock. Use the 12-inch Trimmer to trim the border to 1-1/4" wide. Then trim the border into six 2" sections, flipping over three of them.
- Using the 12-inch Trimmer, finish following Cutting Guides 1,
  and 3 with cardstock and designer paper. Trim piece E into six 2" sections, flipping over three of them, and then trim piece K into six 1-3/4" sections.
- Use the Repositionable Tape Runner to adhere border pieces A onto E sections. Then use the Tape Runner to adhere these E/A pieces on top of the K sections.
- Adhere piece F approximately 1/4" from the left edge of the right page. Adhere B on top of F. Arrange the six K/A/E pieces evenly on top of B and adhere with the Tape Runner.
- Use the Tape Runner to adhere pieces C and D approximately 1/2" from the edge on the base pages as shown, then finish adhering photo mat pieces G, H, I, J, L, M, N and O.
- Adhere photos and journal as desired.
- Optional: Apply a 6" x 4" mat on top of piece O instead of a photo. Apply stickers and mini embellishments using Foam Squares to add dimension.

# **CREATIVE** | PROJECT RECIPE<sup>TM</sup> On the Farm

CUTTING GUIDE: Make the following cuts on cardstock and designer paper.

### **PHOTO SIZES**

(1) 6" x 4" (3) 5" x 3-1/2" (2) 3-1/2" x 5-3/4" (2) 3-1/2" x 5-1/4"