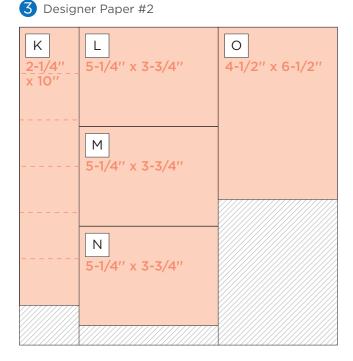

#### INSTRUCTIONS

- Use two sheets of the same designer paper for your base.
- Using the Barn & Fence Border Maker Cartridge with the Original Border Maker System, punch border piece A from cardstock. Use the 12-inch Trimmer to trim the border to 1-1/4" wide. Then trim the border into six 2" sections, flipping over three of them.
- Using the 12-inch Trimmer, finish following Cutting Guides 1,
  and 3 with cardstock and designer paper. Trim piece E into six 2" sections, flipping over three of them, and then trim piece K into six 1-3/4" sections.
- Use the Repositionable Tape Runner to adhere border pieces A onto E sections. Then use the Tape Runner to adhere these E/A pieces on top of the K sections.
- Adhere piece F approximately 1/4" from the left edge of the right page. Adhere B on top of F. Arrange the six K/A/E pieces evenly on top of B and adhere with the Tape Runner.
- Use the Tape Runner to adhere pieces C and D approximately 1/2" from the edge on the base pages as shown, then finish adhering photo mat pieces G, H, I, J, L, M, N and O.
- Adhere photos and journal as desired.
- Optional: Apply a 6" x 4" mat on top of piece O instead of a photo. Apply stickers and mini embellishments using Foam Squares to add dimension.

# **CREATIVE** | PROJECT RECIPE<sup>TM</sup> On the Farm

CUTTING GUIDE: Make the following cuts on cardstock and designer paper.

### **INGREDIENTS**

2 Designer Paper #1

#659962 12x12 Hot Fudge Solid Cardstock #661470 On the Farm Designer Papers (x4) #656818 12-inch Trimmer #648420 Tape Runner #655443 Repositionable Tape Runner Refill #661447 Barn & Fence Border Maker Cartridge #B654977 Original Border Maker System