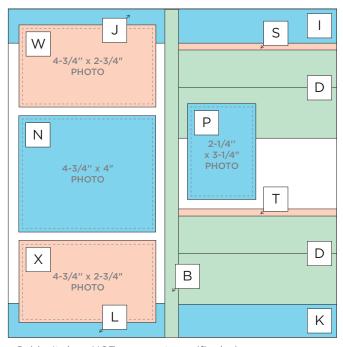

## **INSTRUCTIONS**

- Use two sheets of White Cardstock for your base.
- Using the 12-inch Trimmer, follow Cutting Guides 1, 2 and 3 with designer paper. Be sure to pay attention to the direction of the paper pattern before cutting.
- Using the Comfortable Camper Border Punch, punch both long edges of pieces C and D.
- Using the 12-inch Trimmer with the Scoring Blade, score one long edge of piece C at 2". Turn and cut at 6", then fold both pieces along the score line. Repeat with piece D to make a total of four 6" folded pieces. Use the Repositionable Tape Runner to adhere the fold over.
- Use the Tape Runner to adhere pieces following the sketch above. Adhere E, F, G and H on the left page and I, J, K and L on the right page. Adhere Q below E; R above G: S below I: and T above K.
- Use the Repositionable Tape Runner to adhere border pieces C on top of Q and R, and then adhere border pieces D on top of S and T. Finish by adhering pieces A and B and the remaining photo mat pieces.
- Adhere photos and journal as desired.
- Optional: Apply stickers using Foam Squares to add dimension.

## CREATIVE | PROJECT RECIPE™ MEMSRIES | Set Up Camp

**CUTTING GUIDE:** Make the following cuts on designer paper.

Designer Paper #1

| C 5-1/2' A B 1/2" x   | ' x 12"                                                                      | 5-1/2" x 12"                                                                           |  |
|-----------------------|------------------------------------------------------------------------------|----------------------------------------------------------------------------------------|--|
| ED<br>SC<br>CL<br>THE | NCH BOTH<br>GES, THEN<br>ORE AT 2"<br>JT IN HALF,<br>IN FOLD ON<br>CORE LINE | PUNCH BOTH<br>EDGES, THEN<br>SCORE AT 2"<br>CUT IN HALF,<br>THEN FOLD ON<br>SCORE LINE |  |

2 Designer Paper #2

3 Designer Paper #3

| Q           | S           | U            |
|-------------|-------------|--------------|
| 3-1/2" x 6" | 3-1/2" x 6" | 5" x 3"      |
|             |             | V<br>5" x 3" |
| R           | T           | W            |
| 3-1/2" x 6" | 3-1/2" x 6" | 5" x 3"      |
|             |             | X<br>5" x 3" |