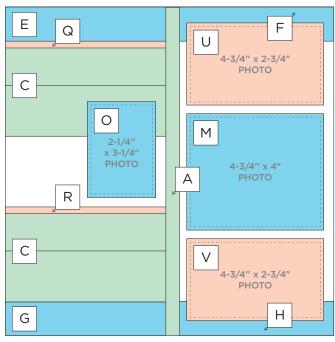

## **INSTRUCTIONS**

- Use two sheets of White Cardstock for your base.
- Using the 12-inch Trimmer, follow Cutting Guides 1, 2 and 3 with designer paper. Be sure to pay attention to the direction of the paper pattern before cutting.
- Using the Comfortable Camper Border Punch, punch both long edges of pieces C and D.
- Using the 12-inch Trimmer with the Scoring Blade, score one long edge of piece C at 2". Turn and cut at 6", then fold both pieces along the score line. Repeat with piece D to make a total of four 6" folded pieces. Use the Repositionable Tape Runner to adhere the fold over.
- Use the Tape Runner to adhere pieces following the sketch above. Adhere E, F, G and H on the left page and I, J, K and L on the right page. Adhere Q below E; R above G: S below I: and T above K.
- Use the Repositionable Tape Runner to adhere border pieces C on top of Q and R, and then adhere border pieces D on top of S and T. Finish by adhering pieces A and B and the remaining photo mat pieces.
- Adhere photos and journal as desired.
- Optional: Apply stickers using Foam Squares to add dimension.

## CREATIVE | PROJECT RECIPE™ MEMSRIES | Set Up Camp

**CUTTING GUIDE:** Make the following cuts on designer paper.

Designer Paper #1

| C 5-1/2' A B 1/2" x   | ' x 12"                                                                      | 5-1/2" x 12"                                                                           |  |
|-----------------------|------------------------------------------------------------------------------|----------------------------------------------------------------------------------------|--|
| ED<br>SC<br>CL<br>THE | NCH BOTH<br>GES, THEN<br>ORE AT 2"<br>JT IN HALF,<br>IN FOLD ON<br>CORE LINE | PUNCH BOTH<br>EDGES, THEN<br>SCORE AT 2"<br>CUT IN HALF,<br>THEN FOLD ON<br>SCORE LINE |  |

2 Designer Paper #2

3 Designer Paper #3

| Q           | S           | U            |
|-------------|-------------|--------------|
| 3-1/2" x 6" | 3-1/2" x 6" | 5" x 3"      |
|             |             | V<br>5" x 3" |
| R           | T           | W            |
| 3-1/2" x 6" | 3-1/2" x 6" | 5" x 3"      |
|             |             | X<br>5" x 3" |