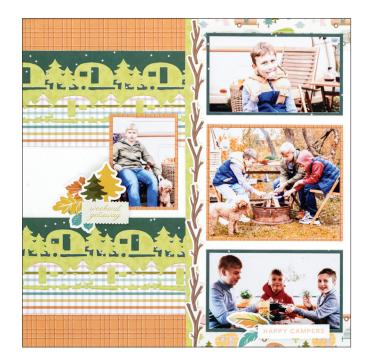

## PROJECT RECIPE™

Set Up Camp

**Note:** Sketch shown above is meant to correspond with the Cutting Guide. It does NOT represent specific designer papers.

## **INSTRUCTIONS**

- Use two sheets of White Cardstock for your base.
- Using the 12-inch Trimmer, follow Cutting Guides 1, 2 and 3 with designer paper. Be sure to pay attention to the direction of the paper pattern before cutting.
- Using the Comfortable Camper Border Punch, punch both long edges of pieces C and D.
- Using the 12-inch Trimmer with the Scoring Blade, score one long edge of piece C at 2". Turn and cut at 6", then fold both pieces along the score line. Repeat with piece D to make a total of four 6" folded pieces. Use the Repositionable Tape Runner to adhere the fold over.
- Use the Tape Runner to adhere pieces following the sketch above. Adhere E, F, G and H on the left page and I, J, K and L on the right page. Adhere Q below E; R above G: S below I: and T above K.
- Use the Repositionable Tape Runner to adhere border pieces C on top of Q and R, and then adhere border pieces D on top of S and T. Finish by adhering pieces A and B and the remaining photo mat pieces.
- Adhere photos and journal as desired.
- Optional: Apply stickers using Foam Squares to add dimension.