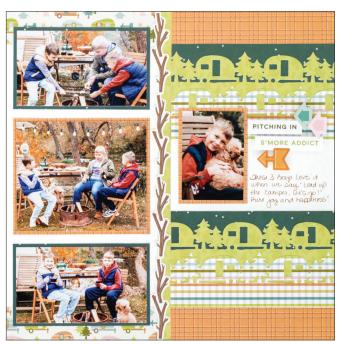

## **INSTRUCTIONS**

- Use two sheets of White Cardstock for your base.
- Using the 12-inch Trimmer, follow Cutting Guides 1, 2 and 3 with designer paper. Be sure to pay attention to the direction of the paper pattern before cutting.
- Using the Comfortable Camper Border Punch, punch both long edges of pieces C and D.
- Using the 12-inch Trimmer with the Scoring Blade, score one long edge of piece C at 2". Turn and cut at 6", then fold both pieces along the score line. Repeat with piece D to make a total of four 6" folded pieces. Use the Repositionable Tape Runner to adhere the fold over.
- Use the Tape Runner to adhere pieces following the sketch above. Adhere E, F, G and H on the left page and I, J, K and L on the right page. Adhere Q below E; R above G: S below I: and T above K.
- Use the Repositionable Tape Runner to adhere border pieces C on top of Q and R, and then adhere border pieces D on top of S and T. Finish by adhering pieces A and B and the remaining photo mat pieces.
- Adhere photos and journal as desired.
- Optional: Apply stickers using Foam Squares to add dimension.