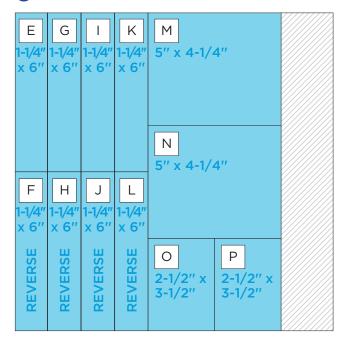

## CREATIVE | PROJECT RECIPE™ MEMSRIES | Set Up Camp

**CUTTING GUIDE:** Make the following cuts on designer paper.

Designer Paper #1

| C 5-1/2' A B 1/2" x   | ' x 12"                                                                      | 5-1/2" x 12"                                                                           |  |
|-----------------------|------------------------------------------------------------------------------|----------------------------------------------------------------------------------------|--|
| ED<br>SC<br>CL<br>THE | NCH BOTH<br>GES, THEN<br>ORE AT 2"<br>JT IN HALF,<br>IN FOLD ON<br>CORE LINE | PUNCH BOTH<br>EDGES, THEN<br>SCORE AT 2"<br>CUT IN HALF,<br>THEN FOLD ON<br>SCORE LINE |  |