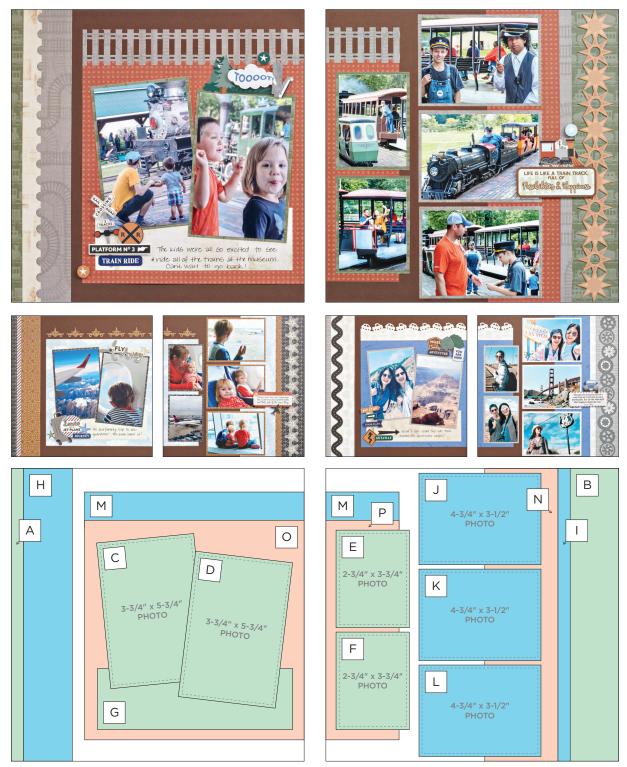

# PROJECT RECIPE<sup>™</sup> Planes, Automobiles \$ Trains

Note: Sketch shown above is meant to correspond with the Cutting Guide. It does NOT represent specific designer papers.

# INSTRUCTIONS

- Use two sheets of Rich Brown Cardstock for your base.
- Using the 12-inch Trimmer, follow Cutting Guides 1, 2 and 3 with designer paper.
- Using the Airplane Punch, Train Tracks Border Punch or On the Road BMC + Original Border Maker System, punch a border or shapes from piece M. Cut the border into two pieces measuring 9" and 3".
- Using the Tape Runner, adhere all pieces following the sketch above. Use the Repositionable Tape Runner Refill to adhere border pieces.
- Adhere photos and journal as desired.
- Optional: Apply stickers and embellishments using Foam Squares to add dimension.