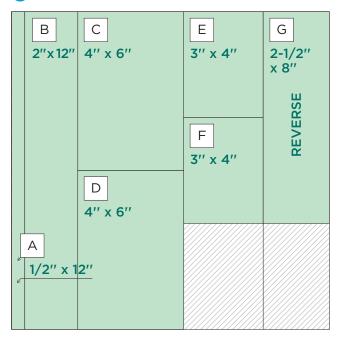

# **CREATIVE** PROJECT RECIPE<sup>™</sup> **Planes**, Automobiles & Trains

CUTTING GUIDE: Make the following cuts on designer paper.

Designer Paper #1

# **PHOTO SIZES**

(2) 3-3/4" x 5-3/4" (2) 2-3/4" x 3-3/4" (3) 4-3/4" x 3-1/2"