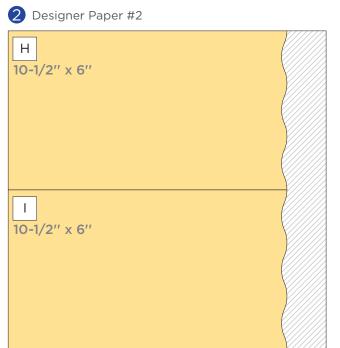

#### **INSTRUCTIONS**

- Use two sheets of Dark Sea Green Cardstock for your base. For the rest of the pieces use two full Sweet Summer designer papers, plus half of the beach scene paper cut vertically and half of the cards paper cut horizontally. Be sure to pay attention to the direction of the paper pattern before cutting.
- Using the Sea Star Chain Border Maker Cartridge with the Original Border Maker System, punch border pieces A and B from designer paper #1. Using the 12-inch Trimmer, finish following Cutting Guide 1 with designer paper #1.
- For Cutting Guide 2, place designer paper #2 1-1/2" to the right of the left-most smaller wave blade on the 12-inch Decorative Trimmer and cut a wavy line. Then turn the paper 90 degrees and use the 12-inch Trimmer to cut at 6".
- Starting with a half-sheet of the beach scene paper, follow Cutting Guide 3 with the 12-inch Trimmer to cut two 3" x 12" strips. Check that the beach scene paper is loaded vertically in the trimmer for the strips so that each has both the sky and beach included.
- Starting with a half-sheet of the cards paper, follow Cutting Guide 4 with the 12-inch Trimmer, cutting out the squares along the lines.
- Use the Tape Runner to adhere pieces J and K as shown, followed by H and I. Use the Repositionable Tape Runner Refill to adhere border pieces A and B.
- Finish adhering photo mat pieces C, D, E, F and G, followed by card pieces L, M, N, O, P, Q, R and S.
- Adhere additional photos and journal as desired.
- Optional: Apply stickers using Foam Squares to add dimension.

# **CREATIVE** | PROJECT RECIPE<sup>TM</sup> Sweet Summer

CUTTING GUIDE: Make the following cuts on designer paper.

3 Designer Paper #3 - Beach Scene