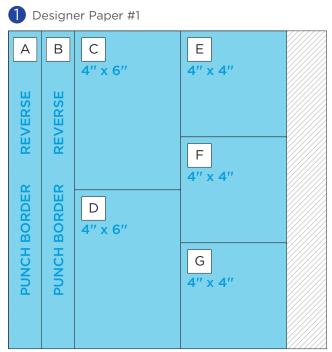

#### **INSTRUCTIONS**

- Use two sheets of Dark Sea Green Cardstock for your base. For the rest of the pieces use two full Sweet Summer designer papers, plus half of the beach scene paper cut vertically and half of the cards paper cut horizontally. Be sure to pay attention to the direction of the paper pattern before cutting.
- Using the Sea Star Chain Border Maker Cartridge with the Original Border Maker System, punch border pieces A and B from designer paper #1. Using the 12-inch Trimmer, finish following Cutting Guide 1 with designer paper #1.
- For Cutting Guide 2, place designer paper #2 1-1/2" to the right of the left-most smaller wave blade on the 12-inch Decorative Trimmer and cut a wavy line. Then turn the paper 90 degrees and use the 12-inch Trimmer to cut at 6".
- Starting with a half-sheet of the beach scene paper, follow Cutting Guide 3 with the 12-inch Trimmer to cut two 3" x 12" strips. Check that the beach scene paper is loaded vertically in the trimmer for the strips so that each has both the sky and beach included.
- Starting with a half-sheet of the cards paper, follow Cutting Guide 4 with the 12-inch Trimmer, cutting out the squares along the lines.
- Use the Tape Runner to adhere pieces J and K as shown, followed by H and I. Use the Repositionable Tape Runner Refill to adhere border pieces A and B.
- Finish adhering photo mat pieces C, D, E, F and G, followed by card pieces L, M, N, O, P, Q, R and S.
- Adhere additional photos and journal as desired.
- Optional: Apply stickers using Foam Squares to add dimension.

## **INGREDIENTS**

#660968 12x12 Dark Sea Green Solid Cardstock (x2) #661634 Sweet Summer Designer Papers (x3) #656818 12-inch Trimmer #655547 12-inch Decorative Trimmer #648420 Tape Runner #655443 Repositionable Tape Runner Refill #661567 Sea Star Chain Border Maker Cartridge #B654977 Original Border Maker System