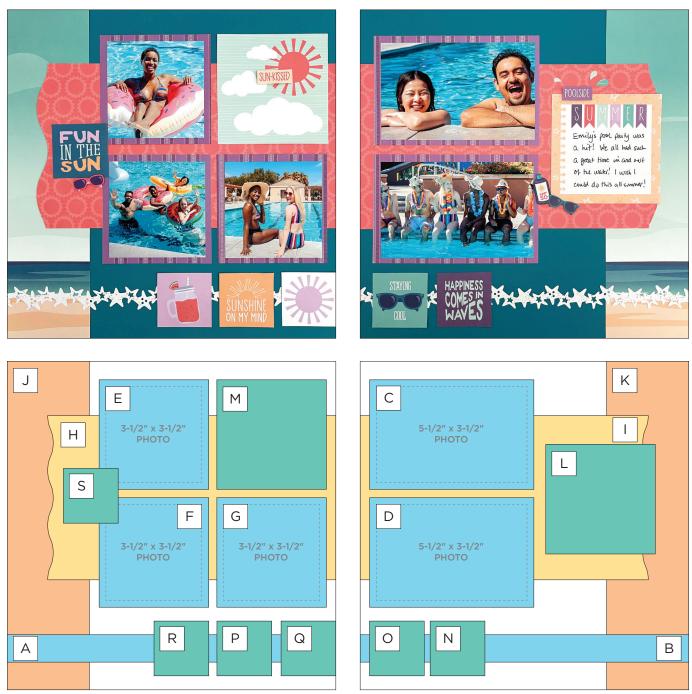

# **creative** | PROJECT RECIPE<sup>™</sup> Sweet Summer

Note: Sketch shown above is meant to correspond with the Cutting Guide. It does NOT represent specific designer papers.

#### **INSTRUCTIONS**

- Use two sheets of Dark Sea Green Cardstock for your base. For the rest of the pieces use two full Sweet Summer designer papers, plus half of the beach scene paper cut vertically and half of the cards paper cut horizontally. Be sure to pay attention to the direction of the paper pattern before cutting.
- Using the Sea Star Chain Border Maker Cartridge with the Original Border Maker System, punch border pieces A and B from designer paper #1. Using the 12-inch Trimmer, finish following Cutting Guide 1 with designer paper #1.
- For Cutting Guide 2, place designer paper #2 1-1/2" to the right of the left-most smaller wave blade on the 12-inch Decorative Trimmer and cut a wavy line. Then turn the paper 90 degrees and use the 12-inch Trimmer to cut at 6".
- Starting with a half-sheet of the beach scene paper, follow Cutting Guide 3 with the 12-inch Trimmer to cut two 3" x 12" strips. Check that the beach scene paper is loaded vertically in the trimmer for the strips so that each has both the sky and beach included.
- Starting with a half-sheet of the cards paper, follow Cutting Guide 4 with the 12-inch Trimmer, cutting out the squares along the lines.
- Use the Tape Runner to adhere pieces J and K as shown, followed by H and I. Use the Repositionable Tape Runner Refill to adhere border pieces A and B.
- Finish adhering photo mat pieces C, D, E, F and G, followed by card pieces L, M, N, O, P, Q, R and S.
- Adhere additional photos and journal as desired.
- Optional: Apply stickers using Foam Squares to add dimension.

#### **PHOTO SIZES**

(2) 5-1/2" x 3-1/2" (3) 3-1/2" x 3-1/2"