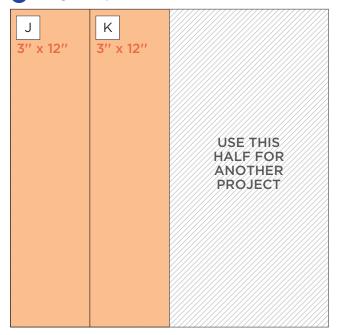

#### **INSTRUCTIONS**

- Use two sheets of Dark Sea Green Cardstock for your base. For the rest of the pieces use two full Sweet Summer designer papers, plus half of the beach scene paper cut vertically and half of the cards paper cut horizontally. Be sure to pay attention to the direction of the paper pattern before cutting.
- Using the Sea Star Chain Border Maker Cartridge with the Original Border Maker System, punch border pieces A and B from designer paper #1. Using the 12-inch Trimmer, finish following Cutting Guide 1 with designer paper #1.
- For Cutting Guide 2, place designer paper #2 1-1/2" to the right of the left-most smaller wave blade on the 12-inch Decorative Trimmer and cut a wavy line. Then turn the paper 90 degrees and use the 12-inch Trimmer to cut at 6".
- Starting with a half-sheet of the beach scene paper, follow Cutting Guide 3 with the 12-inch Trimmer to cut two 3" x 12" strips. Check that the beach scene paper is loaded vertically in the trimmer for the strips so that each has both the sky and beach included.
- Starting with a half-sheet of the cards paper, follow Cutting Guide 4 with the 12-inch Trimmer, cutting out the squares along the lines.
- Use the Tape Runner to adhere pieces J and K as shown, followed by H and I. Use the Repositionable Tape Runner Refill to adhere border pieces A and B.
- Finish adhering photo mat pieces C, D, E, F and G, followed by card pieces L, M, N, O, P, Q, R and S.
- Adhere additional photos and journal as desired.
- Optional: Apply stickers using Foam Squares to add dimension.

# **CREATIVE** | PROJECT RECIPE<sup>TM</sup> Sweet Summer

CUTTING GUIDE: Make the following cuts on designer paper.

3 Designer Paper #3 - Beach Scene