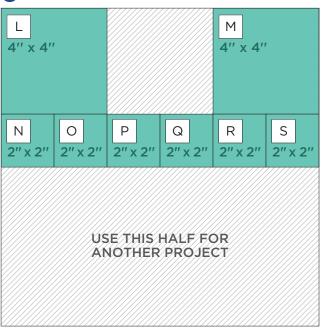

# **CREATIVE** | PROJECT RECIPE<sup>TM</sup> Sweet Summer

CUTTING GUIDE: Make the following cuts on designer paper.

3 Designer Paper #3 - Beach Scene

4 Designer Paper #4 - Cards