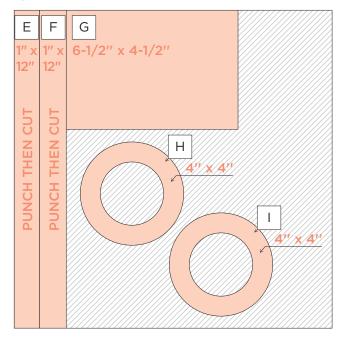

#### **INSTRUCTIONS**

- Use two sheets of designer paper for your base.
- Using the Original Border Maker System with the Scallop Wave Border Maker Cartridge, punch two borders each from the Royal Blue Cardstock, White Cardstock and designer paper #1, trimming to the widths on the Cutting Guide.
- Cut circle pieces D, H and I in the bottom right corners of each paper before cutting the remaining pieces.
- Using the 12-inch Trimmer, finish following Cutting Guides 1,
   and 3 with Royal Blue Cardstock, White Cardstock and designer paper #1.
- Using the outside of the smallest Circle CCS Pattern and the Red Blade, cut circles D, H and I. Using the inside of the medium Circle CCS Pattern and the Red Blade, cut out the

- middles of each of the circles, creating a lifesaver shape.
- Cut piece D in half. Cut those two pieces in half again, then
  cut the four remaining shapes in half again. (Tip: To easily cut
  equal lengths, simply fold the piece in half and then cut on
  the crease.) Adhere all of the D pieces to pieces H and I to
  look like a striped life preserver ring.
- With the Tape Runner, adhere the remaining pieces to the layout following the sketch above.
- Cut circle photos using the outside of the smallest Circle CCS Pattern and the Red Blade.
- Adhere photos and journal as desired.
- Optional: Apply stickers and flags from the Banner Flag Punch, using Foam Squares to add dimension.

**CUTTING GUIDE:** Make the following cuts on cardstock and designer paper.

Royal Blue Cardstock

2 White Cardstock

3 Designer Paper #1

| J K<br>1-1/2" 1-1/2<br>x 12" x 12" | M<br>4-1/2" x 12" |
|------------------------------------|-------------------|
| PUNCH THEN CUT PUNCH THEN CUT      |                   |