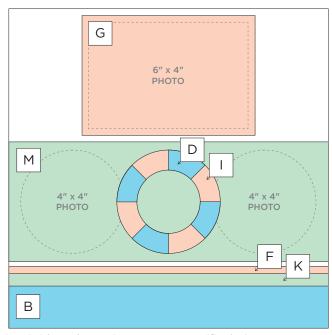

#### **INSTRUCTIONS**

- Use two sheets of designer paper for your base.
- Using the Original Border Maker System with the Scallop Wave Border Maker Cartridge, punch two borders each from the Royal Blue Cardstock, White Cardstock and designer paper #1, trimming to the widths on the Cutting Guide.
- Cut circle pieces D, H and I in the bottom right corners of each paper before cutting the remaining pieces.
- Using the 12-inch Trimmer, finish following Cutting Guides 1,
   and 3 with Royal Blue Cardstock, White Cardstock and designer paper #1.
- Using the outside of the smallest Circle CCS Pattern and the Red Blade, cut circles D, H and I. Using the inside of the medium Circle CCS Pattern and the Red Blade, cut out the

- middles of each of the circles, creating a lifesaver shape.
- Cut piece D in half. Cut those two pieces in half again, then
  cut the four remaining shapes in half again. (Tip: To easily cut
  equal lengths, simply fold the piece in half and then cut on
  the crease.) Adhere all of the D pieces to pieces H and I to
  look like a striped life preserver ring.
- With the Tape Runner, adhere the remaining pieces to the layout following the sketch above.
- Cut circle photos using the outside of the smallest Circle CCS Pattern and the Red Blade.
- Adhere photos and journal as desired.
- Optional: Apply stickers and flags from the Banner Flag Punch, using Foam Squares to add dimension.

**CUTTING GUIDE:** Make the following cuts on cardstock and designer paper.

Royal Blue Cardstock

2 White Cardstock

3 Designer Paper #1

| J K<br>1-1/2" 1-1/2<br>x 12" x 12" | M<br>4-1/2" x 12" |
|------------------------------------|-------------------|
| PUNCH THEN CUT PUNCH THEN CUT      |                   |