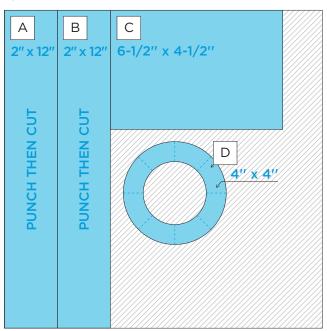

#### **INSTRUCTIONS**

- Use two sheets of designer paper for your base.
- Using the Original Border Maker System with the Scallop Wave Border Maker Cartridge, punch two borders each from the Royal Blue Cardstock, White Cardstock and designer paper #1, trimming to the widths on the Cutting Guide.
- Cut circle pieces D, H and I in the bottom right corners of each paper before cutting the remaining pieces.
- Using the 12-inch Trimmer, finish following Cutting Guides 1,
   and 3 with Royal Blue Cardstock, White Cardstock and designer paper #1.
- Using the outside of the smallest Circle CCS Pattern and the Red Blade, cut circles D, H and I. Using the inside of the medium Circle CCS Pattern and the Red Blade, cut out the

- middles of each of the circles, creating a lifesaver shape.
- Cut piece D in half. Cut those two pieces in half again, then
  cut the four remaining shapes in half again. (Tip: To easily cut
  equal lengths, simply fold the piece in half and then cut on
  the crease.) Adhere all of the D pieces to pieces H and I to
  look like a striped life preserver ring.
- With the Tape Runner, adhere the remaining pieces to the layout following the sketch above.
- Cut circle photos using the outside of the smallest Circle CCS Pattern and the Red Blade.
- Adhere photos and journal as desired.
- Optional: Apply stickers and flags from the Banner Flag Punch, using Foam Squares to add dimension.

**CUTTING GUIDE:** Make the following cuts on cardstock and designer paper.

Royal Blue Cardstock

2 White Cardstock

3 Designer Paper #1

| J K<br>1-1/2" 1-1/2<br>x 12" x 12" | M<br>4-1/2" x 12" |
|------------------------------------|-------------------|
| PUNCH THEN CUT PUNCH THEN CUT      |                   |