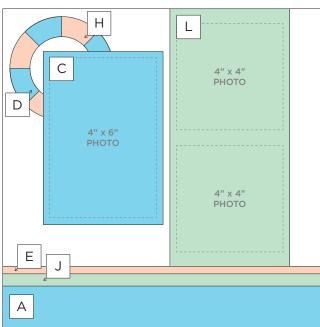

#### **INSTRUCTIONS**

- Use two sheets of designer paper for your base.
- Using the Original Border Maker System with the Scallop Wave Border Maker Cartridge, punch two borders each from the Royal Blue Cardstock, White Cardstock and designer paper #1, trimming to the widths on the Cutting Guide.
- Cut circle pieces D, H and I in the bottom right corners of each paper before cutting the remaining pieces.
- Using the 12-inch Trimmer, finish following Cutting Guides 1,
   and 3 with Royal Blue Cardstock, White Cardstock and designer paper #1.
- Using the outside of the smallest Circle CCS Pattern and the Red Blade, cut circles D, H and I. Using the inside of the medium Circle CCS Pattern and the Red Blade, cut out the

- middles of each of the circles, creating a lifesaver shape.
- Cut piece D in half. Cut those two pieces in half again, then
  cut the four remaining shapes in half again. (Tip: To easily cut
  equal lengths, simply fold the piece in half and then cut on
  the crease.) Adhere all of the D pieces to pieces H and I to
  look like a striped life preserver ring.
- With the Tape Runner, adhere the remaining pieces to the layout following the sketch above.
- Cut circle photos using the outside of the smallest Circle CCS Pattern and the Red Blade.
- Adhere photos and journal as desired.
- Optional: Apply stickers and flags from the Banner Flag Punch, using Foam Squares to add dimension.

**CUTTING GUIDE:** Make the following cuts on cardstock and designer paper.

Royal Blue Cardstock

2 White Cardstock

3 Designer Paper #1

| J K<br>1-1/2" 1-1/2<br>x 12" x 12" | M<br>4-1/2" x 12" |
|------------------------------------|-------------------|
| PUNCH THEN CUT PUNCH THEN CUT      |                   |