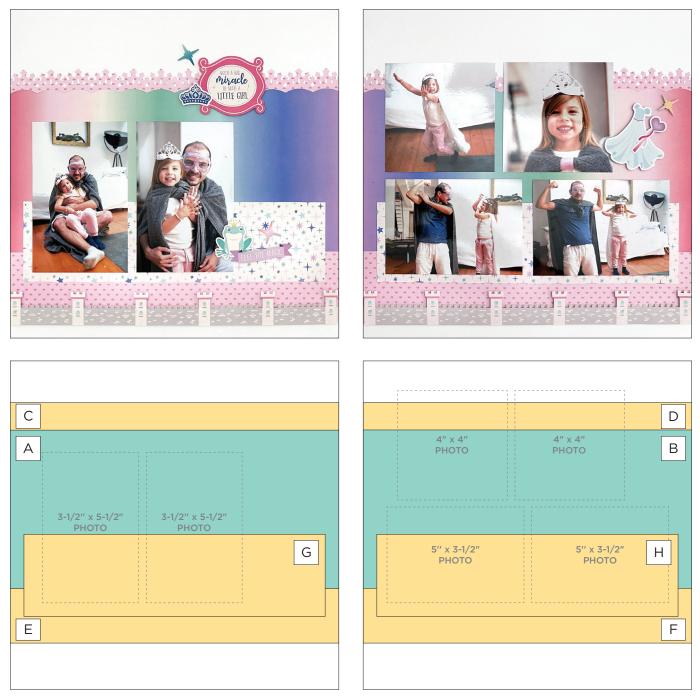

## PROJECT RECIPE™ Enchanted Princess

Note: Sketch shown above is meant to correspond with the Cutting Guide. It does NOT represent specific designer papers.

### INSTRUCTIONS

- Use two sheets of White Cardstock for your base.
- Before making any cuts, be sure to pay attention to the direction of the paper patterns.
- Using the Tiara Chain Border Maker Cartridge with the Original Border Maker System, punch border pieces C and D from designer paper #2.
- Using the 12-inch Trimmer, finish following Cutting Guides
  and 2 with designer paper.
- Use the Tape Runner to adhere pieces A and B as shown, followed by E, F, G and H. Use the Repositionable Tape Runner Refill to adhere border pieces C and D.
- Adhere photos and journal as desired.
- Optional: Apply stickers using Foam Squares to add dimension.

# **CREATIVE** | PROJECT RECIPE<sup>TM</sup> **Enchanted Princess**

CUTTING GUIDE: Make the following cuts on designer paper.

| Designer Paper #1 |               |
|-------------------|---------------|
| A<br>6" x 12"     | B<br>6" x 12" |
|                   |               |
|                   |               |
|                   |               |

#### **PHOTO SIZES**

(2) 5" x 3-1/2" (2) 3-1/2" x 5-1/2" (2) 4" × 4"