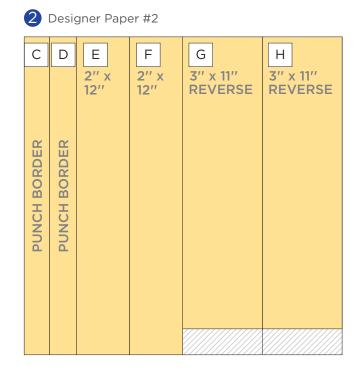

### INSTRUCTIONS

- Use two sheets of White Cardstock for your base.
- Before making any cuts, be sure to pay attention to the direction of the paper patterns.
- Using the Tiara Chain Border Maker Cartridge with the Original Border Maker System, punch border pieces C and D from designer paper #2.
- Using the 12-inch Trimmer, finish following Cutting Guides
  and 2 with designer paper.
- Use the Tape Runner to adhere pieces A and B as shown, followed by E, F, G and H. Use the Repositionable Tape Runner Refill to adhere border pieces C and D.
- Adhere photos and journal as desired.
- Optional: Apply stickers using Foam Squares to add dimension.

#### **INGREDIENTS**

- #655312 12x12 White Solid Cardstock (x2)
- #661814 Enchanted Princess Designer Papers (x2)
- #656818 12-inch Trimmer
- #648420 Tape Runner
- #655443 Repositionable Tape Runner Refill
- #661572 Tiara Chain Border Maker Cartridge
- #B654977 Original Border Maker System