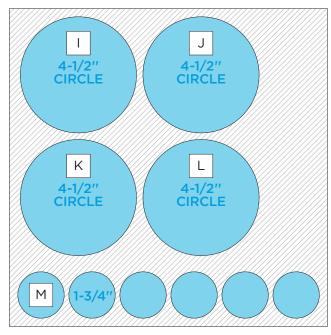

# **INSTRUCTIONS**

- Use two sheets of Beige Cardstock for your base.
- Before making any cuts, be sure to pay attention to the direction of the paper patterns.
- Using the Dolphins Border Maker Cartridge with the Original Border Maker System, punch four borders from designer paper #2. Save the shapes that are punched out for later.
- Using the 12-inch Trimmer, finish following Cutting Guides 1, 2
  and 3 with designer paper.
- For pieces I, J, K and L, use the outside of the small Circle CCS
   Pattern with the Blue Blade. Use the Circle Punch to punch six
   circles (M) from the remaining designer paper #3 or use the
   inside of the medium Circle CCS Pattern with the Blue Blade.
- Use the Tape Runner to adhere pieces A and B approximately 2" from each edge, following the sketch above. Then adhere photo mats G, H, I, J, K and L, as well as the punched circle shapes (M).
- Use the Repositionable Tape Runner Refill to adhere border pieces C, D, E and F, as well as the saved dolphin and wave shapes on top of the M circles.
- Crop four photos into 4" circles using the outside of the small Circle CCS Pattern with the Red Blade. Adhere photos and journal as desired.
- Optional: Apply stickers using Foam Squares to add dimension.

### **CUTTING GUIDE:** Make the following cuts on designer paper.

1 Designer Paper #1

2 Designer Paper #2

3 Designer Paper #3