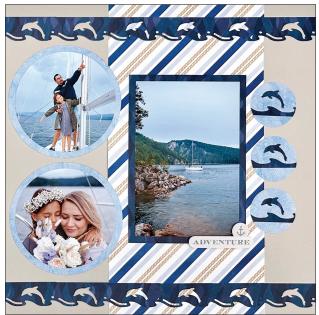

Seas, Please!

Note: Sketch shown above is meant to correspond with the Cutting Guide. It does NOT represent specific designer papers.

# **INSTRUCTIONS**

- Use two sheets of Beige Cardstock for your base.
- Before making any cuts, be sure to pay attention to the direction of the paper patterns.
- Using the Dolphins Border Maker Cartridge with the Original Border Maker System, punch four borders from designer paper #2. Save the shapes that are punched out for later.
- Using the 12-inch Trimmer, finish following Cutting Guides 1, 2
  and 3 with designer paper.
- For pieces I, J, K and L, use the outside of the small Circle CCS
   Pattern with the Blue Blade. Use the Circle Punch to punch six
   circles (M) from the remaining designer paper #3 or use the
   inside of the medium Circle CCS Pattern with the Blue Blade.
- Use the Tape Runner to adhere pieces A and B approximately 2" from each edge, following the sketch above. Then adhere photo mats G, H, I, J, K and L, as well as the punched circle shapes (M).
- Use the Repositionable Tape Runner Refill to adhere border pieces C, D, E and F, as well as the saved dolphin and wave shapes on top of the M circles.
- Crop four photos into 4" circles using the outside of the small Circle CCS Pattern with the Red Blade. Adhere photos and journal as desired.
- Optional: Apply stickers using Foam Squares to add dimension.