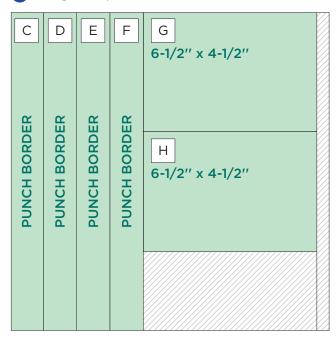

# **INSTRUCTIONS**

- Use two sheets of Beige Cardstock for your base.
- Before making any cuts, be sure to pay attention to the direction of the paper patterns.
- Using the Dolphins Border Maker Cartridge with the Original Border Maker System, punch four borders from designer paper #2. Save the shapes that are punched out for later.
- Using the 12-inch Trimmer, finish following Cutting Guides 1, 2
  and 3 with designer paper.
- For pieces I, J, K and L, use the outside of the small Circle CCS
   Pattern with the Blue Blade. Use the Circle Punch to punch six
   circles (M) from the remaining designer paper #3 or use the
   inside of the medium Circle CCS Pattern with the Blue Blade.
- Use the Tape Runner to adhere pieces A and B approximately 2" from each edge, following the sketch above. Then adhere photo mats G, H, I, J, K and L, as well as the punched circle shapes (M).
- Use the Repositionable Tape Runner Refill to adhere border pieces C, D, E and F, as well as the saved dolphin and wave shapes on top of the M circles.
- Crop four photos into 4" circles using the outside of the small Circle CCS Pattern with the Red Blade. Adhere photos and journal as desired.
- Optional: Apply stickers using Foam Squares to add dimension.

### **CUTTING GUIDE:** Make the following cuts on designer paper.

1 Designer Paper #1

2 Designer Paper #2

3 Designer Paper #3