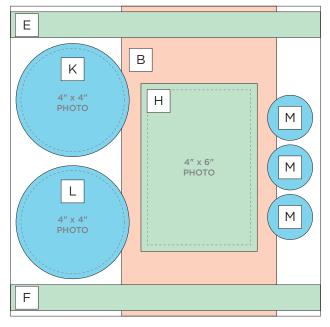

### **CUTTING GUIDE:** Make the following cuts on designer paper.

1 Designer Paper #1

2 Designer Paper #2

3 Designer Paper #3

## **PHOTO SIZES**

(2) 4" x 6"

 $(4) 4'' \times 4''$