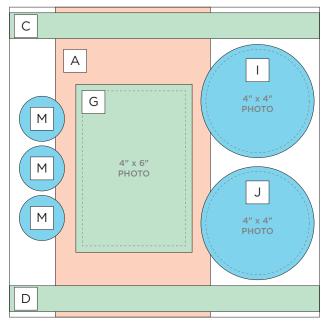

### **CUTTING GUIDE:** Make the following cuts on designer paper.

1 Designer Paper #1

2 Designer Paper #2

3 Designer Paper #3

## **PHOTO SIZES**

(2) 4" x 6"

 $(4) 4'' \times 4''$