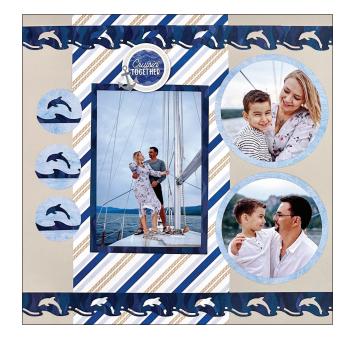

Seas, Please!

Note: Sketch shown above is meant to correspond with the Cutting Guide. It does NOT represent specific designer papers.

# **INSTRUCTIONS**

- Use two sheets of Beige Cardstock for your base.
- Before making any cuts, be sure to pay attention to the direction of the paper patterns.
- Using the Dolphins Border Maker Cartridge with the Original Border Maker System, punch four borders from designer paper #2. Save the shapes that are punched out for later.
- Using the 12-inch Trimmer, finish following Cutting Guides 1, 2
  and 3 with designer paper.
- For pieces I, J, K and L, use the outside of the small Circle CCS
   Pattern with the Blue Blade. Use the Circle Punch to punch six
   circles (M) from the remaining designer paper #3 or use the
   inside of the medium Circle CCS Pattern with the Blue Blade.
- Use the Tape Runner to adhere pieces A and B approximately 2" from each edge, following the sketch above. Then adhere photo mats G, H, I, J, K and L, as well as the punched circle shapes (M).
- Use the Repositionable Tape Runner Refill to adhere border pieces C, D, E and F, as well as the saved dolphin and wave shapes on top of the M circles.
- Crop four photos into 4" circles using the outside of the small Circle CCS Pattern with the Red Blade. Adhere photos and journal as desired.
- Optional: Apply stickers using Foam Squares to add dimension.