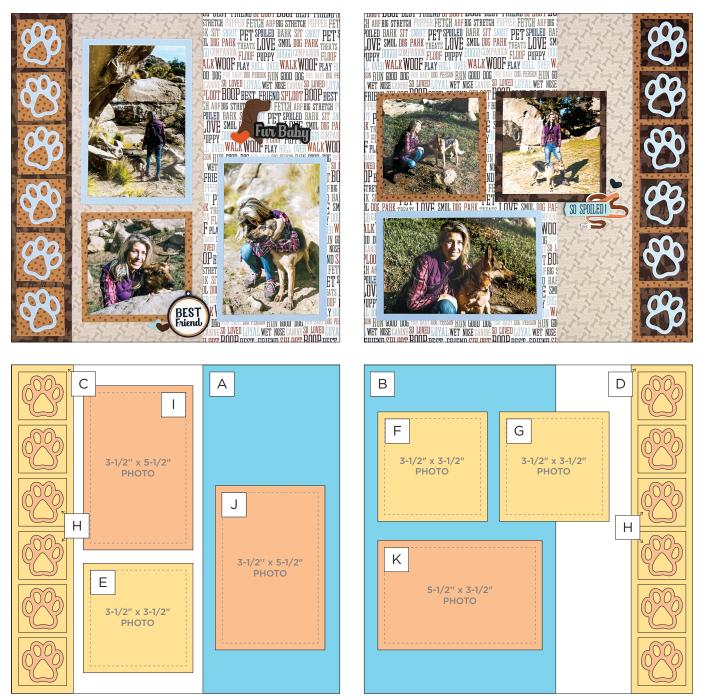

## PROJECT RECIPE™ Fur Baby

Note: Sketch shown above is meant to correspond with the Cutting Guide. It does NOT represent specific designer papers.

#### INSTRUCTIONS

- Use the two matching designer papers for your base.
- Using the 12-inch Trimmer, follow Cutting Guides 1, 2
  and 3 with designer paper and cardstock. Be sure to pay attention to the direction of the paper pattern before cutting.
- Use the Paw Punch to punch 12 paw shapes from the leftover cardstock.
- Use Tape Runner to adhere pieces A, B, C and D to the base pages as shown.
- Arrange and adhere the 12 1-3/4" squares (piece H) on top of pieces C and D, spacing them evenly. Use the Repositionable

Tape Runner Refill to adhere one punched paw shape on top of each square.

- Crop three photos to 3-1/2" x 3-1/2" and mount on pieces E, F and G. Crop two photos to 3-1/2" x 5-1/2" and mount on pieces I and J. Crop one photo to 5-1/2" x 3-1/2" and mount on piece K. Arrange and adhere all matted photos to the layout, following the sketch.
- Journal as desired.
- Optional: Apply stickers using Foam Squares to add dimension.