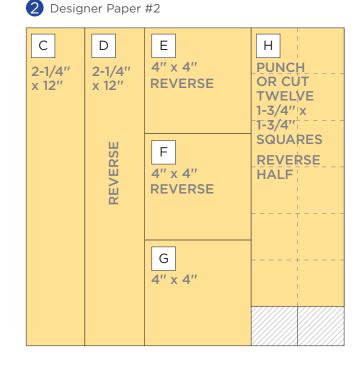

#### INSTRUCTIONS

- Use the two matching designer papers for your base.
- Using the 12-inch Trimmer, follow Cutting Guides 1, 2
  and 3 with designer paper and cardstock. Be sure to pay attention to the direction of the paper pattern before cutting.
- Use the Paw Punch to punch 12 paw shapes from the leftover cardstock.
- Use Tape Runner to adhere pieces A, B, C and D to the base pages as shown.
- Arrange and adhere the 12 1-3/4" squares (piece H) on top of pieces C and D, spacing them evenly. Use the Repositionable

Tape Runner Refill to adhere one punched paw shape on top of each square.

- Crop three photos to 3-1/2" x 3-1/2" and mount on pieces E, F and G. Crop two photos to 3-1/2" x 5-1/2" and mount on pieces I and J. Crop one photo to 5-1/2" x 3-1/2" and mount on piece K. Arrange and adhere all matted photos to the layout, following the sketch.
- Journal as desired.
- Optional: Apply stickers using Foam Squares to add dimension.

### **PHOTO SIZES**

(3) 3-1/2" x 3-1/2" (2) 3-1/2" x 5-1/2" (1) 5-1/2" x 3-1/2"