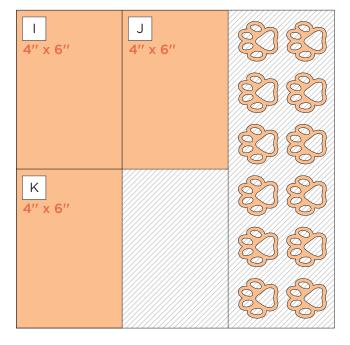

Tape Runner Refill to adhere one punched paw shape on top of each square.

- Crop three photos to 3-1/2" x 3-1/2" and mount on pieces E, F and G. Crop two photos to 3-1/2" x 5-1/2" and mount on pieces I and J. Crop one photo to 5-1/2" x 3-1/2" and mount on piece K. Arrange and adhere all matted photos to the layout, following the sketch.
- Journal as desired.
- Optional: Apply stickers using Foam Squares to add dimension.

### **PHOTO SIZES**

(3) 3-1/2" x 3-1/2" (2) 3-1/2" x 5-1/2" (1) 5-1/2" x 3-1/2"