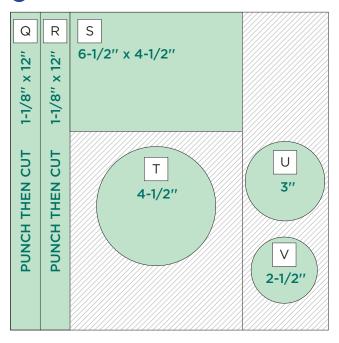

#### **INSTRUCTIONS**

- Use two sheets of Navy Cardstock for your base.
- Using the Confetti Border Maker Cartridge with the Original Border Maker System, punch two borders from each designer paper and then trim each border to 1-1/8" wide with the 12-inch Trimmer.
- Using the 12-inch Trimmer, follow Cutting Guides 1, 2
  and 3 with designer paper.
- For pieces E and F, use the inside of the medium Circle CCS Pattern with the Blue Blade. For pieces G and V, use the inside of the medium Circle CCS Pattern with the Red Blade. For pieces H and O, use the inside of the smallest Circle CCS Pattern with the Red Blade. For pieces I and J, use the inside of the smallest Circle CCS Pattern with the Blue Blade. For pieces N and U, use the inside of the

largest Circle CCS Pattern with the Blue Blade. For pieces P and T, use the outside of the smallest Circle CCS Pattern with the Blue Blade.

- Use Tape Runner to adhere photos onto pieces C, D and S.
  Crop one photo to 4" x 4" and adhere to piece M. Crop two photos into 4" circles using the outside of the smallest Circle CCS Pattern with the Red Blade and adhere to pieces P and T.
- Adhere punched pieces A, B, K, L, Q and R to the base pages using a Repositionable Tape Runner Refill.
- Using the Tape Runner, arrange and adhere matted photos and remaining circles as shown.
- Journal as desired.
- Optional: Apply stickers and embellishments using Foam Squares to add dimension.

# **CREATIVE** | PROJECT RECIPE<sup>TM</sup> Birthday Bonanza Birthday Bonanza

CUTTING GUIDE: Make the following cuts on designer paper.