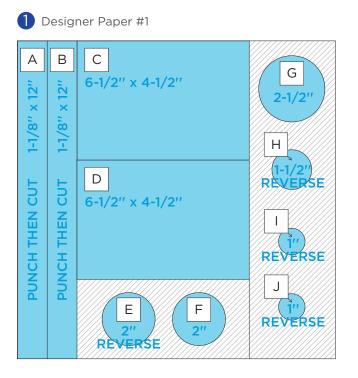

## PROJECT RECIPE™ Birthday Bonanza

Note: Sketch shown above is meant to correspond with the Cutting Guide. It does NOT represent specific designer papers.

#### **INSTRUCTIONS**

- Use two sheets of Navy Cardstock for your base.
- Using the Confetti Border Maker Cartridge with the Original Border Maker System, punch two borders from each designer paper and then trim each border to 1-1/8" wide with the 12-inch Trimmer.
- Using the 12-inch Trimmer, follow Cutting Guides 1, 2
  and 3 with designer paper.
- For pieces E and F, use the inside of the medium Circle CCS Pattern with the Blue Blade. For pieces G and V, use the inside of the medium Circle CCS Pattern with the Red Blade. For pieces H and O, use the inside of the smallest Circle CCS Pattern with the Red Blade. For pieces I and J, use the inside of the smallest Circle CCS Pattern with the Blue Blade. For pieces N and U, use the inside of the

largest Circle CCS Pattern with the Blue Blade. For pieces P and T, use the outside of the smallest Circle CCS Pattern with the Blue Blade.

- Use Tape Runner to adhere photos onto pieces C, D and S.
  Crop one photo to 4" x 4" and adhere to piece M. Crop two photos into 4" circles using the outside of the smallest Circle CCS Pattern with the Red Blade and adhere to pieces P and T.
- Adhere punched pieces A, B, K, L, Q and R to the base pages using a Repositionable Tape Runner Refill.
- Using the Tape Runner, arrange and adhere matted photos and remaining circles as shown.
- Journal as desired.
- Optional: Apply stickers and embellishments using Foam Squares to add dimension.

### **PHOTO SIZES**

| (2) 4" x 6" (2) 4" circles (cut using the |  |
|-------------------------------------------|--|
|-------------------------------------------|--|

- (1) 6" x 4" outside track of the smallest Circle
- CCS Pattern with the Red Blade) (1) 4" × 4"