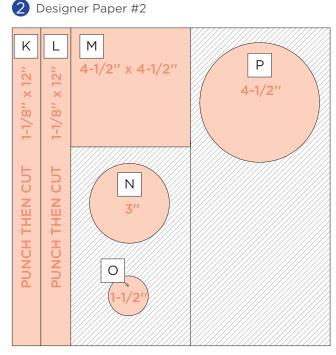

#### **INSTRUCTIONS**

- Use two sheets of Navy Cardstock for your base.
- Using the Confetti Border Maker Cartridge with the Original Border Maker System, punch two borders from each designer paper and then trim each border to 1-1/8" wide with the 12-inch Trimmer.
- Using the 12-inch Trimmer, follow Cutting Guides 1, 2
  and 3 with designer paper.
- For pieces E and F, use the inside of the medium Circle CCS Pattern with the Blue Blade. For pieces G and V, use the inside of the medium Circle CCS Pattern with the Red Blade. For pieces H and O, use the inside of the smallest Circle CCS Pattern with the Red Blade. For pieces I and J, use the inside of the smallest Circle CCS Pattern with the Blue Blade. For pieces N and U, use the inside of the

largest Circle CCS Pattern with the Blue Blade. For pieces P and T, use the outside of the smallest Circle CCS Pattern with the Blue Blade.

- Use Tape Runner to adhere photos onto pieces C, D and S.
  Crop one photo to 4" x 4" and adhere to piece M. Crop two photos into 4" circles using the outside of the smallest Circle CCS Pattern with the Red Blade and adhere to pieces P and T.
- Adhere punched pieces A, B, K, L, Q and R to the base pages using a Repositionable Tape Runner Refill.
- Using the Tape Runner, arrange and adhere matted photos and remaining circles as shown.
- Journal as desired.
- Optional: Apply stickers and embellishments using Foam Squares to add dimension.

# **CREATIVE** | PROJECT RECIPE<sup>TM</sup> Birthday Bonanza Birthday Bonanza

CUTTING GUIDE: Make the following cuts on designer paper.

## ろ Designer Paper #3