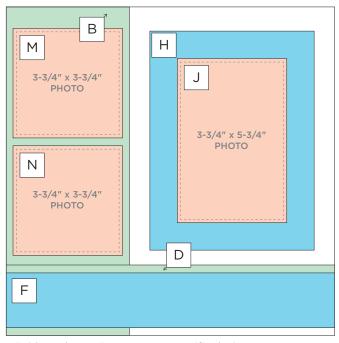

### **INSTRUCTIONS**

- Use two sheets of the same designer paper for your base.
- Using the 12-inch Trimmer, finish following Cutting Guides 1,
  2 and 3 with designer paper. Be sure to pay attention to the direction of the paper pattern before cutting.
- Use the Pumpkin Patch Frame Punch to punch pieces E and F into borders
- For pieces G and H, punch frames using the Pumpkin Patch Frame Punch. First position one corner of the 8" x 6" rectangle at the silver line on the right arm of the punch. Punch once at that position and then slide the punched paper to cover the silhouette shape imprinted on the punch. Punch again and repeat until there is not enough paper to cover the shape on
- the punch. Turn the piece clockwise and align the adjacent edge at the silver line on the right arm of the Pumpkin Patch Frame Punch. Repeat on each side until the frame is complete.
- Use the Tape Runner to adhere pieces following the sketch above. Adhere A and B first, followed by C and D. Then adhere photo mats K, L, M and N.
- Use the Repositionable Tape Runner to adhere border pieces
   E and F on top of C and D, and then adhere frames G and H as
   shown. Finish by adhering photo mats I and J.
- Adhere photos and journal as desired.
- Optional: Apply stickers using Foam Squares to add dimension.

## **PHOTO SIZES**

(4) 3-3/4" x 3-3/4"

(2) 3-3/4" x 5-3/4"