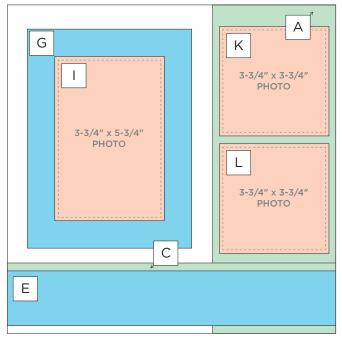

### **INSTRUCTIONS**

- Use two sheets of the same designer paper for your base.
- Using the 12-inch Trimmer, finish following Cutting Guides 1,
  2 and 3 with designer paper. Be sure to pay attention to the direction of the paper pattern before cutting.
- Use the Pumpkin Patch Frame Punch to punch pieces E and F into borders
- For pieces G and H, punch frames using the Pumpkin Patch Frame Punch. First position one corner of the 8" x 6" rectangle at the silver line on the right arm of the punch. Punch once at that position and then slide the punched paper to cover the silhouette shape imprinted on the punch. Punch again and repeat until there is not enough paper to cover the shape on
- the punch. Turn the piece clockwise and align the adjacent edge at the silver line on the right arm of the Pumpkin Patch Frame Punch. Repeat on each side until the frame is complete.
- Use the Tape Runner to adhere pieces following the sketch above. Adhere A and B first, followed by C and D. Then adhere photo mats K, L, M and N.
- Use the Repositionable Tape Runner to adhere border pieces
   E and F on top of C and D, and then adhere frames G and H as
   shown. Finish by adhering photo mats I and J.
- Adhere photos and journal as desired.
- Optional: Apply stickers using Foam Squares to add dimension.

## **PHOTO SIZES**

(4) 3-3/4" x 3-3/4"

(2) 3-3/4" x 5-3/4"