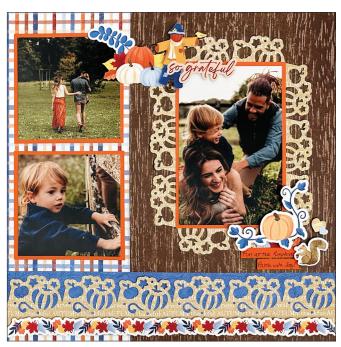

# PROJECT RECIPE™

Autumn Harvest

Note: Sketch shown above is meant to correspond with the Cutting Guide. It does NOT represent specific designer papers.

### **INSTRUCTIONS**

- Use two sheets of the same designer paper for your base.
- Using the 12-inch Trimmer, finish following Cutting Guides 1,
  2 and 3 with designer paper. Be sure to pay attention to the direction of the paper pattern before cutting.
- Use the Pumpkin Patch Frame Punch to punch pieces E and F into borders
- For pieces G and H, punch frames using the Pumpkin Patch Frame Punch. First position one corner of the 8" x 6" rectangle at the silver line on the right arm of the punch. Punch once at that position and then slide the punched paper to cover the silhouette shape imprinted on the punch. Punch again and repeat until there is not enough paper to cover the shape on
- the punch. Turn the piece clockwise and align the adjacent edge at the silver line on the right arm of the Pumpkin Patch Frame Punch. Repeat on each side until the frame is complete.
- Use the Tape Runner to adhere pieces following the sketch above. Adhere A and B first, followed by C and D. Then adhere photo mats K, L, M and N.
- Use the Repositionable Tape Runner to adhere border pieces
   E and F on top of C and D, and then adhere frames G and H as
   shown. Finish by adhering photo mats I and J.
- Adhere photos and journal as desired.
- Optional: Apply stickers using Foam Squares to add dimension.