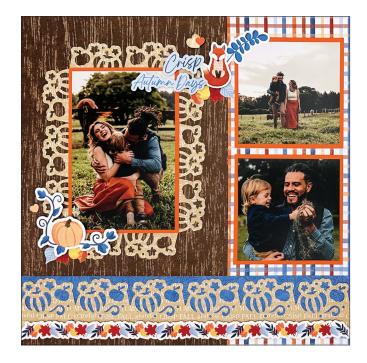

# PROJECT RECIPE™

Autumn Harvest

Note: Sketch shown above is meant to correspond with the Cutting Guide. It does NOT represent specific designer papers.

### **INSTRUCTIONS**

- Use two sheets of the same designer paper for your base.
- Using the 12-inch Trimmer, finish following Cutting Guides 1,
  2 and 3 with designer paper. Be sure to pay attention to the direction of the paper pattern before cutting.
- Use the Pumpkin Patch Frame Punch to punch pieces E and F into borders
- For pieces G and H, punch frames using the Pumpkin Patch Frame Punch. First position one corner of the 8" x 6" rectangle at the silver line on the right arm of the punch. Punch once at that position and then slide the punched paper to cover the silhouette shape imprinted on the punch. Punch again and repeat until there is not enough paper to cover the shape on
- the punch. Turn the piece clockwise and align the adjacent edge at the silver line on the right arm of the Pumpkin Patch Frame Punch. Repeat on each side until the frame is complete.
- Use the Tape Runner to adhere pieces following the sketch above. Adhere A and B first, followed by C and D. Then adhere photo mats K, L, M and N.
- Use the Repositionable Tape Runner to adhere border pieces
   E and F on top of C and D, and then adhere frames G and H as
   shown. Finish by adhering photo mats I and J.
- Adhere photos and journal as desired.
- Optional: Apply stickers using Foam Squares to add dimension.