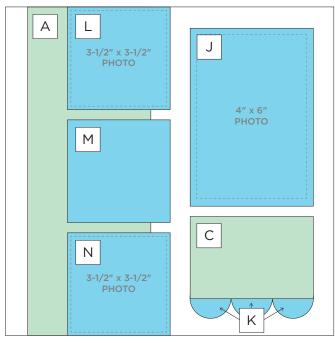

# CREATIVE | PROJECT RECIPE™ Memoirs & Memories

**CUTTING GUIDE:** Make the following cuts on designer paper and cardstock.

Designer Paper #1

2 Bronze Shimmer Cardstock

3 Designer Paper #2

### **PHOTO SIZES**

(1) 6" x 4"

(1) 4" x 6"

(5) 3-1/2" x 3-1/2"

 $(1) 2-1/2" \times 4"$