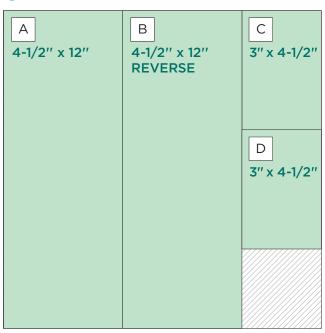

# CREATIVE | PROJECT RECIPE™ Memoirs & Memories

**CUTTING GUIDE:** Make the following cuts on designer paper and cardstock.

Designer Paper #1

2 Bronze Shimmer Cardstock

3 Designer Paper #2

### **INSTRUCTIONS**

- Use Bronze Shimmer Cardstock as the base for the left side of the spread and designer paper for the right side.
- Using the 12-inch Trimmer, follow Cutting Guides 1, 2 and 3 with designer paper and cardstock.
- Using the Medallion Punch, punch three shapes from pieces F and K. Layer pieces under the right side of piece D and the bottom of piece C according to the sketch and adhere them with the Repositionable Tape Runner.
- Using the Tape Runner, finish adhering the pieces following the sketch above.
- · Adhere photos and journal as desired.
- Optional: Apply stickers and embellishments using Foam Squares to add dimension.