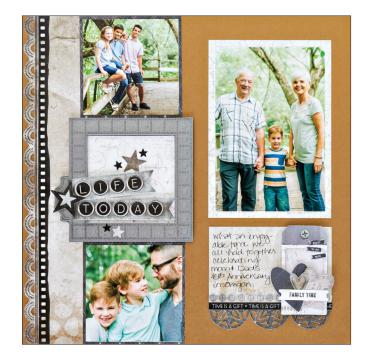

### Memoirs & Memories

Note: Sketch shown above is meant to correspond with the Cutting Guide. It does NOT represent specific designer papers.

### **INSTRUCTIONS**

- Use Bronze Shimmer Cardstock as the base for the left side of the spread and designer paper for the right side.
- Using the 12-inch Trimmer, follow Cutting Guides 1, 2 and 3 with designer paper and cardstock.
- Using the Medallion Punch, punch three shapes from pieces F and K. Layer pieces under the right side of piece D and the bottom of piece C according to the sketch and adhere them with the Repositionable Tape Runner.
- Using the Tape Runner, finish adhering the pieces following the sketch above.
- · Adhere photos and journal as desired.
- Optional: Apply stickers and embellishments using Foam Squares to add dimension.