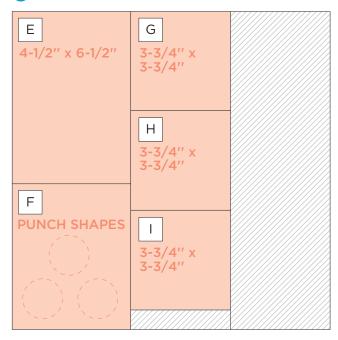

# CREATIVE | PROJECT RECIPE™ Memoirs & Memories

**CUTTING GUIDE:** Make the following cuts on designer paper and cardstock.

Designer Paper #1

2 Bronze Shimmer Cardstock

3 Designer Paper #2

### **INSTRUCTIONS**

- Use Bronze Shimmer Cardstock as the base for the left side of the spread and designer paper for the right side.
- Using the 12-inch Trimmer, follow Cutting Guides 1, 2 and 3 with designer paper and cardstock.
- Using the Medallion Punch, punch three shapes from pieces F and K. Layer pieces under the right side of piece D and the bottom of piece C according to the sketch and adhere them with the Repositionable Tape Runner.
- Using the Tape Runner, finish adhering the pieces following the sketch above.
- · Adhere photos and journal as desired.
- Optional: Apply stickers and embellishments using Foam Squares to add dimension.