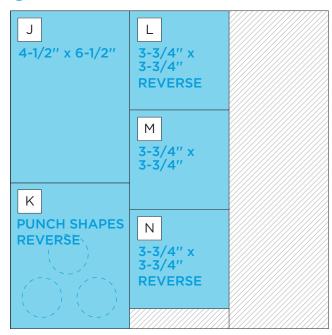

# CREATIVE | PROJECT RECIPE™ Memoirs & Memories

**CUTTING GUIDE:** Make the following cuts on designer paper and cardstock.

Designer Paper #1

2 Bronze Shimmer Cardstock

3 Designer Paper #2

### **INSTRUCTIONS**

- Use Bronze Shimmer Cardstock as the base for the left side of the spread and designer paper for the right side.
- Using the 12-inch Trimmer, follow Cutting Guides 1, 2 and 3 with designer paper and cardstock.
- Using the Medallion Punch, punch three shapes from pieces F and K. Layer pieces under the right side of piece D and the bottom of piece C according to the sketch and adhere them with the Repositionable Tape Runner.
- Using the Tape Runner, finish adhering the pieces following the sketch above.
- · Adhere photos and journal as desired.
- Optional: Apply stickers and embellishments using Foam Squares to add dimension.