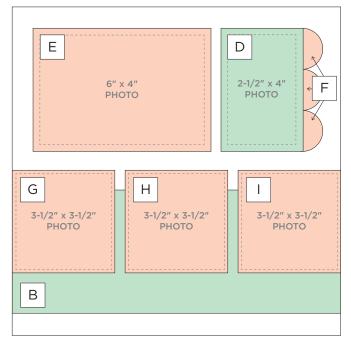

# CREATIVE | PROJECT RECIPE™ Memoirs & Memories

**CUTTING GUIDE:** Make the following cuts on designer paper and cardstock.

Designer Paper #1

2 Bronze Shimmer Cardstock

3 Designer Paper #2

### **PHOTO SIZES**

(1) 6" x 4"

(1) 4" x 6"

(5) 3-1/2" x 3-1/2"

 $(1) 2-1/2" \times 4"$