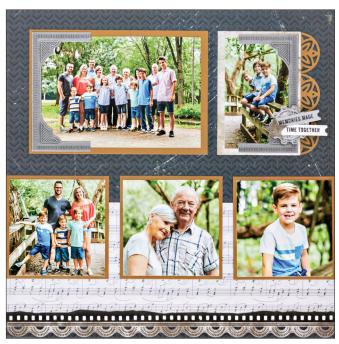

### Memoirs & Memories

Note: Sketch shown above is meant to correspond with the Cutting Guide. It does NOT represent specific designer papers.

### **INSTRUCTIONS**

- Use Bronze Shimmer Cardstock as the base for the left side of the spread and designer paper for the right side.
- Using the 12-inch Trimmer, follow Cutting Guides 1, 2 and 3 with designer paper and cardstock.
- Using the Medallion Punch, punch three shapes from pieces F and K. Layer pieces under the right side of piece D and the bottom of piece C according to the sketch and adhere them with the Repositionable Tape Runner.
- Using the Tape Runner, finish adhering the pieces following the sketch above.
- · Adhere photos and journal as desired.
- Optional: Apply stickers and embellishments using Foam Squares to add dimension.