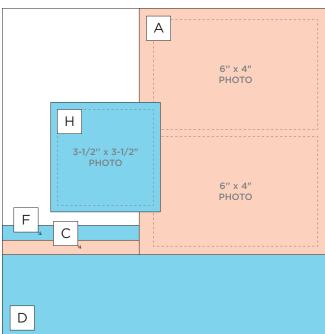

# CREATIVE | PROJECT RECIPE™ Memaries | Nordic Winter

**CUTTING GUIDE:** Make the following cuts on designer paper.

Be sure to pay attention to the direction of the paper pattern before cutting.

Designer Paper #1

#### **PHOTO SIZES**

(2) 6" x 4"

 $(2) 4'' \times 4''$ 

(1) 3-1/2" x 5-1/2"

(1) 3-1/2" x 3-1/2"