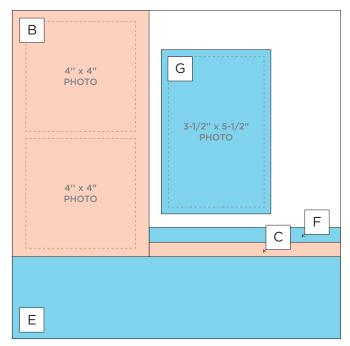

# CREATIVE | PROJECT RECIPE™ Memaries | Nordic Winter

**CUTTING GUIDE:** Make the following cuts on designer paper.

Be sure to pay attention to the direction of the paper pattern before cutting.

Designer Paper #1

### 2 Designer Paper #2

| D                                  | 3"x12"                | F                                      | G            |
|------------------------------------|-----------------------|----------------------------------------|--------------|
| 3"x12"                             |                       | 2"x12"                                 | 4"x 6"       |
| TOP OF PAPER CUT THEN PUNCH BORDER | CUT THEN PUNCH BORDER | CUT THEN REVERSE 5" Segment 7" Segment | H<br>4" x 4" |

#### **PHOTO SIZES**

(2) 6" x 4"

 $(2) 4'' \times 4''$ 

(1) 3-1/2" x 5-1/2"

(1) 3-1/2" x 3-1/2"