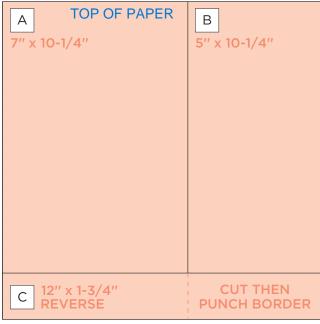

# CREATIVE | PROJECT RECIPE™ Memaries | Nordic Winter

**CUTTING GUIDE:** Make the following cuts on designer paper.

Be sure to pay attention to the direction of the paper pattern before cutting.

Designer Paper #1

7" Segment

5" Segment