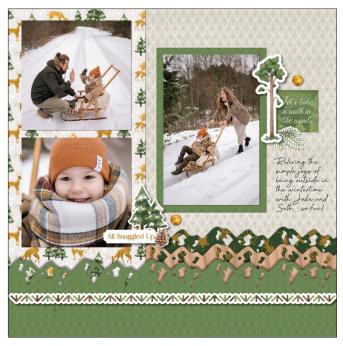

## Nordic Winter

**Note:** Sketch shown above is meant to correspond with the Cutting Guide. It does NOT represent specific designer papers.

#### **PHOTO SIZES**

(2) 6" x 4"

 $(2) 4'' \times 4''$ 

(1) 3-1/2" x 5-1/2"

(1) 3-1/2" x 3-1/2"