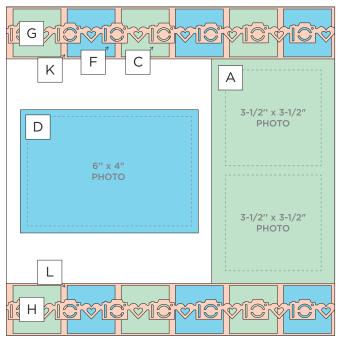

# CREATIVE PROJECT RECIPE™ Mem#RIES Adventure Parks

**CUTTING GUIDE:** Make the following cuts on designer paper and cardstock.

## **PHOTO SIZES**

(1) 6" x 4"

(1) 4" x 6"

(2) 3-1/2" x 3-1/2"

(2) 5-1/2" x 3-1/2"