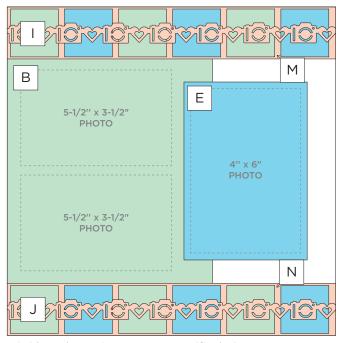

# CREATIVE PROJECT RECIPE™ Mem#RIES Adventure Parks

**CUTTING GUIDE:** Make the following cuts on designer paper and cardstock.

## **PHOTO SIZES**

(1) 6" x 4"

(1) 4" x 6"

(2) 3-1/2" x 3-1/2"

(2) 5-1/2" x 3-1/2"