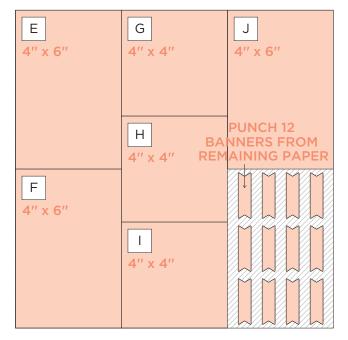

# **creative** | PROJECT RECIPE<sup>™</sup> This life

**CUTTING GUIDE:** Make the following cuts on designer paper.

## **3** Designer Paper #3

### **INSTRUCTIONS**

- Use two sheets of White Cardstock for your base.
- Using the 12-inch Trimmer, follow the Cutting Guides with designer paper.
- Use the Banner BMC with the Original Border Maker System to punch the banners along the top edge of pieces C and D. Save banner pieces. Punch additional banners from remaining designer papers #1 and #3 as indicated on the Cutting Guides.
- Use the Tape Runner to adhere pieces C and D to the bottom edges of the base pages. Adhere pieces A and B above C and D.
- Arrange 12 banner pieces in the empty punched banner spaces on pieces C and D. Arrange 12 banner pieces along the top of both base pages, aligning them with the banner pieces below. Adhere all with Repositionable Tape Runner.
- Crop and adhere photos as shown.
- Use remaining banner pieces in embellishment clusters as shown and journal as desired.
- Optional: Apply stickers and word embellishments using Foam Squares to add dimension.