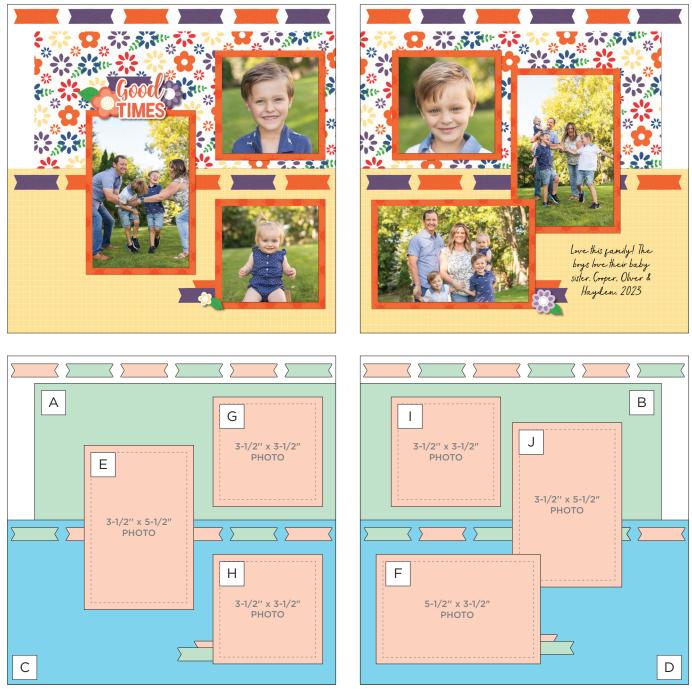

# PROJECT RECIPE™ This life

Note: Sketch shown above is meant to correspond with the Cutting Guide. It does NOT represent specific designer papers.

# **creative** | PROJECT RECIPE<sup>™</sup> This life

**CUTTING GUIDE:** Make the following cuts on designer paper.

### PHOTO SIZES

(3) 3-1/2" x 3-1/2" (2) 3-1/2" x 5-1/2" (1) 5-1/2" x 3-1/2"