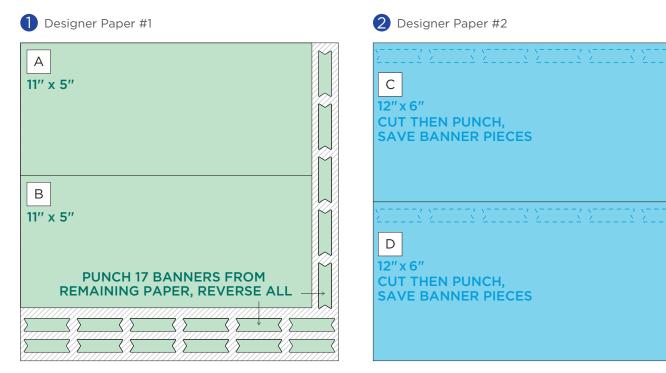

# **creative** | PROJECT RECIPE<sup>™</sup> This life

**CUTTING GUIDE:** Make the following cuts on designer paper.

### **INSTRUCTIONS**

- Use two sheets of White Cardstock for your base.
- Using the 12-inch Trimmer, follow the Cutting Guides with designer paper.
- Use the Banner BMC with the Original Border Maker System to punch the banners along the top edge of pieces C and D. Save banner pieces. Punch additional banners from remaining designer papers #1 and #3 as indicated on the Cutting Guides.
- Use the Tape Runner to adhere pieces C and D to the bottom edges of the base pages. Adhere pieces A and B above C and D.
- Arrange 12 banner pieces in the empty punched banner spaces on pieces C and D. Arrange 12 banner pieces along the top of both base pages, aligning them with the banner pieces below. Adhere all with Repositionable Tape Runner.
- Crop and adhere photos as shown.
- Use remaining banner pieces in embellishment clusters as shown and journal as desired.
- Optional: Apply stickers and word embellishments using Foam Squares to add dimension.