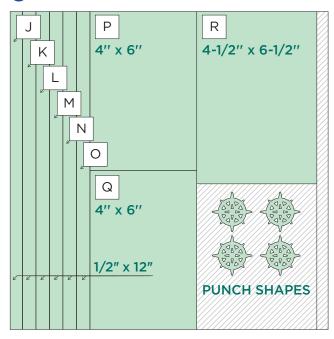

# **INSTRUCTIONS**

- Use two sheets of designer paper for your base.
- Before making any cuts, be sure to pay attention to the direction of the paper patterns.
- Using the 12-inch Trimmer, follow the Cutting Guide with designer paper and cardstock.
- Using the Compass Punch, punch one shape from designer paper #1 scraps and punch four shapes from designer paper #2 scraps.
- For the circle pieces U, use the inside of the smallest Circle CCS Pattern with the Red Blade.
- Use the Tape Runner to adhere pieces A and B along the top and bottom edges on the left page, following the sketch above. Adhere piece E along the left edge, centered on the page.
- Use the Tape Runner to adhere pieces C and D along the top and bottom edges on the right page, following the sketch above. Adhere piece F along the right edge, centered on the page.
- Adhere strips J, K, L, M, N and O, followed by all remaining pieces as shown.
- Use the Repositionable Tape Runner Refill to adhere punched shapes on top of the piece U circles.
- · Adhere photos and journal as desired.
- Optional: Apply embellishments using Foam Squares to add dimension.

**CUTTING GUIDE:** Make the following cuts on designer paper and cardstock.

Designer Paper #1

| А                | В                | С                | D                | E               | F               | G<br>3-1/2" x<br>3-1/2"<br>REVERSE |
|------------------|------------------|------------------|------------------|-----------------|-----------------|------------------------------------|
| 1-1/4" × 10-1/4" | 1-1/4" × 10-1/4" | 1-1/4" × 10-1/4" | 1-1/4" × 10-1/4" | 1-3/4" × 9-1/2" | 1-3/4" × 9-1/2" | H<br>3-1/2" x<br>3-1/2"<br>REVERSE |
|                  | •                |                  | •                |                 |                 | 3-1/2" x<br>3-1/2" REVERSE         |
|                  |                  |                  |                  | 100000<br>10000 | PUNC!<br>REVER  | SHAPE<br>SE                        |

2 Designer Paper #2

3 White Cardstock