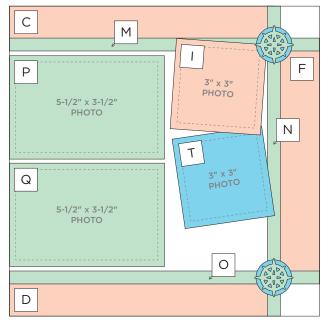

# PROJECT RECIPE™

Passport to Adventure

Note: Sketch shown above is meant to correspond with the Cutting Guide. It does NOT represent specific designer papers.

# **INSTRUCTIONS**

- Use two sheets of designer paper for your base.
- Before making any cuts, be sure to pay attention to the direction of the paper patterns.
- Using the 12-inch Trimmer, follow the Cutting Guide with designer paper and cardstock.
- Using the Compass Punch, punch one shape from designer paper #1 scraps and punch four shapes from designer paper #2 scraps.
- For the circle pieces U, use the inside of the smallest Circle CCS Pattern with the Red Blade.
- Use the Tape Runner to adhere pieces A and B along the top and bottom edges on the left page, following the sketch above. Adhere piece E along the left edge, centered on the page.
- Use the Tape Runner to adhere pieces C and D along the top and bottom edges on the right page, following the sketch above. Adhere piece F along the right edge, centered on the page.
- Adhere strips J, K, L, M, N and O, followed by all remaining pieces as shown.
- Use the Repositionable Tape Runner Refill to adhere punched shapes on top of the piece U circles.
- · Adhere photos and journal as desired.
- Optional: Apply embellishments using Foam Squares to add dimension.

**CUTTING GUIDE:** Make the following cuts on designer paper and cardstock.

Designer Paper #1

| А                | В                | С                | D                | E               | F               | G<br>3-1/2" x<br>3-1/2"<br>REVERSE |
|------------------|------------------|------------------|------------------|-----------------|-----------------|------------------------------------|
| 1-1/4" × 10-1/4" | 1-1/4" × 10-1/4" | 1-1/4" × 10-1/4" | 1-1/4" × 10-1/4" | 1-3/4" × 9-1/2" | 1-3/4" × 9-1/2" | H<br>3-1/2" x<br>3-1/2"<br>REVERSE |
|                  | •                |                  | •                |                 |                 | 3-1/2" x<br>3-1/2" REVERSE         |
|                  |                  |                  |                  | 100000<br>10000 | PUNC!<br>REVER  | SHAPE<br>SE                        |

# **PHOTO SIZES**

(1) 4" x 6"

(2) 5-1/2" x 3-1/2"

(5) 3" x 3"