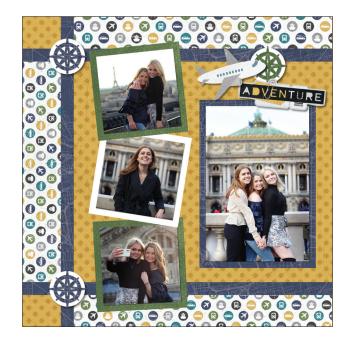

# PROJECT RECIPE™

Passport to Adventure

Note: Sketch shown above is meant to correspond with the Cutting Guide. It does NOT represent specific designer papers.

# **INSTRUCTIONS**

- Use two sheets of designer paper for your base.
- Before making any cuts, be sure to pay attention to the direction of the paper patterns.
- Using the 12-inch Trimmer, follow the Cutting Guide with designer paper and cardstock.
- Using the Compass Punch, punch one shape from designer paper #1 scraps and punch four shapes from designer paper #2 scraps.
- For the circle pieces U, use the inside of the smallest Circle CCS Pattern with the Red Blade.
- Use the Tape Runner to adhere pieces A and B along the top and bottom edges on the left page, following the sketch above. Adhere piece E along the left edge, centered on the page.
- Use the Tape Runner to adhere pieces C and D along the top and bottom edges on the right page, following the sketch above. Adhere piece F along the right edge, centered on the page.
- Adhere strips J, K, L, M, N and O, followed by all remaining pieces as shown.
- Use the Repositionable Tape Runner Refill to adhere punched shapes on top of the piece U circles.
- · Adhere photos and journal as desired.
- Optional: Apply embellishments using Foam Squares to add dimension.