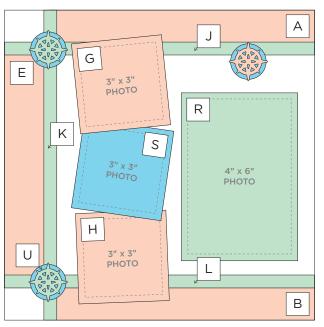

# PROJECT RECIPE™

Passport to Adventure

Note: Sketch shown above is meant to correspond with the Cutting Guide. It does NOT represent specific designer papers.

# **INSTRUCTIONS**

- Use two sheets of designer paper for your base.
- Before making any cuts, be sure to pay attention to the direction of the paper patterns.
- Using the 12-inch Trimmer, follow the Cutting Guide with designer paper and cardstock.
- Using the Compass Punch, punch one shape from designer paper #1 scraps and punch four shapes from designer paper #2 scraps.
- For the circle pieces U, use the inside of the smallest Circle CCS Pattern with the Red Blade.
- Use the Tape Runner to adhere pieces A and B along the top and bottom edges on the left page, following the sketch above. Adhere piece E along the left edge, centered on the page.
- Use the Tape Runner to adhere pieces C and D along the top and bottom edges on the right page, following the sketch above. Adhere piece F along the right edge, centered on the page.
- Adhere strips J, K, L, M, N and O, followed by all remaining pieces as shown.
- Use the Repositionable Tape Runner Refill to adhere punched shapes on top of the piece U circles.
- · Adhere photos and journal as desired.
- Optional: Apply embellishments using Foam Squares to add dimension.

**CUTTING GUIDE:** Make the following cuts on designer paper and cardstock.

Designer Paper #1

| А                | В                | С                | D                | E               | F               | G<br>3-1/2" x<br>3-1/2"<br>REVERSE |
|------------------|------------------|------------------|------------------|-----------------|-----------------|------------------------------------|
| 1-1/4" × 10-1/4" | 1-1/4" × 10-1/4" | 1-1/4" × 10-1/4" | 1-1/4" × 10-1/4" | 1-3/4" × 9-1/2" | 1-3/4" × 9-1/2" | H<br>3-1/2" x<br>3-1/2"<br>REVERSE |
|                  | •                |                  | •                |                 |                 | 3-1/2" x<br>3-1/2" REVERSE         |
|                  |                  |                  |                  | 100000<br>10000 | PUNC!<br>REVER  | SHAPE<br>SE                        |

# **PHOTO SIZES**

(1) 4" x 6"

(2) 5-1/2" x 3-1/2"

(5) 3" x 3"