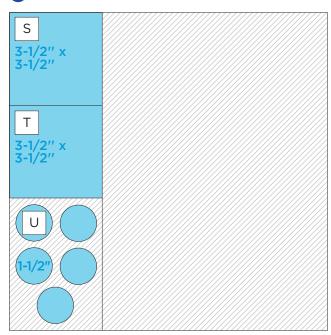

# **INSTRUCTIONS**

- Use two sheets of designer paper for your base.
- Before making any cuts, be sure to pay attention to the direction of the paper patterns.
- Using the 12-inch Trimmer, follow the Cutting Guide with designer paper and cardstock.
- Using the Compass Punch, punch one shape from designer paper #1 scraps and punch four shapes from designer paper #2 scraps.
- For the circle pieces U, use the inside of the smallest Circle CCS Pattern with the Red Blade.
- Use the Tape Runner to adhere pieces A and B along the top and bottom edges on the left page, following the sketch above. Adhere piece E along the left edge, centered on the page.
- Use the Tape Runner to adhere pieces C and D along the top and bottom edges on the right page, following the sketch above. Adhere piece F along the right edge, centered on the page.
- Adhere strips J, K, L, M, N and O, followed by all remaining pieces as shown.
- Use the Repositionable Tape Runner Refill to adhere punched shapes on top of the piece U circles.
- · Adhere photos and journal as desired.
- Optional: Apply embellishments using Foam Squares to add dimension.

**CUTTING GUIDE:** Make the following cuts on designer paper and cardstock.

Designer Paper #1

| А                | В                | С                | D                | E               | F               | G<br>3-1/2" x<br>3-1/2"<br>REVERSE |
|------------------|------------------|------------------|------------------|-----------------|-----------------|------------------------------------|
| 1-1/4" × 10-1/4" | 1-1/4" × 10-1/4" | 1-1/4" × 10-1/4" | 1-1/4" × 10-1/4" | 1-3/4" × 9-1/2" | 1-3/4" × 9-1/2" | H<br>3-1/2" x<br>3-1/2"<br>REVERSE |
|                  | •                |                  | •                |                 |                 | 3-1/2" x<br>3-1/2" REVERSE         |
|                  |                  |                  |                  | 100000<br>10000 | PUNC!<br>REVER  | SHAPE<br>SE                        |

2 Designer Paper #2

3 White Cardstock