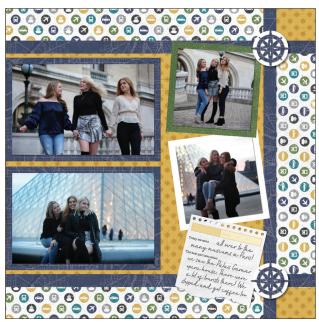

# PROJECT RECIPE™

Passport to Adventure

Note: Sketch shown above is meant to correspond with the Cutting Guide. It does NOT represent specific designer papers.

# **INSTRUCTIONS**

- Use two sheets of designer paper for your base.
- Before making any cuts, be sure to pay attention to the direction of the paper patterns.
- Using the 12-inch Trimmer, follow the Cutting Guide with designer paper and cardstock.
- Using the Compass Punch, punch one shape from designer paper #1 scraps and punch four shapes from designer paper #2 scraps.
- For the circle pieces U, use the inside of the smallest Circle CCS Pattern with the Red Blade.
- Use the Tape Runner to adhere pieces A and B along the top and bottom edges on the left page, following the sketch above. Adhere piece E along the left edge, centered on the page.
- Use the Tape Runner to adhere pieces C and D along the top and bottom edges on the right page, following the sketch above. Adhere piece F along the right edge, centered on the page.
- Adhere strips J, K, L, M, N and O, followed by all remaining pieces as shown.
- Use the Repositionable Tape Runner Refill to adhere punched shapes on top of the piece U circles.
- · Adhere photos and journal as desired.
- Optional: Apply embellishments using Foam Squares to add dimension.