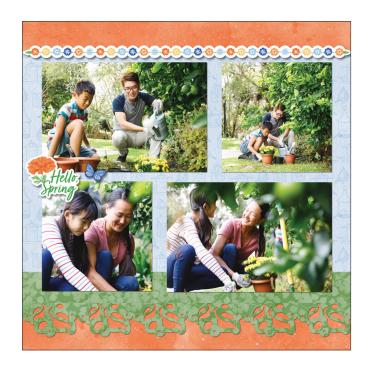

#### **INSTRUCTIONS**

- Use two sheets of the same designer paper for your base.
- Use the 12-inch Trimmer to follow the Cutting Guide with designer papers. Be sure to pay attention to the direction of the paper before cutting.
- Use the Spring Leaves Frame Punch to punch borders along one of the long edges of pieces A and B.
- Punch piece C into a frame by aligning an edge along one of the silver lines printed on the base of the punch. Punch along all four sides using the image printed on the punch as a guide.
- Use the Repositionable Tape Runner to adhere border pieces A and B toward the bottom edge of both base pages.
- Use the Tape Runner to adhere pieces E and G directly above A and B. Adhere piece F aligned with the top edge of piece E.
- Crop and adhere two 4" x 4" photos between pieces F and G as shown. Adhere frame piece C overlapping the photos and pieces F and G. Adhere piece D on top of C.
- Adhere remaining photos as shown and journal as desired
- Optional: Apply stickers using Foam Squares to add dimension.

## (2) 6" x 4"

**PHOTO SIZES** 

 $(4) 4'' \times 4''$ 

(1) 3-1/2" x 5-1/2"