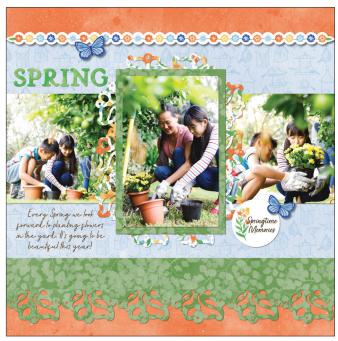

#### **INSTRUCTIONS**

- Use two sheets of the same designer paper for your base.
- Use the 12-inch Trimmer to follow the Cutting Guide with designer papers. Be sure to pay attention to the direction of the paper before cutting.
- Use the Spring Leaves Frame Punch to punch borders along one of the long edges of pieces A and B.
- Punch piece C into a frame by aligning an edge along one of the silver lines printed on the base of the punch. Punch along all four sides using the image printed on the punch as a guide.
- Use the Repositionable Tape Runner to adhere border pieces A and B toward the bottom edge of both base pages.
- Use the Tape Runner to adhere pieces E and G directly above A and B. Adhere piece F aligned with the top edge of piece E.
- Crop and adhere two 4" x 4" photos between pieces F and G as shown. Adhere frame piece C overlapping the photos and pieces F and G. Adhere piece D on top of C.
- Adhere remaining photos as shown and journal as desired
- Optional: Apply stickers using Foam Squares to add dimension.

## (2) 6" x 4"

**PHOTO SIZES** 

 $(4) 4'' \times 4''$ 

(1) 3-1/2" x 5-1/2"