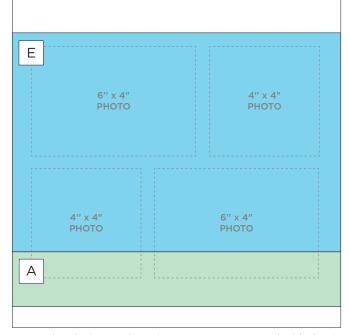

**CUTTING GUIDE:** Make the following cuts on designer paper.

1 Designer Paper #1

| A                     | В                     | C                    |
|-----------------------|-----------------------|----------------------|
| 3" x 12"              | 3" x 12"              | 6" x 8"              |
| œ                     | α                     | REVERSE              |
| DE                    | DE                    |                      |
| OR<br>S               | SOR                   | CUT THEN PUNCH FRAME |
| Ξ                     | Ξ                     | 7 07707777777        |
| N N                   | O N                   |                      |
| <u> </u>              | <u> </u>              |                      |
| CUT THEN PUNCH BORDER | CUT THEN PUNCH BORDER |                      |
| Ė                     | Ė                     | D                    |
| .no                   | .no                   |                      |
|                       |                       | 6" x 4"              |
|                       |                       |                      |
|                       |                       |                      |

## (2) 6" x 4"

**PHOTO SIZES** 

 $(4) 4'' \times 4''$ 

(1) 3-1/2" x 5-1/2"