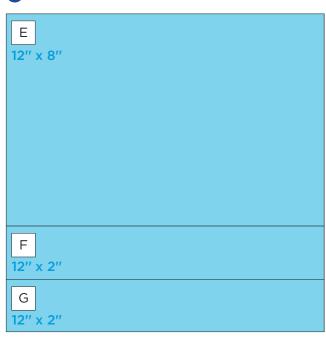

#### **INSTRUCTIONS**

- Use two sheets of the same designer paper for your base.
- Use the 12-inch Trimmer to follow the Cutting Guide with designer papers. Be sure to pay attention to the direction of the paper before cutting.
- Use the Spring Leaves Frame Punch to punch borders along one of the long edges of pieces A and B.
- Punch piece C into a frame by aligning an edge along one of the silver lines printed on the base of the punch. Punch along all four sides using the image printed on the punch as a guide.
- Use the Repositionable Tape Runner to adhere border pieces A and B toward the bottom edge of both base pages.
- Use the Tape Runner to adhere pieces E and G directly above A and B. Adhere piece F aligned with the top edge of piece E.
- Crop and adhere two 4" x 4" photos between pieces F and G as shown. Adhere frame piece C overlapping the photos and pieces F and G. Adhere piece D on top of C.
- Adhere remaining photos as shown and journal as desired
- Optional: Apply stickers using Foam Squares to add dimension.

2 Designer Paper #2