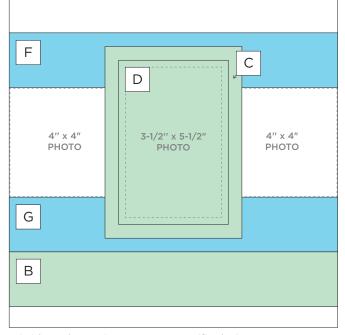

#### **INSTRUCTIONS**

- Use two sheets of the same designer paper for your base.
- Use the 12-inch Trimmer to follow the Cutting Guide with designer papers. Be sure to pay attention to the direction of the paper before cutting.
- Use the Spring Leaves Frame Punch to punch borders along one of the long edges of pieces A and B.
- Punch piece C into a frame by aligning an edge along one of the silver lines printed on the base of the punch. Punch along all four sides using the image printed on the punch as a guide.
- Use the Repositionable Tape Runner to adhere border pieces A and B toward the bottom edge of both base pages.
- Use the Tape Runner to adhere pieces E and G directly above A and B. Adhere piece F aligned with the top edge of piece E.
- Crop and adhere two 4" x 4" photos between pieces F and G as shown. Adhere frame piece C overlapping the photos and pieces F and G. Adhere piece D on top of C.
- Adhere remaining photos as shown and journal as desired
- Optional: Apply stickers using Foam Squares to add dimension.

**CUTTING GUIDE:** Make the following cuts on designer paper.

1 Designer Paper #1

| A                     | В                     | C                    |
|-----------------------|-----------------------|----------------------|
| 3" x 12"              | 3" x 12"              | 6" x 8"              |
| œ                     | α                     | REVERSE              |
| DE                    | DE                    |                      |
| OR<br>S               | SOR                   | CUT THEN PUNCH FRAME |
| Ξ                     | Ξ                     | 7 07707777777        |
| N N                   | O N                   |                      |
| <u> </u>              | <u> </u>              |                      |
| CUT THEN PUNCH BORDER | CUT THEN PUNCH BORDER |                      |
| Ė                     | Ė                     | D                    |
| .no                   | .no                   |                      |
|                       |                       | 6" x 4"              |
|                       |                       |                      |
|                       |                       |                      |

## (2) 6" x 4"

**PHOTO SIZES** 

 $(4) 4'' \times 4''$ 

(1) 3-1/2" x 5-1/2"