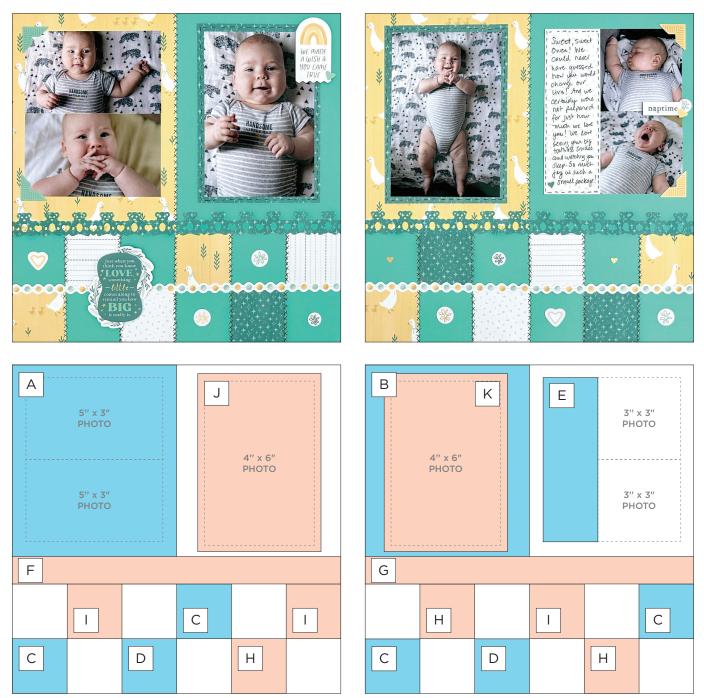

## PROJECT RECIPE

Note: Sketch shown above is meant to correspond with the Cutting Guide. It does NOT represent specific designer papers.

#### INSTRUCTIONS

- Use two sheets of Island Waters Cardstock for your base.
- Following the Cutting Guide, use the 12-inch Trimmer to cut Designer Paper #1. Be sure to pay attention to the direction of the paper before cutting.
- Use the Bears Chain BMC with the Original Border Maker System to punch two borders from Design Paper #2.
- Use the 12-inch Trimmer to cut the remaining pieces from Designer Paper #2 following the Cutting Guide.
- Use the Tape Runner to adhere pieces A and B along the top and left edges of both base pages.
- Arrange and adhere square pieces C, D, H and I in a patchwork

pattern along the bottom edge of both base pages, alternating patterns as shown.

- Adhere punched pieces F and G across both pages as shown.
- Adhere two 4" x 6" photos on pieces J and K, then adhere to the layout as shown.
- Crop and adhere remaining photos as shown. Adhere piece E directly beside the 3" x 3" photos to create a block.
- Optional: Apply stickers using Foam Squares to add dimension. Journal on piece E with a Dual-Tip Pen. If desired, use a Dual-Tip pen to draw faux stitching over edges of paper pieces as shown.

# **CREATIVE** | PROJECT RECIPE<sup>™</sup> Melcome Baby

CUTTING GUIDE: Make the following cuts on designer paper.

| 1 Designer Paper #1     |                                  |
|-------------------------|----------------------------------|
| A<br>6" x 8"            | B<br>6" x 8"                     |
|                         | REVERSE                          |
| C C C C 2" x 2" 2" x 2" | C D D<br>2" x 2" 2" x 2" 2" x 2" |
| E 6" x 2"<br>REVERSE    |                                  |

| 2 Designer Paper #2                       |   |  |
|-------------------------------------------|---|--|
| F 12" x 1" PUNCH BORDER                   |   |  |
| G 12" x 1" PUNCH BORDER REVERSE           |   |  |
| H H H I   2" x 2" 2" x 2" 2" x 2" 2" x 2" | ] |  |
| J K<br>4-1/2" x 6-1/2" 4-1/2" x 6-1/2"    |   |  |
|                                           |   |  |