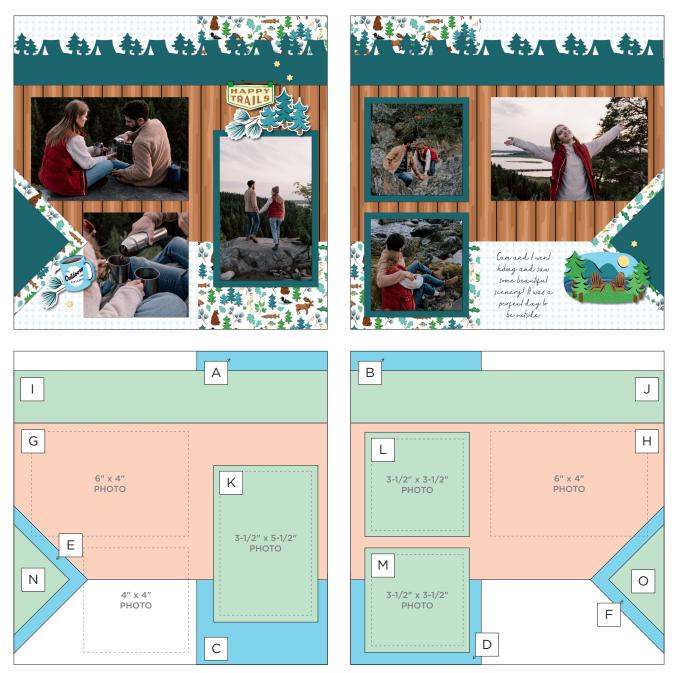

# **creative** | PROJECT RECIPE<sup>™</sup> life at the lake

Note: Sketch shown above is meant to correspond with the Cutting Guide. It does NOT represent specific designer papers.

#### **INSTRUCTIONS**

- Use two sheets of of the same designer paper for your base.
- Using the 12-inch Trimmer, cut designer papers 1 & 2 following the Cutting Guide.
- Use the Tent & Tree BMC with the Original Border Maker System to punch a border from Dark Sea Green Cardstock, and use the 12-inch Trimmer to cut it to 12" x 2". Repeat to create another 12" x 2" Tent & Tree border.
- Use the 12-inch Trimmer to cut remaining pieces from the Dark Sea Green Cardstock.
- Use the Tape Runner to adhere pieces A and B along the top inner corners of the base pages. Adhere pieces C and D along the bottom inner corners.
- Adhere pieces G and H across the base pages between pieces A, B, C and D.
- Place the long cut edge of pieces E and F along the outside edge of the base pages. Center the points along the bottom edge of pieces G and H and adhere.
- Center pieces N and O on top of pieces E and F, with long cut edges along the outside edge of base pages and adhere.
- Use the Repositionable Tape Runner to adhere the Tent & Tree borders along top edge of pieces G and H.
- Adhere remaining pieces using the Tape Runner.
- Crop and adhere photos and journal as desired.
- Optional: Apply stickers using Foam Squares to add dimension.

## **PHOTO SIZES**

(2) 6" x 4" (2) 3-1/2" x 3-1/2" (1) 4" x 4" (1) 3-1/2" x 5-1/2"