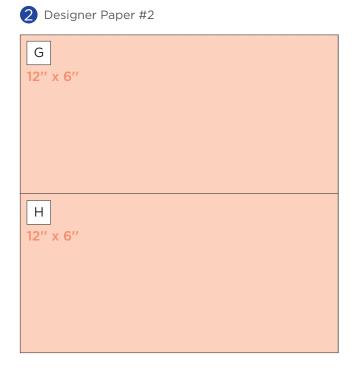

#### **INSTRUCTIONS**

- Use two sheets of of the same designer paper for your base.
- Using the 12-inch Trimmer, cut designer papers 1 & 2 following the Cutting Guide.
- Use the Tent & Tree BMC with the Original Border Maker System to punch a border from Dark Sea Green Cardstock, and use the 12-inch Trimmer to cut it to 12" x 2". Repeat to create another 12" x 2" Tent & Tree border.
- Use the 12-inch Trimmer to cut remaining pieces from the Dark Sea Green Cardstock.
- Use the Tape Runner to adhere pieces A and B along the top inner corners of the base pages. Adhere pieces C and D along the bottom inner corners.
- Adhere pieces G and H across the base pages between pieces A, B, C and D.
- Place the long cut edge of pieces E and F along the outside edge of the base pages. Center the points along the bottom edge of pieces G and H and adhere.
- Center pieces N and O on top of pieces E and F, with long cut edges along the outside edge of base pages and adhere.
- Use the Repositionable Tape Runner to adhere the Tent & Tree borders along top edge of pieces G and H.
- Adhere remaining pieces using the Tape Runner.
- Crop and adhere photos and journal as desired.
- Optional: Apply stickers using Foam Squares to add dimension.

# **CREATIVE** | PROJECT RECIPE<sup>TM</sup> Memory RIES<sup>TM</sup> | life at the lake

CUTTING GUIDE: Make the following cuts on designer paper and cardstock.

| Designer Paper #1 |                  |  |
|-------------------|------------------|--|
| A<br>5" x 2-1/2"  | B<br>5″ x 2-1/2″ |  |
| C<br>5" x 3-1/2"  | D<br>5" x 3-1/2" |  |
| E<br>4" x 4"<br>F |                  |  |