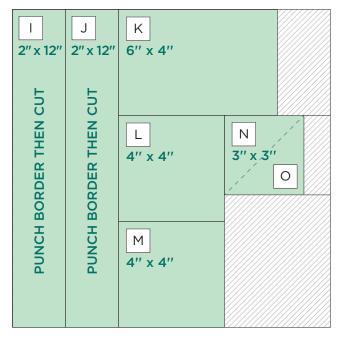

#### **INSTRUCTIONS**

- Use two sheets of of the same designer paper for your base.
- Using the 12-inch Trimmer, cut designer papers 1 & 2 following the Cutting Guide.
- Use the Tent & Tree BMC with the Original Border Maker System to punch a border from Dark Sea Green Cardstock, and use the 12-inch Trimmer to cut it to 12" x 2". Repeat to create another 12" x 2" Tent & Tree border.
- Use the 12-inch Trimmer to cut remaining pieces from the Dark Sea Green Cardstock.
- Use the Tape Runner to adhere pieces A and B along the top inner corners of the base pages. Adhere pieces C and D along the bottom inner corners.
- Adhere pieces G and H across the base pages between pieces A, B, C and D.
- Place the long cut edge of pieces E and F along the outside edge of the base pages. Center the points along the bottom edge of pieces G and H and adhere.
- Center pieces N and O on top of pieces E and F, with long cut edges along the outside edge of base pages and adhere.
- Use the Repositionable Tape Runner to adhere the Tent & Tree borders along top edge of pieces G and H.
- Adhere remaining pieces using the Tape Runner.
- Crop and adhere photos and journal as desired.
- Optional: Apply stickers using Foam Squares to add dimension.

# **CREATIVE** | PROJECT RECIPE<sup>TM</sup> Memory RIES<sup>TM</sup> | life at the lake

CUTTING GUIDE: Make the following cuts on designer paper and cardstock.

| Designer Paper #1 |                  |  |
|-------------------|------------------|--|
| A<br>5" x 2-1/2"  | B<br>5″ x 2-1/2″ |  |
| C<br>5" x 3-1/2"  | D<br>5" x 3-1/2" |  |
| E<br>4" x 4"<br>F |                  |  |