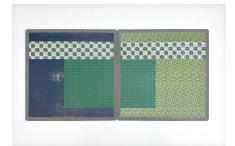

# Beginner Project Recipe Q2

This simple Project Recipe is perfect for Beginners as it requires only a few cuts. It can be used with any paper pack and embellishments (shown with Advisor-Exclusive Welcoming Woodblock Prints paper and embellishments packs) and can be modified by arranging the elements in different ways. More experienced scrappers can add other elements such as photo mats or decorative borders to enhance this Beginner Project Recipe.

#### **INSTRUCTIONS**

- · Decide which papers you want to use as the base pages and which one you want to cut. Note that you will see both sides of the paper that you choose to cut.
- · Determine which way you will cut through the patterned paper. If the pattern has a specific directionality, you may want to turn it before you cut.
- Place the paper to be cut on the 12-inch Trimmer with the edge aligned with the 2-1/2" mark at the top of the trimmer. Hold the paper in place with one hand and press down on the blade housing with the other hand. Pull the blade housing down the length of the track and release the pressure on the blade when you come to the end of the paper. This first 12" x 2-1/2" strip will be piece A.
- Repeat the steps above, making a second cut at 2-1/2". This second 12" x 2-1/2" strip will be piece B.
- Turn the remaining 12" x 7" section of paper 90 degrees and repeat the steps above, making your third cut at 7" to get pieces C and D.
- Flip over pieces C and D to show the pattern on the opposite side. Arrange all pieces as shown and adhere to base pages with the Tape Runner.
- Choose two  $4" \times 6"$  photos and three  $6" \times 4"$  photos and arrange as shown. Adhere all photos onto the layout with the Tape Runner.
- Apply embellishments as shown, using Foam Squares to add dimension. Journal with the Dual-Tip Pen as desired.
- Adhere the 4" x 4" decorative title card from the Mini Embellishments Pack as shown.

1. Select papers.

2. Cut paper with the 12-inch Trimmer.

3. Arrange paper pieces on base pages.

4. Adhere photos with the Tape Runner.

5. Adhere embellishments with the Tape Runner and Foam Squares.