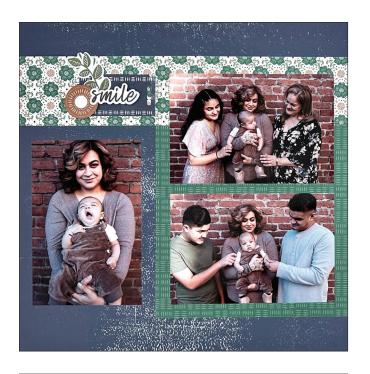

# Beginner Project Recipe Q2

This simple Project Recipe is perfect for Beginners as it requires only a few cuts. It can be used with any paper pack and embellishments (shown with Advisor-Exclusive Welcoming Woodblock Prints paper and embellishments packs) and can be modified by arranging the elements in different ways. More experienced scrappers can add other elements such as photo mats or decorative borders to enhance this Beginner Project Recipe.

#### **INSTRUCTIONS**

- · Decide which papers you want to use as the base pages and which one you want to cut. Note that you will see both sides of the paper that you choose to cut.
- · Determine which way you will cut through the patterned paper. If the pattern has a specific directionality, you may want to turn it before you cut.
- Place the paper to be cut on the 12-inch Trimmer with the edge aligned with the 2-1/2" mark at the top of the trimmer. Hold the paper in place with one hand and press down on the blade housing with the other hand. Pull the blade housing down the length of the track and release the pressure on the blade when you come to the end of the paper. This first 12" x 2-1/2" strip will be piece A.
- Repeat the steps above, making a second cut at 2-1/2". This second 12" x 2-1/2" strip will be piece B.
- Turn the remaining 12" x 7" section of paper 90 degrees and repeat the steps above, making your third cut at 7" to get pieces C and D.
- Flip over pieces C and D to show the pattern on the opposite side. Arrange all pieces as shown and adhere to base pages with the Tape Runner.
- Choose two  $4" \times 6"$  photos and three  $6" \times 4"$  photos and arrange as shown. Adhere all photos onto the layout with the Tape Runner.
- Apply embellishments as shown, using Foam Squares to add dimension. Journal with the Dual-Tip Pen as desired.
- Adhere the 4" x 4" decorative title card from the Mini Embellishments Pack as shown.