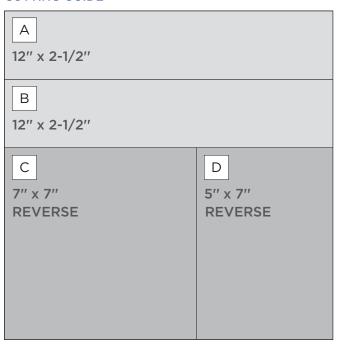

### **CUTTING GUIDE**

#### **INSTRUCTIONS**

- · Decide which papers you want to use as the base pages and which one you want to cut. Note that you will see both sides of the paper that you choose to cut.
- · Determine which way you will cut through the patterned paper. If the pattern has a specific directionality, you may want to turn it before you cut.
- Place the paper to be cut on the 12-inch Trimmer with the edge aligned with the 2-1/2" mark at the top of the trimmer. Hold the paper in place with one hand and press down on the blade housing with the other hand. Pull the blade housing down the length of the track and release the pressure on the blade when you come to the end of the paper. This first 12" x 2-1/2" strip will be piece A.
- Repeat the steps above, making a second cut at 2-1/2". This second 12" x 2-1/2" strip will be piece B.
- Turn the remaining 12" x 7" section of paper 90 degrees and repeat the steps above, making your third cut at 7" to get pieces C and D.
- Flip over pieces C and D to show the pattern on the opposite side. Arrange all pieces as shown and adhere to base pages with the Tape Runner.
- Choose two  $4" \times 6"$  photos and three  $6" \times 4"$  photos and arrange as shown. Adhere all photos onto the layout with the Tape Runner.
- Apply embellishments as shown, using Foam Squares to add dimension. Journal with the Dual-Tip Pen as desired.
- Adhere the 4" x 4" decorative title card from the Mini Embellishments Pack as shown.