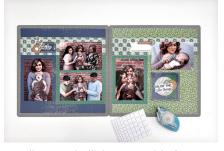

# Beginner Project Recipe Q2

This simple Project Recipe is perfect for Beginners as it requires only a few cuts. It can be used with any paper pack and embellishments (shown with Advisor-Exclusive Welcoming Woodblock Prints paper and embellishments packs) and can be modified by arranging the elements in different ways. More experienced scrappers can add other elements such as photo mats or decorative borders to enhance this Beginner Project Recipe.

#### **INSTRUCTIONS**

- · Decide which papers you want to use as the base pages and which one you want to cut. Note that you will see both sides of the paper that you choose to cut.
- · Determine which way you will cut through the patterned paper. If the pattern has a specific directionality, you may want to turn it before you cut.
- Place the paper to be cut on the 12-inch Trimmer with the edge aligned with the 2-1/2" mark at the top of the trimmer. Hold the paper in place with one hand and press down on the blade housing with the other hand. Pull the blade housing down the length of the track and release the pressure on the blade when you come to the end of the paper. This first 12" x 2-1/2" strip will be piece A.
- Repeat the steps above, making a second cut at 2-1/2". This second 12" x 2-1/2" strip will be piece B.
- Turn the remaining 12" x 7" section of paper 90 degrees and repeat the steps above, making your third cut at 7" to get pieces C and D.
- Flip over pieces C and D to show the pattern on the opposite side. Arrange all pieces as shown and adhere to base pages with the Tape Runner.
- Choose two  $4" \times 6"$  photos and three  $6" \times 4"$  photos and arrange as shown. Adhere all photos onto the layout with the Tape Runner.
- Apply embellishments as shown, using Foam Squares to add dimension. Journal with the Dual-Tip Pen as desired.
- Adhere the 4" x 4" decorative title card from the Mini Embellishments Pack as shown.