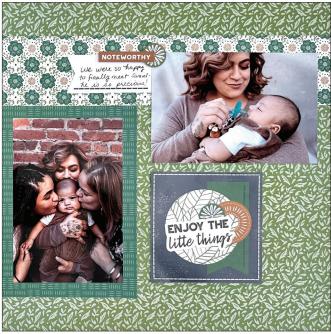

# Beginner Project Recipe Q2

This simple Project Recipe is perfect for Beginners as it requires only a few cuts. It can be used with any paper pack and embellishments (shown with Advisor-Exclusive Welcoming Woodblock Prints paper and embellishments packs) and can be modified by arranging the elements in different ways. More experienced scrappers can add other elements such as photo mats or decorative borders to enhance this Beginner Project Recipe.

#### **INSTRUCTIONS**

- · Decide which papers you want to use as the base pages and which one you want to cut. Note that you will see both sides of the paper that you choose to cut.
- · Determine which way you will cut through the patterned paper. If the pattern has a specific directionality, you may want to turn it before you cut.
- Place the paper to be cut on the 12-inch Trimmer with the edge aligned with the 2-1/2" mark at the top of the trimmer. Hold the paper in place with one hand and press down on the blade housing with the other hand. Pull the blade housing down the length of the track and release the pressure on the blade when you come to the end of the paper. This first 12" x 2-1/2" strip will be piece A.
- Repeat the steps above, making a second cut at 2-1/2". This second 12" x 2-1/2" strip will be piece B.
- Turn the remaining 12" x 7" section of paper 90 degrees and repeat the steps above, making your third cut at 7" to get pieces C and D.
- Flip over pieces C and D to show the pattern on the opposite side. Arrange all pieces as shown and adhere to base pages with the Tape Runner.
- Choose two  $4" \times 6"$  photos and three  $6" \times 4"$  photos and arrange as shown. Adhere all photos onto the layout with the Tape Runner.
- Apply embellishments as shown, using Foam Squares to add dimension. Journal with the Dual-Tip Pen as desired.
- Adhere the 4" x 4" decorative title card from the Mini Embellishments Pack as shown.