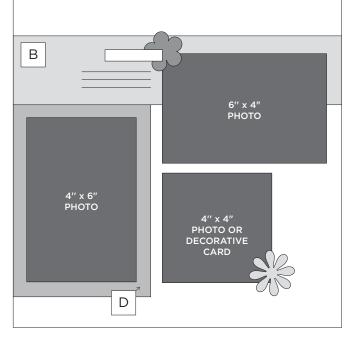

### **CUTTING GUIDE**

#### **INSTRUCTIONS**

- · Decide which papers you want to use as the base pages and which one you want to cut. Note that you will see both sides of the paper that you choose to cut.
- · Determine which way you will cut through the patterned paper. If the pattern has a specific directionality, you may want to turn it before you cut.
- Place the paper to be cut on the 12-inch Trimmer with the edge aligned with the 2-1/2" mark at the top of the trimmer. Hold the paper in place with one hand and press down on the blade housing with the other hand. Pull the blade housing down the length of the track and release the pressure on the blade when you come to the end of the paper. This first 12" x 2-1/2" strip will be piece A.
- Repeat the steps above, making a second cut at 2-1/2". This second 12" x 2-1/2" strip will be piece B.
- Turn the remaining 12" x 7" section of paper 90 degrees and repeat the steps above, making your third cut at 7" to get pieces C and D.
- Flip over pieces C and D to show the pattern on the opposite side. Arrange all pieces as shown and adhere to base pages with the Tape Runner.
- Choose two  $4" \times 6"$  photos and three  $6" \times 4"$  photos and arrange as shown. Adhere all photos onto the layout with the Tape Runner.
- Apply embellishments as shown, using Foam Squares to add dimension. Journal with the Dual-Tip Pen as desired.
- Adhere the 4" x 4" decorative title card from the Mini Embellishments Pack as shown.