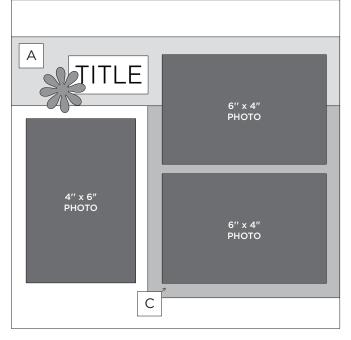

### **CUTTING GUIDE**

#### **INSTRUCTIONS**

- · Decide which papers you want to use as the base pages and which one you want to cut. Note that you will see both sides of the paper that you choose to cut.
- · Determine which way you will cut through the patterned paper. If the pattern has a specific directionality, you may want to turn it before you cut.
- Place the paper to be cut on the 12-inch Trimmer with the edge aligned with the 2-1/2" mark at the top of the trimmer. Hold the paper in place with one hand and press down on the blade housing with the other hand. Pull the blade housing down the length of the track and release the pressure on the blade when you come to the end of the paper. This first 12" x 2-1/2" strip will be piece A.
- Repeat the steps above, making a second cut at 2-1/2". This second 12" x 2-1/2" strip will be piece B.
- Turn the remaining 12" x 7" section of paper 90 degrees and repeat the steps above, making your third cut at 7" to get pieces C and D.
- Flip over pieces C and D to show the pattern on the opposite side. Arrange all pieces as shown and adhere to base pages with the Tape Runner.
- Choose two  $4" \times 6"$  photos and three  $6" \times 4"$  photos and arrange as shown. Adhere all photos onto the layout with the Tape Runner.
- Apply embellishments as shown, using Foam Squares to add dimension. Journal with the Dual-Tip Pen as desired.
- Adhere the 4" x 4" decorative title card from the Mini Embellishments Pack as shown.