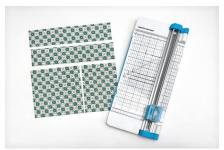

#### **INSTRUCTIONS**

- · Decide which papers you want to use as the base pages and which one you want to cut. Note that you will see both sides of the paper that you choose to cut.
- · Determine which way you will cut through the patterned paper. If the pattern has a specific directionality, you may want to turn it before you cut.
- Place the paper to be cut on the 12-inch Trimmer with the edge aligned with the 2-1/2" mark at the top of the trimmer. Hold the paper in place with one hand and press down on the blade housing with the other hand. Pull the blade housing down the length of the track and release the pressure on the blade when you come to the end of the paper. This first 12" x 2-1/2" strip will be piece A.
- Repeat the steps above, making a second cut at 2-1/2". This second 12" x 2-1/2" strip will be piece B.
- Turn the remaining 12" x 7" section of paper 90 degrees and repeat the steps above, making your third cut at 7" to get pieces C and D.
- Flip over pieces C and D to show the pattern on the opposite side. Arrange all pieces as shown and adhere to base pages with the Tape Runner.
- Choose two  $4" \times 6"$  photos and three  $6" \times 4"$  photos and arrange as shown. Adhere all photos onto the layout with the Tape Runner.
- Apply embellishments as shown, using Foam Squares to add dimension. Journal with the Dual-Tip Pen as desired.
- Adhere the 4" x 4" decorative title card from the Mini Embellishments Pack as shown.

1. Select papers.

2. Cut paper with the 12-inch Trimmer.

3. Arrange paper pieces on base pages.

4. Adhere photos with the Tape Runner.

5. Adhere embellishments with the Tape Runner and Foam Squares.