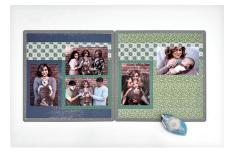

# Beginner Project Recipe Q2

This simple Project Recipe is perfect for Beginners as it requires only a few cuts. It can be used with any paper pack and embellishments (shown with Advisor-Exclusive Welcoming Woodblock Prints paper and embellishments packs) and can be modified by arranging the elements in different ways. More experienced scrappers can add other elements such as photo mats or decorative borders to enhance this Beginner Project Recipe.

#### **INSTRUCTIONS**

- · Decide which papers you want to use as the base pages and which one you want to cut. Note that you will see both sides of the paper that you choose to cut.
- · Determine which way you will cut through the patterned paper. If the pattern has a specific directionality, you may want to turn it before you cut.
- Place the paper to be cut on the 12-inch Trimmer with the edge aligned with the 2-1/2" mark at the top of the trimmer. Hold the paper in place with one hand and press down on the blade housing with the other hand. Pull the blade housing down the length of the track and release the pressure on the blade when you come to the end of the paper. This first 12" x 2-1/2" strip will be piece A.
- Repeat the steps above, making a second cut at 2-1/2". This second 12" x 2-1/2" strip will be piece B.
- Turn the remaining 12" x 7" section of paper 90 degrees and repeat the steps above, making your third cut at 7" to get pieces C and D.
- Flip over pieces C and D to show the pattern on the opposite side. Arrange all pieces as shown and adhere to base pages with the Tape Runner.
- Choose two  $4" \times 6"$  photos and three  $6" \times 4"$  photos and arrange as shown. Adhere all photos onto the layout with the Tape Runner.
- Apply embellishments as shown, using Foam Squares to add dimension. Journal with the Dual-Tip Pen as desired.
- Adhere the 4" x 4" decorative title card from the Mini Embellishments Pack as shown.