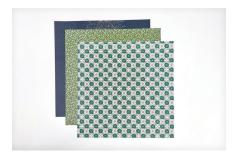

#### **INGREDIENTS**

- Three pieces of designer paper two for the base and one to cut
- · Coordinating embellishments
- 12-inch Trimmer
- Tape Runner
- · Foam Squares Variety Pack
- Dual-Tip Pen

1. Select papers.

2. Cut paper with the 12-inch Trimmer.

3. Arrange paper pieces on base pages.

4. Adhere photos with the Tape Runner.

5. Adhere embellishments with the Tape Runner and Foam Squares.