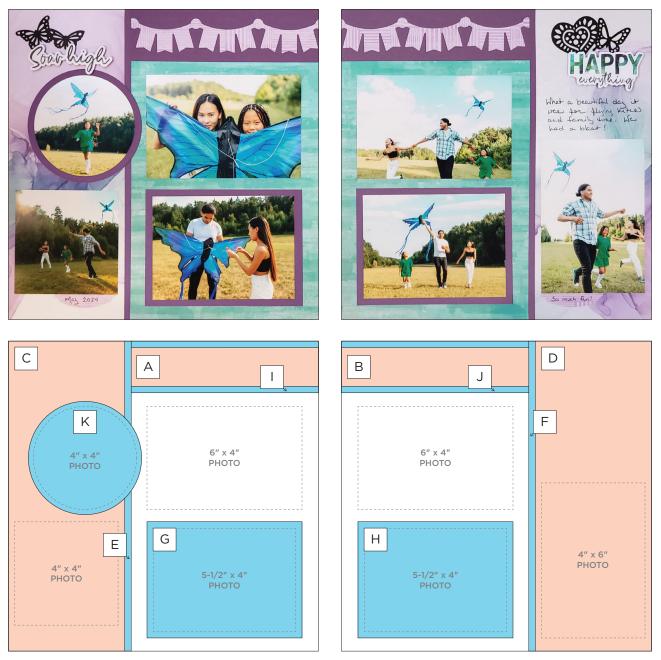

# **creative** | PROJECT RECIPE<sup>™</sup> Full of Monder

Note: Sketch shown above is meant to correspond with the Cutting Guide. It does NOT represent specific designer papers.

### **INSTRUCTIONS**

- Use two sheets of designer paper for your base.
- Using the Garland Banner Border Punch, punch two borders from designer paper. Use the 12-inch Trimmer to trim them to 7-1/2''. *Tip: Save the leftover scraps from punching the borders to use as* decorative tabs for journaling.
- Using the 12-inch Trimmer, finish following the Cutting Guide with designer paper and cardstock. For circle piece K, use the outside of the smallest Circle CCS Pattern with the Blue Blade.
- Use the Tape Runner to adhere pieces C and D along the outer edges of each page. Adhere pieces I and J along the top outer edges on each page, following the sketch above.
- Use the Repositionable Tape Runner Refill to adhere punched borders A and B on top of I and J.
- Adhere strip E next to C, overlapping A. Adhere strip F next to D, overlapping B. Finish adhering photo mats G, H and K as shown.
- For the circular photo, use the outside of the smallest Circle CCS Pattern with the Red Blade. Adhere photos and journal as desired.
- Optional: Apply embellishments using Foam Squares to add dimension.

# **CREATIVE** | PROJECT RECIPE<sup>TM</sup> Full of Wonder

CUTTING GUIDE: Make the following cuts on designer paper and cardstock.

| 1 Designer Paper         |                          |                              |                              |
|--------------------------|--------------------------|------------------------------|------------------------------|
| PUNCH THEN CUT AT 7-1/2" | PUNCH THEN CUT AT 7-1/2" | C<br>4-1/2" x 12"<br>REVERSE | D<br>4-1/2" x 12"<br>REVERSE |

# G L J 4-1/2" x 6" 2″ x 7-1/4″ 2″ x 7-1/4″ Е F 1/4" x 12" Н 4-1/2" x 6" Κ 4-1/2" CIRCLE

#### **PHOTO SIZES**

(2) 6" x 4" (1) 4" x 6" (2) 5-1/2" x 4" (2) 4" x 4"