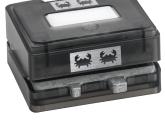

Ends at noon CT or while supplies last



**Coastal Shore Decorative Bundle** #B663417 | \$45.00

(Available starting when the Buy-It-All Bundle ends)



12x12 Navy Coastal Shore Cover #663321 | \$37.50

**Navy Custom Foiled Spine** #FS656628 | \$10.00



**Coastal Shore Paper Pack** 12/pk | #663080 | \$10.00



Coastal Shore Fast2Fab™-Inspired Paper Pack 6/pk | #663081 | \$5.00



**Coastal Shore Variety Mat Pack** 24/pk | #663082 | \$10.00





**Coastal Shore Laser Borders** 10/pk | #663087 | \$11.00



**Coastal Shore Stickers** 3/pk | #663083 | \$9.00



12x12 CM Blue Cover #663560 | \$29.50 **CM Blue Custom Foiled Spine** #FS656631 | \$10.00



12x12 Icy Blue Cover #657636 | \$29.50 **Icy Blue Custom Foiled Spine** #FS657492 | \$10.00



**Fishnet Border Punch** #662826 | \$28.50





**Curious Crabs Border Maker Cartridge** #662838 | \$19.50

## **DIGITAL COASTAL SHORE**



**Lagoon Shimmer Solid Core Paper Pack** 10/pk | #659651 | \$12.50



**Digital Coastal Shore Kit** D663415 | \$14.95