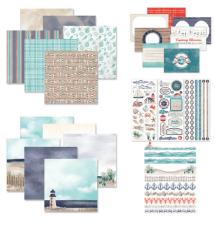

Coordinating Cardstock: Beige, Red, Lagoon Shimmer, Dark Sea Green, Navy

Coordinating Collections: Deep Blue Sea, Seaside, Maritime, Cue the Blue, Great Escape

\*Ends at noon CT or while supplies last

**Coastal Shore Decorative Bundle** #B663417 | \$45.00

(Available starting when the Buy-It-All Bundle ends)

12x12 Navy Coastal Shore Cover #663321 | \$37.50

**Navy Custom Foiled Spine** #FS656628 | \$10.00

**Coastal Shore Paper Pack** 12/pk | #663080 | \$10.00

Coastal Shore Fast2Fab™-Inspired Paper Pack 6/pk | #663081 | \$5.00

**Coastal Shore Variety Mat Pack** 24/pk | #663082 | \$10.00

**Coastal Shore Laser Borders** 10/pk | #663087 | \$11.00

**Coastal Shore Stickers** 3/pk | #663083 | \$9.00