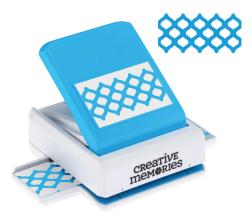

12x12 CM Blue Cover #663560 | \$29.50 **CM Blue Custom Foiled Spine** #FS656631 | \$10.00

12x12 Icy Blue Cover #657636 | \$29.50 **Icy Blue Custom Foiled Spine** #FS657492 | \$10.00

**Fishnet Border Punch** #662826 | \$28.50