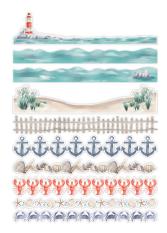

Coastal Shore Fast2Fab™-Inspired Paper Pack 6/pk | #663081 | \$5.00

**Coastal Shore Variety Mat Pack** 24/pk | #663082 | \$10.00

**Coastal Shore Laser Borders** 10/pk | #663087 | \$11.00

**Coastal Shore Stickers** 3/pk | #663083 | \$9.00