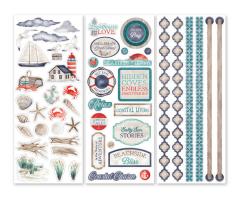

## CREATIVE WHAT'S NEW! MEMSRIES June 2024, part 4

Showcase your serene seaside memories with the Coastal Shore collection! Filled with lighthouses and sailboats, shorelines, weathered wood and shells and crustaceans, this collection was created with the sand dunes and salty air of the coast in mind. It's ideal for memories of exploring charming coastal towns, touring historic lighthouses, sunbathing at sandy beaches and sampling smooth wines at local vineyards.

Coastal Shore Fast2Fab™-Inspired Paper Pack 6/pk | #663081 | \$5.00

**Coastal Shore Variety Mat Pack** 24/pk | #663082 | \$10.00

**Coastal Shore Laser Borders** 10/pk | #663087 | \$11.00

**Coastal Shore Stickers** 3/pk | #663083 | \$9.00