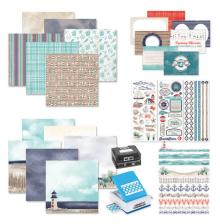

Coordinating Cardstock: Beige, Red, Lagoon Shimmer, Dark Sea Green, Navy

Coordinating Collections: Deep Blue Sea, Seaside, Maritime, Cue the Blue, Great Escape

\*Ends at noon CT or while supplies last

**Coastal Shore Decorative Bundle** #B663417 | \$45.00

(Available starting when the Buy-It-All Bundle ends)

12x12 Navy Coastal Shore Cover #663321 | \$37.50

**Navy Custom Foiled Spine** #FS656628 | \$10.00

**Coastal Shore Paper Pack** 12/pk | #663080 | \$10.00

Coastal Shore Fast2Fab™-Inspired Paper Pack 6/pk | #663081 | \$5.00

**Coastal Shore Variety Mat Pack** 24/pk | #663082 | \$10.00

**Coastal Shore Laser Borders** 10/pk | #663087 | \$11.00

**Coastal Shore Stickers** 3/pk | #663083 | \$9.00