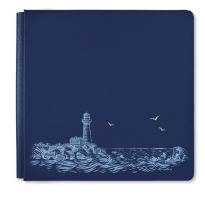

(Available starting when the Buy-It-All Bundle ends)

12x12 Navy Coastal Shore Cover #663321 | \$37.50

**Navy Custom Foiled Spine** #FS656628 | \$10.00

**Coastal Shore Paper Pack** 12/pk | #663080 | \$10.00