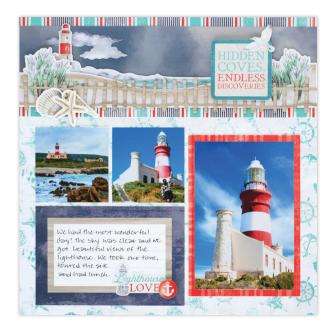

## CREATIVE WHAT'S NEW! MEMSRIES June 2024, part 4

Showcase your serene seaside memories with the Coastal Shore collection! Filled with lighthouses and sailboats, shorelines, weathered wood and shells and crustaceans, this collection was created with the sand dunes and salty air of the coast in mind. It's ideal for memories of exploring charming coastal towns, touring historic lighthouses, sunbathing at sandy beaches and sampling smooth wines at local vineyards.