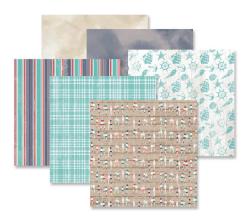

(Available starting when the Buy-It-All Bundle ends)

12x12 Navy Coastal Shore Cover #663321 | \$37.50

**Navy Custom Foiled Spine** #FS656628 | \$10.00

**Coastal Shore Paper Pack** 12/pk | #663080 | \$10.00

Coastal Shore Fast2Fab™-Inspired Paper Pack 6/pk | #663081 | \$5.00

**Coastal Shore Variety Mat Pack** 24/pk | #663082 | \$10.00

**Coastal Shore Laser Borders** 10/pk | #663087 | \$11.00

**Coastal Shore Stickers** 3/pk | #663083 | \$9.00