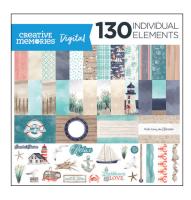

## **DIGITAL COASTAL SHORE**

**Lagoon Shimmer Solid Core Paper Pack** 10/pk | #659651 | \$12.50

**Digital Coastal Shore Kit** D663415 | \$14.95