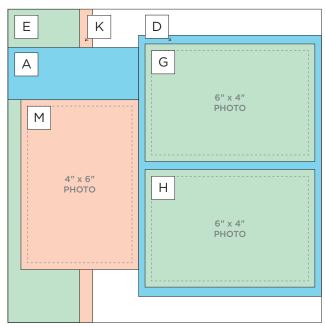

# CREATIVE | PROJECT RECIPE™ MEM\$RIES | Constal Shore

**CUTTING GUIDE:** Make the following cuts on designer paper.

Designer Paper #1

2 Designer Paper #2

**3** Designer Paper #3

## **PHOTO SIZES**

(3) 6" x 4"

(1) 4" x 6"

(2) 4" x 4"

 $(1) 2-1/2" \times 2-1/2"$