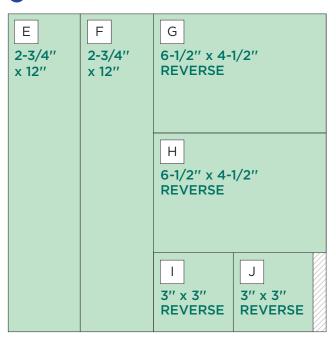

# CREATIVE | PROJECT RECIPE™ MEM\$RIES | Constal Shore

**CUTTING GUIDE:** Make the following cuts on designer paper.

Designer Paper #1

2 Designer Paper #2

**3** Designer Paper #3

## **INSTRUCTIONS**

- Use two sheets of Lagoon Shimmer Solid Core Paper for your base. Be sure to pay attention to the direction of the paper before cutting.
- Use the Curious Crabs BMC with the Original Border Maker System to punch a border from designer paper #1. Use the 12-inch Trimmer to trim the border to 2" wide, then cut at 5" to make pieces A and B.
- Using the 12-inch Trimmer, finish cutting designer papers #1, #2 and #3 following the Cutting Guide.
- Use the Tape Runner to adhere pieces E and F along the left and right edges of the base pages. Adhere piece K next to E, then piece L next to F.
- Adhere pieces D and C along the inside edges of the base pages, lined up with each other in the middle of the page.
- Adhere remaining pieces using the Tape Runner. Use the Repositionable Tape Runner to adhere border pieces A and B.
- · Adhere photos and journal as desired.
- Optional: Apply stickers using Foam Squares to add dimension.