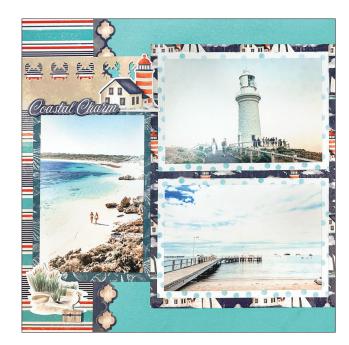

# PROJECT RECIPE™

Coastal Shore

**Note:** Sketch shown above is meant to correspond with the Cutting Guide. It does NOT represent specific designer papers.

## **INSTRUCTIONS**

- Use two sheets of Lagoon Shimmer Solid Core Paper for your base. Be sure to pay attention to the direction of the paper before cutting.
- Use the Curious Crabs BMC with the Original Border Maker System to punch a border from designer paper #1. Use the 12-inch Trimmer to trim the border to 2" wide, then cut at 5" to make pieces A and B.
- Using the 12-inch Trimmer, finish cutting designer papers #1, #2 and #3 following the Cutting Guide.
- Use the Tape Runner to adhere pieces E and F along the left and right edges of the base pages. Adhere piece K next to E, then piece L next to F.
- Adhere pieces D and C along the inside edges of the base pages, lined up with each other in the middle of the page.
- Adhere remaining pieces using the Tape Runner. Use the Repositionable Tape Runner to adhere border pieces A and B.
- · Adhere photos and journal as desired.
- Optional: Apply stickers using Foam Squares to add dimension.

## **PHOTO SIZES**

(3) 6" x 4"

(1) 4" x 6"

(2) 4" x 4"

 $(1) 2-1/2" \times 2-1/2"$