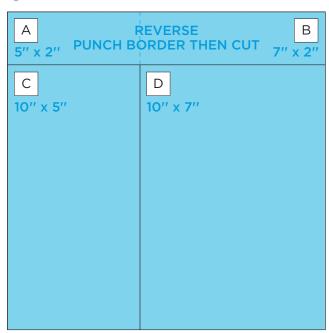

# CREATIVE | PROJECT RECIPE™ MEM\$RIES | Constal Shore

**CUTTING GUIDE:** Make the following cuts on designer paper.

Designer Paper #1

2 Designer Paper #2

**3** Designer Paper #3

## **INSTRUCTIONS**

- Use two sheets of Lagoon Shimmer Solid Core Paper for your base. Be sure to pay attention to the direction of the paper before cutting.
- Use the Curious Crabs BMC with the Original Border Maker System to punch a border from designer paper #1. Use the 12-inch Trimmer to trim the border to 2" wide, then cut at 5" to make pieces A and B.
- Using the 12-inch Trimmer, finish cutting designer papers #1, #2 and #3 following the Cutting Guide.
- Use the Tape Runner to adhere pieces E and F along the left and right edges of the base pages. Adhere piece K next to E, then piece L next to F.
- Adhere pieces D and C along the inside edges of the base pages, lined up with each other in the middle of the page.
- Adhere remaining pieces using the Tape Runner. Use the Repositionable Tape Runner to adhere border pieces A and B.
- · Adhere photos and journal as desired.
- Optional: Apply stickers using Foam Squares to add dimension.