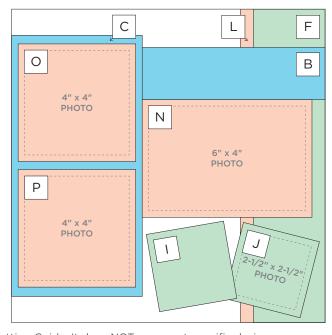

# CREATIVE | PROJECT RECIPE™ MEM\$RIES | Constal Shore

**CUTTING GUIDE:** Make the following cuts on designer paper.

Designer Paper #1

2 Designer Paper #2

**3** Designer Paper #3

## **PHOTO SIZES**

(3) 6" x 4"

(1) 4" x 6"

(2) 4" x 4"

 $(1) 2-1/2" \times 2-1/2"$