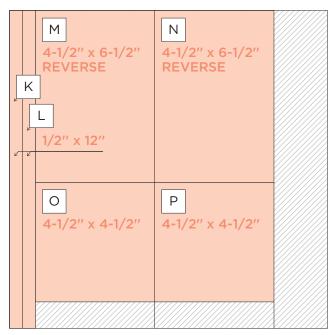

# CREATIVE | PROJECT RECIPE™ MEM\$RIES | Constal Shore

**CUTTING GUIDE:** Make the following cuts on designer paper.

Designer Paper #1

2 Designer Paper #2

**3** Designer Paper #3

## **INSTRUCTIONS**

- Use two sheets of Lagoon Shimmer Solid Core Paper for your base. Be sure to pay attention to the direction of the paper before cutting.
- Use the Curious Crabs BMC with the Original Border Maker System to punch a border from designer paper #1. Use the 12-inch Trimmer to trim the border to 2" wide, then cut at 5" to make pieces A and B.
- Using the 12-inch Trimmer, finish cutting designer papers #1, #2 and #3 following the Cutting Guide.
- Use the Tape Runner to adhere pieces E and F along the left and right edges of the base pages. Adhere piece K next to E, then piece L next to F.
- Adhere pieces D and C along the inside edges of the base pages, lined up with each other in the middle of the page.
- Adhere remaining pieces using the Tape Runner. Use the Repositionable Tape Runner to adhere border pieces A and B.
- · Adhere photos and journal as desired.
- Optional: Apply stickers using Foam Squares to add dimension.