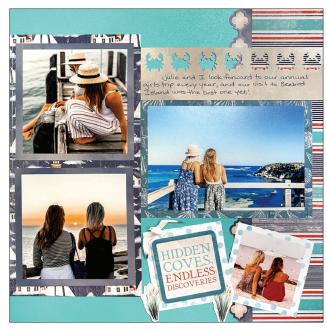

# PROJECT RECIPE™

Coastal Shore

**Note:** Sketch shown above is meant to correspond with the Cutting Guide. It does NOT represent specific designer papers.

## **INSTRUCTIONS**

- Use two sheets of Lagoon Shimmer Solid Core Paper for your base. Be sure to pay attention to the direction of the paper before cutting.
- Use the Curious Crabs BMC with the Original Border Maker System to punch a border from designer paper #1. Use the 12-inch Trimmer to trim the border to 2" wide, then cut at 5" to make pieces A and B.
- Using the 12-inch Trimmer, finish cutting designer papers #1, #2 and #3 following the Cutting Guide.
- Use the Tape Runner to adhere pieces E and F along the left and right edges of the base pages. Adhere piece K next to E, then piece L next to F.
- Adhere pieces D and C along the inside edges of the base pages, lined up with each other in the middle of the page.
- Adhere remaining pieces using the Tape Runner. Use the Repositionable Tape Runner to adhere border pieces A and B.
- · Adhere photos and journal as desired.
- Optional: Apply stickers using Foam Squares to add dimension.

## **PHOTO SIZES**

(3) 6" x 4"

(1) 4" x 6"

(2) 4" x 4"

 $(1) 2-1/2" \times 2-1/2"$