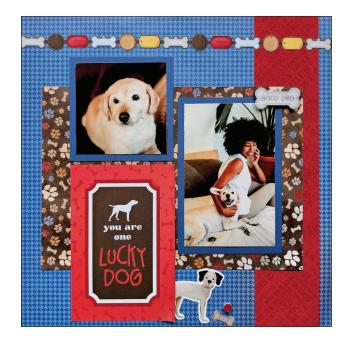

# PROJECT RECIPE™

Go Fetch/Purr-fect Kitty Cat

Note: Sketch shown above is meant to correspond with the Cutting Guide. It does NOT represent specific designer papers.

## **INSTRUCTIONS**

- Use one sheet of designer paper and one sheet of mat paper for your base.
- Using the 12-inch Trimmer, follow the Cutting Guide with designer paper and cardstock. Then cut apart the predesigned mats on the other mat paper.
- Using the Pet Palace Punch or Feline Dine Punch, punch shapes from the excess designer paper and cardstock.
- Use the Tape Runner to adhere pieces A and B 1/2" from the inside edges of each page. Adhere piece C over B and piece D over A approximately 2-3/4" from the top of each page.
- Adhere photo mats E and F overlapping piece C. Finish adhering the cut-apart mats as shown.
- Use the Repositionable Tape Runner Refill to adhere punched shapes as shown on the layout.
- · Adhere photos and journal as desired.
- · Optional: Apply embellishments using Foam Squares to add dimension.