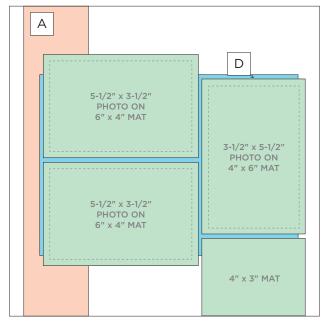

# CREATIVE | PROJECT RECIPE™ MEMSRIES | Go Fetch/Purrr-lect Kitty Cat

**CUTTING GUIDE:** Make the following cuts on designer paper and cardstock.

## **INSTRUCTIONS**

- Use one sheet of designer paper and one sheet of mat paper for your base.
- Using the 12-inch Trimmer, follow the Cutting Guide with designer paper and cardstock. Then cut apart the predesigned mats on the other mat paper.
- Using the Pet Palace Punch or Feline Dine Punch, punch shapes from the excess designer paper and cardstock.
- Use the Tape Runner to adhere pieces A and B 1/2" from the inside edges of each page. Adhere piece C over B and piece D over A approximately 2-3/4" from the top of each page.
- Adhere photo mats E and F overlapping piece C. Finish adhering the cut-apart mats as shown.
- Use the Repositionable Tape Runner Refill to adhere punched shapes as shown on the layout.
- · Adhere photos and journal as desired.
- · Optional: Apply embellishments using Foam Squares to add dimension.

### **PHOTO SIZES**

(2) 5-1/2" x 3-1/2"

(2) 3-1/2" x 5-1/2"

(1) 3-1/2" x 3-1/2"