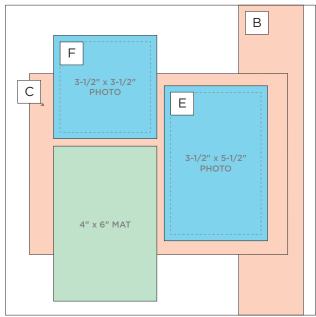

# CREATIVE | PROJECT RECIPE™ MEMSRIES | Go Fetch/Purrr-lect Kitty Cat

**CUTTING GUIDE:** Make the following cuts on designer paper and cardstock.

## **INSTRUCTIONS**

- Use one sheet of designer paper and one sheet of mat paper for your base.
- Using the 12-inch Trimmer, follow the Cutting Guide with designer paper and cardstock. Then cut apart the predesigned mats on the other mat paper.
- Using the Pet Palace Punch or Feline Dine Punch, punch shapes from the excess designer paper and cardstock.
- Use the Tape Runner to adhere pieces A and B 1/2" from the inside edges of each page. Adhere piece C over B and piece D over A approximately 2-3/4" from the top of each page.
- Adhere photo mats E and F overlapping piece C. Finish adhering the cut-apart mats as shown.
- Use the Repositionable Tape Runner Refill to adhere punched shapes as shown on the layout.
- · Adhere photos and journal as desired.
- · Optional: Apply embellishments using Foam Squares to add dimension.

### **PHOTO SIZES**

(2) 5-1/2" x 3-1/2"

(2) 3-1/2" x 5-1/2"

(1) 3-1/2" x 3-1/2"