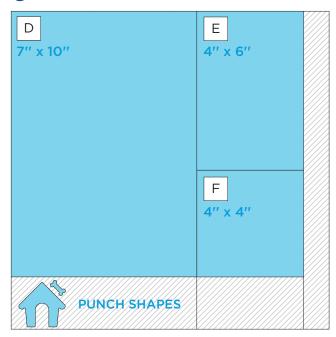

## **INSTRUCTIONS**

- Use one sheet of designer paper and one sheet of mat paper for your base.
- Using the 12-inch Trimmer, follow the Cutting Guide with designer paper and cardstock. Then cut apart the predesigned mats on the other mat paper.
- Using the Pet Palace Punch or Feline Dine Punch, punch shapes from the excess designer paper and cardstock.
- Use the Tape Runner to adhere pieces A and B 1/2" from the inside edges of each page. Adhere piece C over B and piece D over A approximately 2-3/4" from the top of each page.
- Adhere photo mats E and F overlapping piece C. Finish adhering the cut-apart mats as shown.
- Use the Repositionable Tape Runner Refill to adhere punched shapes as shown on the layout.
- · Adhere photos and journal as desired.
- · Optional: Apply embellishments using Foam Squares to add dimension.

# CREATIVE | PROJECT RECIPE™ MEMSRIES | Go Fetch/Purrr-lect Kitty Cat

**CUTTING GUIDE:** Make the following cuts on designer paper and cardstock.