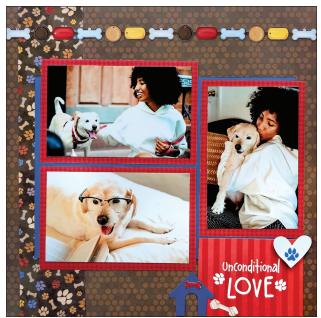

# PROJECT RECIPE™

Go Fetch/Purr-fect Kitty Cat

Note: Sketch shown above is meant to correspond with the Cutting Guide. It does NOT represent specific designer papers.

## **INSTRUCTIONS**

- Use one sheet of designer paper and one sheet of mat paper for your base.
- Using the 12-inch Trimmer, follow the Cutting Guide with designer paper and cardstock. Then cut apart the predesigned mats on the other mat paper.
- Using the Pet Palace Punch or Feline Dine Punch, punch shapes from the excess designer paper and cardstock.
- Use the Tape Runner to adhere pieces A and B 1/2" from the inside edges of each page. Adhere piece C over B and piece D over A approximately 2-3/4" from the top of each page.
- Adhere photo mats E and F overlapping piece C. Finish adhering the cut-apart mats as shown.
- Use the Repositionable Tape Runner Refill to adhere punched shapes as shown on the layout.
- · Adhere photos and journal as desired.
- · Optional: Apply embellishments using Foam Squares to add dimension.