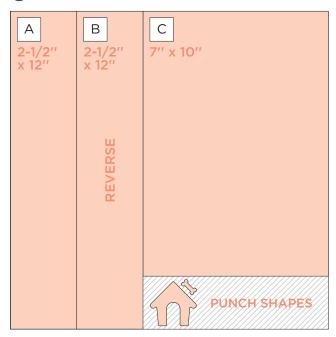

## **INSTRUCTIONS**

- Use one sheet of designer paper and one sheet of mat paper for your base.
- Using the 12-inch Trimmer, follow the Cutting Guide with designer paper and cardstock. Then cut apart the predesigned mats on the other mat paper.
- Using the Pet Palace Punch or Feline Dine Punch, punch shapes from the excess designer paper and cardstock.
- Use the Tape Runner to adhere pieces A and B 1/2" from the inside edges of each page. Adhere piece C over B and piece D over A approximately 2-3/4" from the top of each page.
- Adhere photo mats E and F overlapping piece C. Finish adhering the cut-apart mats as shown.
- Use the Repositionable Tape Runner Refill to adhere punched shapes as shown on the layout.
- · Adhere photos and journal as desired.
- · Optional: Apply embellishments using Foam Squares to add dimension.

# CREATIVE | PROJECT RECIPE™ MEMSRIES | Go Fetch/Purrr-lect Kitty Cat

**CUTTING GUIDE:** Make the following cuts on designer paper and cardstock.