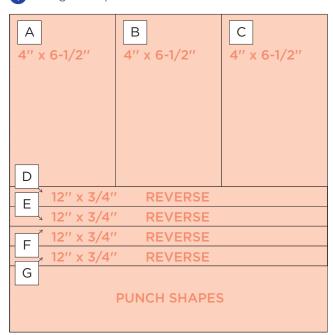

#### **CUTTING GUIDE:** Make the following cuts on designer paper.

# **INSTRUCTIONS**

- Use two sheets of designer paper for your base.
- Before making any cuts, be sure to pay attention to the direction of the paper patterns.
- Using the 12-inch Trimmer, follow the Cutting Guide with designer paper. For circle piece K, use the outside of the medium Circle CCS Pattern with the Green Blade, and then cut in half. For circle pieces L, M, N and O, use the inside of the medium Circle CCS Pattern with the Green Blade.
- Use the Gourd Time Punch to punch multiple pumpkins out of the remaining paper.
- Use the Tape Runner to adhere pieces D and E approx. 2" from the bottom across each base page. Adhere alternating pieces

- A, B, C, H, I and J just above them as shown.
- Adhere pieces F and G across the top.
- Place the lower half of circle piece K on the left page, approx. 1/4" from the side and matching the straight edge with the top of piece D as shown. Adhere circles L and M next to K, slightly overlapping piece D. Repeat this process at the top of the right page using the upper half of piece K and circles N and O as shown.
- Decorate the circles using the punched pumpkins, adhere photos and journal as desired.
- Optional: Apply stickers using Foam Squares to add dimension.