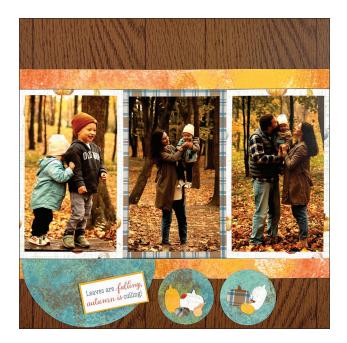

# PROJECT RECIPE™

Autumn Cottage

Note: Sketch shown above is meant to correspond with the Cutting Guide. It does NOT represent specific designer papers.

# **INSTRUCTIONS**

- Use two sheets of designer paper for your base.
- Before making any cuts, be sure to pay attention to the direction of the paper patterns.
- Using the 12-inch Trimmer, follow the Cutting Guide with designer paper. For circle piece K, use the outside of the medium Circle CCS Pattern with the Green Blade, and then cut in half. For circle pieces L, M, N and O, use the inside of the medium Circle CCS Pattern with the Green Blade.
- Use the Gourd Time Punch to punch multiple pumpkins out of the remaining paper.
- Use the Tape Runner to adhere pieces D and E approx. 2" from the bottom across each base page. Adhere alternating pieces

- A, B, C, H, I and J just above them as shown.
- Adhere pieces F and G across the top.
- Place the lower half of circle piece K on the left page, approx. 1/4" from the side and matching the straight edge with the top of piece D as shown. Adhere circles L and M next to K, slightly overlapping piece D. Repeat this process at the top of the right page using the upper half of piece K and circles N and O as shown.
- Decorate the circles using the punched pumpkins, adhere photos and journal as desired.
- Optional: Apply stickers using Foam Squares to add dimension.