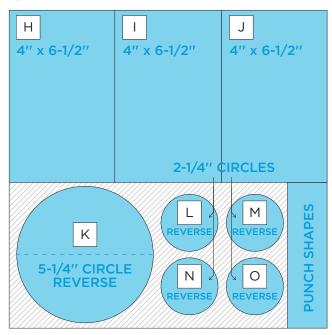

#### **CUTTING GUIDE:** Make the following cuts on designer paper.

# **INSTRUCTIONS**

- Use two sheets of designer paper for your base.
- Before making any cuts, be sure to pay attention to the direction of the paper patterns.
- Using the 12-inch Trimmer, follow the Cutting Guide with designer paper. For circle piece K, use the outside of the medium Circle CCS Pattern with the Green Blade, and then cut in half. For circle pieces L, M, N and O, use the inside of the medium Circle CCS Pattern with the Green Blade.
- Use the Gourd Time Punch to punch multiple pumpkins out of the remaining paper.
- Use the Tape Runner to adhere pieces D and E approx. 2" from the bottom across each base page. Adhere alternating pieces

- A, B, C, H, I and J just above them as shown.
- Adhere pieces F and G across the top.
- Place the lower half of circle piece K on the left page, approx. 1/4" from the side and matching the straight edge with the top of piece D as shown. Adhere circles L and M next to K, slightly overlapping piece D. Repeat this process at the top of the right page using the upper half of piece K and circles N and O as shown.
- Decorate the circles using the punched pumpkins, adhere photos and journal as desired.
- Optional: Apply stickers using Foam Squares to add dimension.