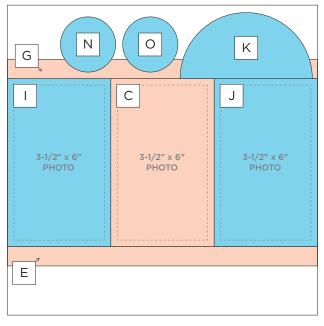

#### **CUTTING GUIDE:** Make the following cuts on designer paper.

# **INSTRUCTIONS**

- Use two sheets of designer paper for your base.
- Before making any cuts, be sure to pay attention to the direction of the paper patterns.
- Using the 12-inch Trimmer, follow the Cutting Guide with designer paper. For circle piece K, use the outside of the medium Circle CCS Pattern with the Green Blade, and then cut in half. For circle pieces L, M, N and O, use the inside of the medium Circle CCS Pattern with the Green Blade.
- Use the Gourd Time Punch to punch multiple pumpkins out of the remaining paper.
- Use the Tape Runner to adhere pieces D and E approx. 2" from the bottom across each base page. Adhere alternating pieces

- A, B, C, H, I and J just above them as shown.
- Adhere pieces F and G across the top.
- Place the lower half of circle piece K on the left page, approx. 1/4" from the side and matching the straight edge with the top of piece D as shown. Adhere circles L and M next to K, slightly overlapping piece D. Repeat this process at the top of the right page using the upper half of piece K and circles N and O as shown.
- Decorate the circles using the punched pumpkins, adhere photos and journal as desired.
- Optional: Apply stickers using Foam Squares to add dimension.