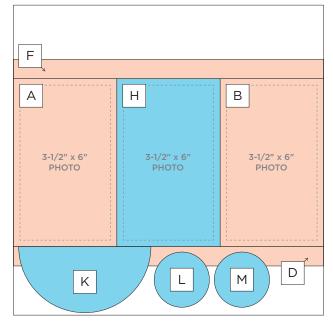

#### **CUTTING GUIDE:** Make the following cuts on designer paper.

# **INSTRUCTIONS**

- Use two sheets of designer paper for your base.
- Before making any cuts, be sure to pay attention to the direction of the paper patterns.
- Using the 12-inch Trimmer, follow the Cutting Guide with designer paper. For circle piece K, use the outside of the medium Circle CCS Pattern with the Green Blade, and then cut in half. For circle pieces L, M, N and O, use the inside of the medium Circle CCS Pattern with the Green Blade.
- Use the Gourd Time Punch to punch multiple pumpkins out of the remaining paper.
- Use the Tape Runner to adhere pieces D and E approx. 2" from the bottom across each base page. Adhere alternating pieces

- A, B, C, H, I and J just above them as shown.
- Adhere pieces F and G across the top.
- Place the lower half of circle piece K on the left page, approx. 1/4" from the side and matching the straight edge with the top of piece D as shown. Adhere circles L and M next to K, slightly overlapping piece D. Repeat this process at the top of the right page using the upper half of piece K and circles N and O as shown.
- Decorate the circles using the punched pumpkins, adhere photos and journal as desired.
- Optional: Apply stickers using Foam Squares to add dimension.