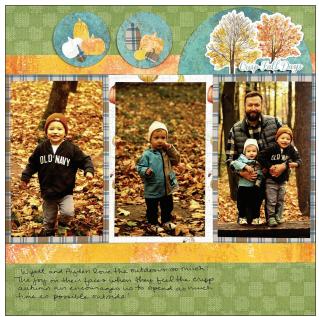

# PROJECT RECIPE™

Autumn Cottage

Note: Sketch shown above is meant to correspond with the Cutting Guide. It does NOT represent specific designer papers.

# **INSTRUCTIONS**

- Use two sheets of designer paper for your base.
- Before making any cuts, be sure to pay attention to the direction of the paper patterns.
- Using the 12-inch Trimmer, follow the Cutting Guide with designer paper. For circle piece K, use the outside of the medium Circle CCS Pattern with the Green Blade, and then cut in half. For circle pieces L, M, N and O, use the inside of the medium Circle CCS Pattern with the Green Blade.
- Use the Gourd Time Punch to punch multiple pumpkins out of the remaining paper.
- Use the Tape Runner to adhere pieces D and E approx. 2" from the bottom across each base page. Adhere alternating pieces

- A, B, C, H, I and J just above them as shown.
- Adhere pieces F and G across the top.
- Place the lower half of circle piece K on the left page, approx. 1/4" from the side and matching the straight edge with the top of piece D as shown. Adhere circles L and M next to K, slightly overlapping piece D. Repeat this process at the top of the right page using the upper half of piece K and circles N and O as shown.
- Decorate the circles using the punched pumpkins, adhere photos and journal as desired.
- Optional: Apply stickers using Foam Squares to add dimension.