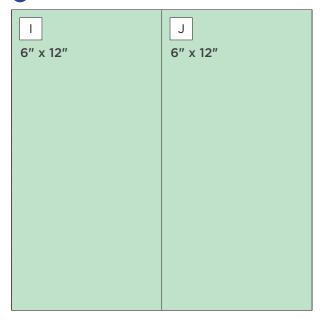

# CREATIVE | PROJECT RECIPE™ MEM\$RIES | Vintage Chic

**CUTTING GUIDE:** Make the following cuts on designer paper and cardstock.

1 Pumpkin Cardstock

2 Designer Paper #1

**3** Designer Paper #2

3 Designer Paper #3

## **INSTRUCTIONS**

- Using the Elegant Diamond Border Punch, punch border piece A along one side of the Pumpkin Solid Cardstock. To create a smooth edge before punching border piece B, use the 12-inch Trimmer to cut off an additional 1/8". Repeat these steps to punch border piece B and then create another smooth edge.
- Cut both borders in half at 6" so that you end up with four 6" border strips.
- Using the 12-inch Trimmer, finish following the Cutting Guide with remaining cardstock and designer paper.
- Use the welding technique to create both base pages by cutting two 12" x 1" strips from scrap paper.
- Place pieces G and I together facing down so that you are seeing
  the backs of the papers. Apply adhesive using the Tape Runner
  down the entire length of one of the scrap strips, then adhere it
  along the seam between G and I to form one 12" x 12" sheet. Flip
  it over to complete. Repeat this process with pieces H and J.
- Adhere pieces I and J along the outside edge, and pieces G and H along the inside edge of both base pages.
- Adhere pieces K and L to the left and right outside edges and all remaining pieces following the sketch above. Use the Repositionable Tape Runner to adhere border pieces A and B.
- · Adhere photos and journal as desired.
- Optional: Apply embellishments using Foam Squares to add dimension.