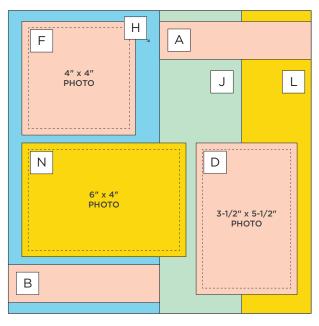

# PROJECT RECIPE™

Vintage Chic

Note: Sketch shown above is meant to correspond with the Cutting Guide. It does NOT represent specific designer papers.

## **INSTRUCTIONS**

- Using the Elegant Diamond Border Punch, punch border piece A along one side of the Pumpkin Solid Cardstock. To create a smooth edge before punching border piece B, use the 12-inch Trimmer to cut off an additional 1/8". Repeat these steps to punch border piece B and then create another smooth edge.
- Cut both borders in half at 6" so that you end up with four 6" border strips.
- Using the 12-inch Trimmer, finish following the Cutting Guide with remaining cardstock and designer paper.
- Use the welding technique to create both base pages by cutting two 12" x 1" strips from scrap paper.
- Place pieces G and I together facing down so that you are seeing
  the backs of the papers. Apply adhesive using the Tape Runner
  down the entire length of one of the scrap strips, then adhere it
  along the seam between G and I to form one 12" x 12" sheet. Flip
  it over to complete. Repeat this process with pieces H and J.
- Adhere pieces I and J along the outside edge, and pieces G and H along the inside edge of both base pages.
- Adhere pieces K and L to the left and right outside edges and all remaining pieces following the sketch above. Use the Repositionable Tape Runner to adhere border pieces A and B.
- · Adhere photos and journal as desired.
- Optional: Apply embellishments using Foam Squares to add dimension.