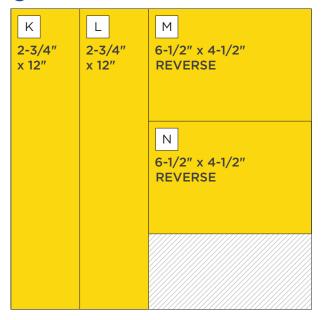

# CREATIVE | PROJECT RECIPE™ MEM\$RIES | Vintage Chic

**CUTTING GUIDE:** Make the following cuts on designer paper and cardstock.

1 Pumpkin Cardstock

2 Designer Paper #1

**3** Designer Paper #2

3 Designer Paper #3

## **INSTRUCTIONS**

- Using the Elegant Diamond Border Punch, punch border piece A along one side of the Pumpkin Solid Cardstock. To create a smooth edge before punching border piece B, use the 12-inch Trimmer to cut off an additional 1/8". Repeat these steps to punch border piece B and then create another smooth edge.
- Cut both borders in half at 6" so that you end up with four 6" border strips.
- Using the 12-inch Trimmer, finish following the Cutting Guide with remaining cardstock and designer paper.
- Use the welding technique to create both base pages by cutting two 12" x 1" strips from scrap paper.
- Place pieces G and I together facing down so that you are seeing
  the backs of the papers. Apply adhesive using the Tape Runner
  down the entire length of one of the scrap strips, then adhere it
  along the seam between G and I to form one 12" x 12" sheet. Flip
  it over to complete. Repeat this process with pieces H and J.
- Adhere pieces I and J along the outside edge, and pieces G and H along the inside edge of both base pages.
- Adhere pieces K and L to the left and right outside edges and all remaining pieces following the sketch above. Use the Repositionable Tape Runner to adhere border pieces A and B.
- · Adhere photos and journal as desired.
- Optional: Apply embellishments using Foam Squares to add dimension.