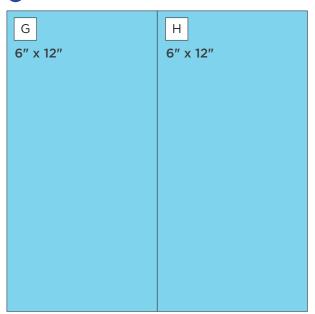

# CREATIVE | PROJECT RECIPE™ MEM\$RIES | Vintage Chic

**CUTTING GUIDE:** Make the following cuts on designer paper and cardstock.

1 Pumpkin Cardstock

2 Designer Paper #1

**3** Designer Paper #2

3 Designer Paper #3