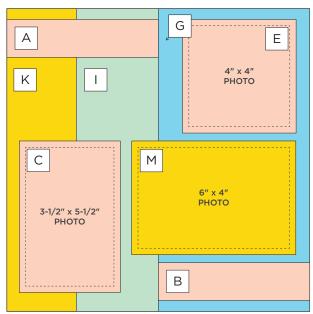

# PROJECT RECIPE™

Vintage Chic

Note: Sketch shown above is meant to correspond with the Cutting Guide. It does NOT represent specific designer papers.

## **INSTRUCTIONS**

- Using the Elegant Diamond Border Punch, punch border piece A along one side of the Pumpkin Solid Cardstock. To create a smooth edge before punching border piece B, use the 12-inch Trimmer to cut off an additional 1/8". Repeat these steps to punch border piece B and then create another smooth edge.
- Cut both borders in half at 6" so that you end up with four 6" border strips.
- Using the 12-inch Trimmer, finish following the Cutting Guide with remaining cardstock and designer paper.
- Use the welding technique to create both base pages by cutting two 12" x 1" strips from scrap paper.
- Place pieces G and I together facing down so that you are seeing
  the backs of the papers. Apply adhesive using the Tape Runner
  down the entire length of one of the scrap strips, then adhere it
  along the seam between G and I to form one 12" x 12" sheet. Flip
  it over to complete. Repeat this process with pieces H and J.
- Adhere pieces I and J along the outside edge, and pieces G and H along the inside edge of both base pages.
- Adhere pieces K and L to the left and right outside edges and all remaining pieces following the sketch above. Use the Repositionable Tape Runner to adhere border pieces A and B.
- · Adhere photos and journal as desired.
- Optional: Apply embellishments using Foam Squares to add dimension.