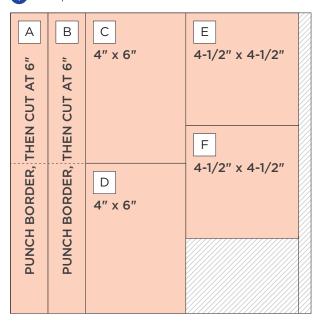

# CREATIVE | PROJECT RECIPE™ MEM\$RIES | Vintage Chic

**CUTTING GUIDE:** Make the following cuts on designer paper and cardstock.

1 Pumpkin Cardstock

2 Designer Paper #1

**3** Designer Paper #2

3 Designer Paper #3