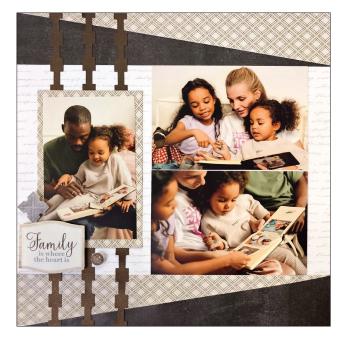

# PROJECT RECIPETM Wonderful Day

**Note:** Sketch shown above is meant to correspond with the Cutting Guide. It does NOT represent specific designer papers.

## **INSTRUCTIONS**

- Use two sheets of designer paper for your base. Tip: Keep a pad of sticky notes and a pen handy to easily mark the identifying letter on each piece as they are cut. This will make assembling the layout much easier!
- Using the 12-inch Trimmer, cut four 2" x 12" strips following the Cutting Guide on designer paper.
- For pieces A, B, C and D, cut diagonally from the top right corner to bottom left corner. For pieces E, F, G and H, cut diagonally from the top left corner to bottom right corner.
- Finish following the Cutting Guide on designer paper to create pieces I and J.
- Use the Square Link Chain BMC with the Original Border

- Maker System to punch six borders from Brown Shimmer Solid Core Paper.
- Use the Tape Runner to adhere pieces E, A, H and D along the top and pieces G, C, F and B along the bottom of both base pages as shown.
- Use the Repositionable Tape Runner Refill to adhere border pieces. Adhere the first two 1-1/4" from the outer edges, the second two 2-1/2" from the outer edges and the third two 3-3/4" from the outer edges.
- Center and adhere pieces I and J over the borders as shown.
- Adhere photos and journal as desired.
- Optional: Apply stickers using Foam Squares to add dimension.

## **PHOTO SIZES**

(4) 6" x 4"

(2) 3-1/2" x 5-1/2"