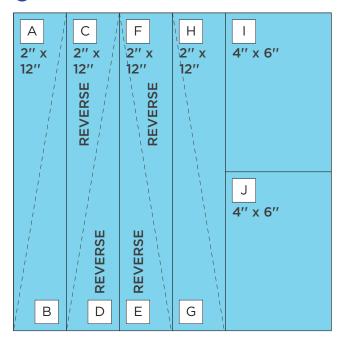

# PROJECT RECIPETM Wonderful Day

**Note:** Sketch shown above is meant to correspond with the Cutting Guide. It does NOT represent specific designer papers.

## **INSTRUCTIONS**

- Use two sheets of designer paper for your base. Tip: Keep a pad of sticky notes and a pen handy to easily mark the identifying letter on each piece as they are cut. This will make assembling the layout much easier!
- Using the 12-inch Trimmer, cut four 2" x 12" strips following the Cutting Guide on designer paper.
- For pieces A, B, C and D, cut diagonally from the top right corner to bottom left corner. For pieces E, F, G and H, cut diagonally from the top left corner to bottom right corner.
- Finish following the Cutting Guide on designer paper to create pieces I and J.
- Use the Square Link Chain BMC with the Original Border

- Maker System to punch six borders from Brown Shimmer Solid Core Paper.
- Use the Tape Runner to adhere pieces E, A, H and D along the top and pieces G, C, F and B along the bottom of both base pages as shown.
- Use the Repositionable Tape Runner Refill to adhere border pieces. Adhere the first two 1-1/4" from the outer edges, the second two 2-1/2" from the outer edges and the third two 3-3/4" from the outer edges.
- Center and adhere pieces I and J over the borders as shown.
- Adhere photos and journal as desired.
- Optional: Apply stickers using Foam Squares to add dimension.

**CUTTING GUIDE:** Make the following cuts on designer and solid core paper.

Designer Paper

2 Brown Shimmer Solid Core Paper

**PUNCH BORDER PUNCH BORDER PUNCH BORDER PUNCH BORDER** PUNCH BORDER BORDER PUNCH