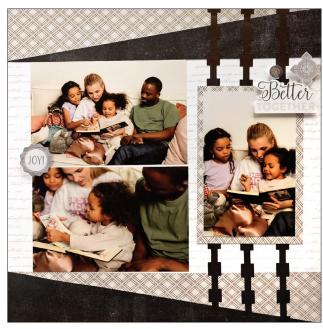

# PROJECT RECIPETM Wonderful Day

**Note:** Sketch shown above is meant to correspond with the Cutting Guide. It does NOT represent specific designer papers.

## **INSTRUCTIONS**

- Use two sheets of designer paper for your base. Tip: Keep a pad of sticky notes and a pen handy to easily mark the identifying letter on each piece as they are cut. This will make assembling the layout much easier!
- Using the 12-inch Trimmer, cut four 2" x 12" strips following the Cutting Guide on designer paper.
- For pieces A, B, C and D, cut diagonally from the top right corner to bottom left corner. For pieces E, F, G and H, cut diagonally from the top left corner to bottom right corner.
- Finish following the Cutting Guide on designer paper to create pieces I and J.
- Use the Square Link Chain BMC with the Original Border

- Maker System to punch six borders from Brown Shimmer Solid Core Paper.
- Use the Tape Runner to adhere pieces E, A, H and D along the top and pieces G, C, F and B along the bottom of both base pages as shown.
- Use the Repositionable Tape Runner Refill to adhere border pieces. Adhere the first two 1-1/4" from the outer edges, the second two 2-1/2" from the outer edges and the third two 3-3/4" from the outer edges.
- Center and adhere pieces I and J over the borders as shown.
- Adhere photos and journal as desired.
- Optional: Apply stickers using Foam Squares to add dimension.

## **PHOTO SIZES**

(4) 6" x 4"

(2) 3-1/2" x 5-1/2"