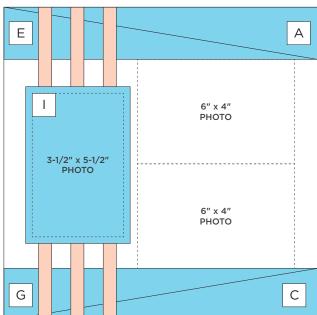

## **INSTRUCTIONS**

- Use two sheets of designer paper for your base. Tip: Keep a pad of sticky notes and a pen handy to easily mark the identifying letter on each piece as they are cut. This will make assembling the layout much easier!
- Using the 12-inch Trimmer, cut four 2" x 12" strips following the Cutting Guide on designer paper.
- For pieces A, B, C and D, cut diagonally from the top right corner to bottom left corner. For pieces E, F, G and H, cut diagonally from the top left corner to bottom right corner.
- Finish following the Cutting Guide on designer paper to create pieces I and J.
- Use the Square Link Chain BMC with the Original Border

- Maker System to punch six borders from Brown Shimmer Solid Core Paper.
- Use the Tape Runner to adhere pieces E, A, H and D along the top and pieces G, C, F and B along the bottom of both base pages as shown.
- Use the Repositionable Tape Runner Refill to adhere border pieces. Adhere the first two 1-1/4" from the outer edges, the second two 2-1/2" from the outer edges and the third two 3-3/4" from the outer edges.
- Center and adhere pieces I and J over the borders as shown.
- Adhere photos and journal as desired.
- Optional: Apply stickers using Foam Squares to add dimension.

**CUTTING GUIDE:** Make the following cuts on designer and solid core paper.

Designer Paper

2 Brown Shimmer Solid Core Paper

**PUNCH BORDER PUNCH BORDER PUNCH BORDER PUNCH BORDER** PUNCH BORDER BORDER PUNCH

## **PHOTO SIZES**

(4) 6" x 4"

(2) 3-1/2" x 5-1/2"