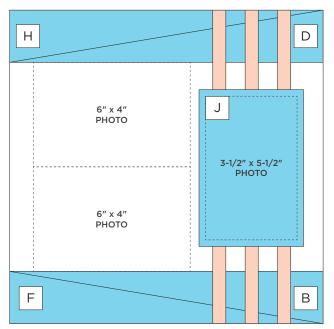

## **INSTRUCTIONS**

- Use two sheets of designer paper for your base. Tip: Keep a pad of sticky notes and a pen handy to easily mark the identifying letter on each piece as they are cut. This will make assembling the layout much easier!
- Using the 12-inch Trimmer, cut four 2" x 12" strips following the Cutting Guide on designer paper.
- For pieces A, B, C and D, cut diagonally from the top right corner to bottom left corner. For pieces E, F, G and H, cut diagonally from the top left corner to bottom right corner.
- Finish following the Cutting Guide on designer paper to create pieces I and J.
- Use the Square Link Chain BMC with the Original Border

- Maker System to punch six borders from Brown Shimmer Solid Core Paper.
- Use the Tape Runner to adhere pieces E, A, H and D along the top and pieces G, C, F and B along the bottom of both base pages as shown.
- Use the Repositionable Tape Runner Refill to adhere border pieces. Adhere the first two 1-1/4" from the outer edges, the second two 2-1/2" from the outer edges and the third two 3-3/4" from the outer edges.
- Center and adhere pieces I and J over the borders as shown.
- Adhere photos and journal as desired.
- Optional: Apply stickers using Foam Squares to add dimension.

**CUTTING GUIDE:** Make the following cuts on designer and solid core paper.

Designer Paper

2 Brown Shimmer Solid Core Paper

**PUNCH BORDER PUNCH BORDER PUNCH BORDER PUNCH BORDER** PUNCH BORDER BORDER PUNCH

## **PHOTO SIZES**

(4) 6" x 4"

(2) 3-1/2" x 5-1/2"