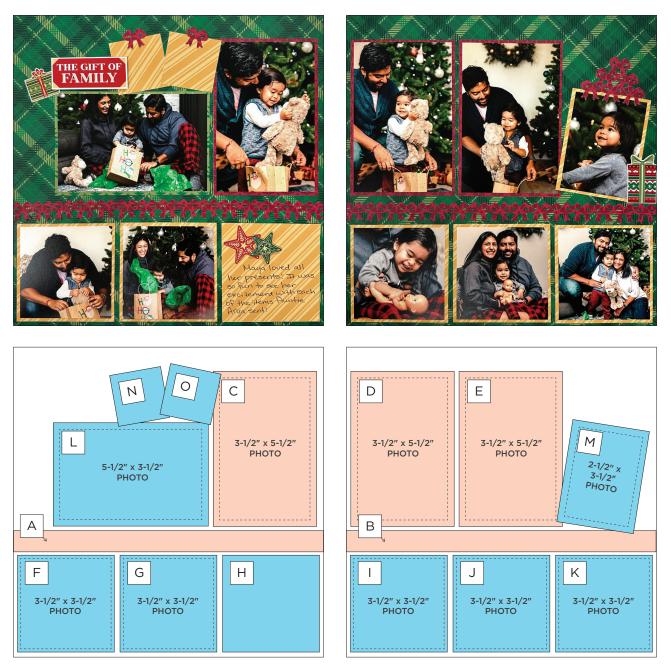

## PROJECT RECIPE™ Christmas Charm

Note: Sketch shown above is meant to correspond with the Cutting Guide. It does NOT represent specific designer papers.

#### PHOTO SIZES

(5) 3-1/2" x 3-1/2" (3) 3-1/2" x 5-1/2" (1) 5-1/2" x 3-1/2" (1) 2-1/2" x 3-1/2"