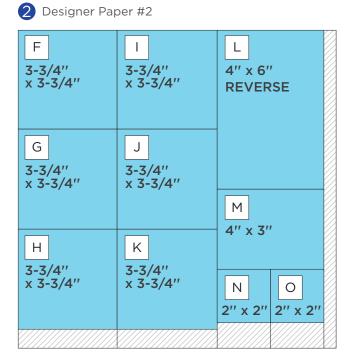

#### INSTRUCTIONS

- Use two sheets of the same designer paper for your base.
- Use the Ribbons & Bows Border Punch to punch two borders from designer paper #1.
- Using the 12-inch Trimmer, finish making cuts from designer paper #1 by trimming the remaining paper into four 4x6 pieces. Set aside three for pieces C, D and E. Use the fourth piece with the Ribbons & Bows Border Punch to punch two extra borders to use as bow embellishments.
- Use the 12-inch Trimmer to cut remaining pieces following the Cutting Guide.
- Use the Tape Runner to adhere pieces F-K evenly along the bottom of both base pages, approx. 1/4" from the bottom.

- Using the Repositionable Tape Runner, adhere both 12" borders above pieces F-K as shown.
- Adhere pieces L, C, D, E and M as shown, followed by pieces N and O.
- Trim the extra border pieces so that you have one strip with three bows, one with two bows and three with one bow. Use two of the single bows to decorate above pieces N and O. Arrange the other three pieces in a pyramid shape with three bows at the bottom, two in the middle and one at the top above piece M as shown.
- Adhere photos and journal as desired.
- Optional: Apply stickers and embellishments using Foam Squares to add dimension.

# **creative** | PROJECT RECIPE<sup>™</sup> Christmas Charm

CUTTING GUIDE: Make the following cuts on designer paper.