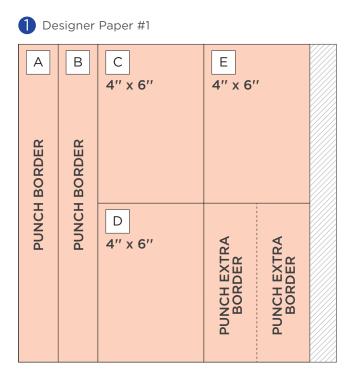

#### INSTRUCTIONS

- Use two sheets of the same designer paper for your base.
- Use the Ribbons & Bows Border Punch to punch two borders from designer paper #1.
- Using the 12-inch Trimmer, finish making cuts from designer paper #1 by trimming the remaining paper into four 4x6 pieces. Set aside three for pieces C, D and E. Use the fourth piece with the Ribbons & Bows Border Punch to punch two extra borders to use as bow embellishments.
- Use the 12-inch Trimmer to cut remaining pieces following the Cutting Guide.
- Use the Tape Runner to adhere pieces F-K evenly along the bottom of both base pages, approx. 1/4" from the bottom.

- Using the Repositionable Tape Runner, adhere both 12" borders above pieces F-K as shown.
- Adhere pieces L, C, D, E and M as shown, followed by pieces N and O.
- Trim the extra border pieces so that you have one strip with three bows, one with two bows and three with one bow. Use two of the single bows to decorate above pieces N and O. Arrange the other three pieces in a pyramid shape with three bows at the bottom, two in the middle and one at the top above piece M as shown.
- Adhere photos and journal as desired.
- Optional: Apply stickers and embellishments using Foam Squares to add dimension.

# **creative** | PROJECT RECIPE<sup>™</sup> Christmas Charm

CUTTING GUIDE: Make the following cuts on designer paper.