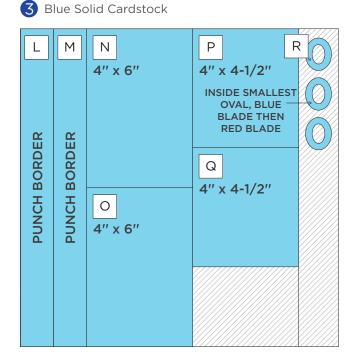

# **CREATIVE** | PROJECT RECIPE<sup>TM</sup> Birthday Jubilee

CUTTING GUIDE: Make the following cuts on designer paper and cardstock.

| 1 Designer Paper #1 |           |   |               |  |  |  |
|---------------------|-----------|---|---------------|--|--|--|
| Α                   | В<br>1″ х | С | D<br>5" x 12" |  |  |  |
|                     |           |   |               |  |  |  |

| <u> </u>             | -                    |              |                                                                          |  |
|----------------------|----------------------|--------------|--------------------------------------------------------------------------|--|
| E<br>1-1/4"<br>x 12" | F<br>1-1/4"<br>x 12" | G<br>4" x 6" | I<br>4" x 6"<br>INSIDE SMALLEST<br>OVAL, BLUE<br>BLADE THEN<br>RED BLADE |  |
|                      |                      | H<br>4" x 6" | J<br>4" x 4-1/2"                                                         |  |

# **INGREDIENTS**

2 Designer Paper #2

| #663710 | Birthday Jubilee Designer Papers (x4)         |
|---------|-----------------------------------------------|
| #660978 | Blue Solid Cardstock (x1)                     |
| #656818 | 12-inch Trimmer                               |
| #654977 | Original Border Maker System                  |
| #663667 | Stacked Presents Chain Border Maker Cartridge |
| #648420 | Tape Runner                                   |
| #656528 | Repositionable Tape Runner                    |
| #657144 | 13x13 Custom Cutting System ("CCS") Mat       |
| #624389 | Oval CCS Patterns                             |
| #634380 | Blue CCS Blade                                |
| #634368 | Red CCS Blade                                 |
|         |                                               |