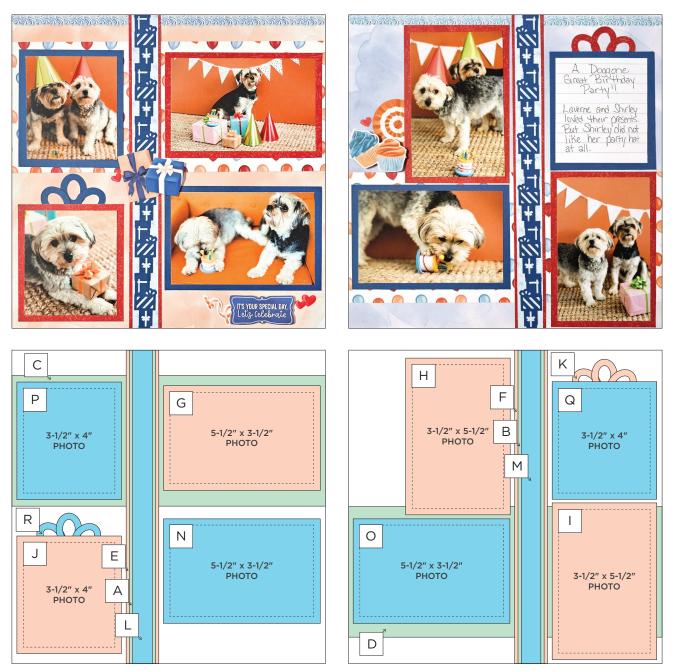

# PROJECT RECIPE™ Birthday Jubilee

Note: Sketch shown above is meant to correspond with the Cutting Guide. It does NOT represent specific designer papers.

### **PHOTO SIZES**

(3) 5-1/2" x 3-1/2" (2) 3-1/2" x 5-1/2" (3) 3-1/2" x 4"