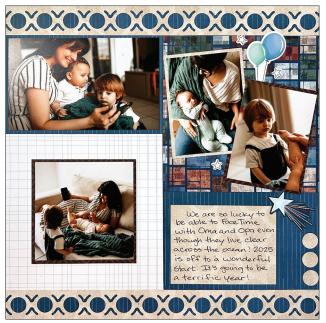

## Noteworthy Days

**Note:** Sketch shown above is meant to correspond with the Cutting Guide. It does NOT represent specific designer papers.

## **INSTRUCTIONS**

- Use two sheets of tone-on-tone paper for your base.
- Using the Cyclic Circles BMC with the Original Border Maker System, punch a border from designer paper #1. Then use the 12-inch Trimmer to trim at 1-1/8" to make piece A. Repeat to make three more borders, pieces B, C and D. Tip: Save the leftover punch scraps to use as embellishments on the layout!
- Use the 12-inch Trimmer to finish following the Cutting Guide with designer papers #1 and #2.
- Use the Repositionable Tape Runner to adhere the border pieces along the top and bottom edges of both base pages.
- Use the Tape Runner to adhere pieces K and M on the left page and L and N on the right page.
  Finish adhering all remaining pieces as shown.
- Adhere photos and journal as desired.
- Optional: Apply stickers or embellishments using Foam Squares to add dimension.

### **PHOTO SIZES**

(2) 6" x 3-1/2"

(3) 3-3/4" x 3-3/4"

(2) 2-3/4" x 3-3/4"