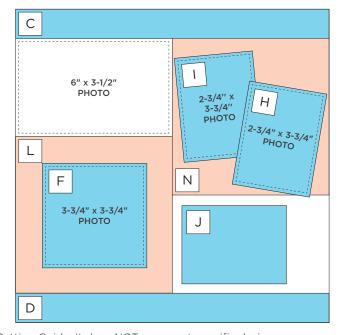

## **INSTRUCTIONS**

- Use two sheets of tone-on-tone paper for your base.
- Using the Cyclic Circles BMC with the Original Border Maker System, punch a border from designer paper #1. Then use the 12-inch Trimmer to trim at 1-1/8" to make piece A. Repeat to make three more borders, pieces B, C and D. Tip: Save the leftover punch scraps to use as embellishments on the layout!
- Use the 12-inch Trimmer to finish following the Cutting Guide with designer papers #1 and #2.
- Use the Repositionable Tape Runner to adhere the border pieces along the top and bottom edges of both base pages.
- Use the Tape Runner to adhere pieces K and M on the left page and L and N on the right page.
  Finish adhering all remaining pieces as shown.
- Adhere photos and journal as desired.
- Optional: Apply stickers or embellishments using Foam Squares to add dimension.

# CREATIVE | PROJECT RECIPET Noteworthy Days

**CUTTING GUIDE:** Make the following cuts on designer paper.

1 Designer Paper #1

| A                          | В                          | С                          | D                          | Е                       | Н                  |
|----------------------------|----------------------------|----------------------------|----------------------------|-------------------------|--------------------|
| PUNCH, THEN TRIM AT 1-1/8" | 4" x 4" 3" x 4" REVERS  | 3" x 4"<br>REVERSE |
|                            |                            |                            |                            | F<br>4" x 4"<br>REVERSE | 3" x 4"            |
|                            |                            |                            |                            | G<br>4" x 4"            | J<br>3" x 4"       |

2 Designer Paper #2

| 6" x 6" | M<br>6" x 6"<br>REVERSE |
|---------|-------------------------|
| 6" x 6" | N<br>6" x 6"<br>REVERSE |

### **PHOTO SIZES**

(2) 6" x 3-1/2"

(3) 3-3/4" x 3-3/4"

(2) 2-3/4" x 3-3/4"