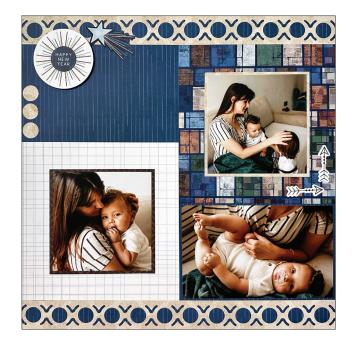

## Noteworthy Days

**Note:** Sketch shown above is meant to correspond with the Cutting Guide. It does NOT represent specific designer papers.

## **INSTRUCTIONS**

- Use two sheets of tone-on-tone paper for your base.
- Using the Cyclic Circles BMC with the Original Border Maker System, punch a border from designer paper #1. Then use the 12-inch Trimmer to trim at 1-1/8" to make piece A. Repeat to make three more borders, pieces B, C and D. Tip: Save the leftover punch scraps to use as embellishments on the layout!
- Use the 12-inch Trimmer to finish following the Cutting Guide with designer papers #1 and #2.
- Use the Repositionable Tape Runner to adhere the border pieces along the top and bottom edges of both base pages.
- Use the Tape Runner to adhere pieces K and M on the left page and L and N on the right page.
  Finish adhering all remaining pieces as shown.
- Adhere photos and journal as desired.
- Optional: Apply stickers or embellishments using Foam Squares to add dimension.

### **PHOTO SIZES**

(2) 6" x 3-1/2"

(3) 3-3/4" x 3-3/4"

(2) 2-3/4" x 3-3/4"