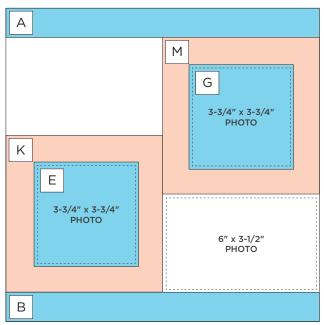

## **INSTRUCTIONS**

- Use two sheets of tone-on-tone paper for your base.
- Using the Cyclic Circles BMC with the Original Border Maker System, punch a border from designer paper #1. Then use the 12-inch Trimmer to trim at 1-1/8" to make piece A. Repeat to make three more borders, pieces B, C and D. Tip: Save the leftover punch scraps to use as embellishments on the layout!
- Use the 12-inch Trimmer to finish following the Cutting Guide with designer papers #1 and #2.
- Use the Repositionable Tape Runner to adhere the border pieces along the top and bottom edges of both base pages.
- Use the Tape Runner to adhere pieces K and M on the left page and L and N on the right page.
  Finish adhering all remaining pieces as shown.
- Adhere photos and journal as desired.
- Optional: Apply stickers or embellishments using Foam Squares to add dimension.

# CREATIVE | PROJECT RECIPET Noteworthy Days

**CUTTING GUIDE:** Make the following cuts on designer paper.

1 Designer Paper #1

| A                          | В                          | С                          | D                          | Е                       | Н                  |
|----------------------------|----------------------------|----------------------------|----------------------------|-------------------------|--------------------|
| PUNCH, THEN TRIM AT 1-1/8" | 4" x 4" 3" x 4" REVERS  | 3" x 4"<br>REVERSE |
|                            |                            |                            |                            | F<br>4" x 4"<br>REVERSE | 3" x 4"            |
|                            |                            |                            |                            | G<br>4" x 4"            | J<br>3" x 4"       |

2 Designer Paper #2

| 6" x 6" | M<br>6" x 6"<br>REVERSE |
|---------|-------------------------|
| 6" x 6" | N<br>6" x 6"<br>REVERSE |

### **PHOTO SIZES**

(2) 6" x 3-1/2"

(3) 3-3/4" x 3-3/4"

(2) 2-3/4" x 3-3/4"